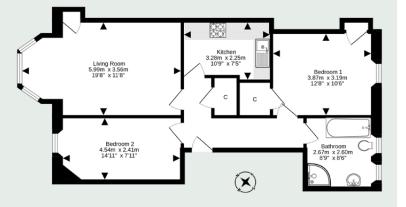

# 

| B |  |  |
|---|--|--|

| 19'8 x 11'8  | 5.99m x 3.56m                             |  |
|--------------|-------------------------------------------|--|
| 10'9 x 7'5   | 3.28m x 2.25m                             |  |
| 12'8 x 10'6  | 3.87m x 3.19m                             |  |
| 14'11 x 7'11 | 4.54m x 2.41m                             |  |
| 8′9 x 8′6    | 2.67m x 2.60m                             |  |
|              | 10'9 x 7'5<br>12'8 x 10'6<br>14'11 x 7'11 |  |