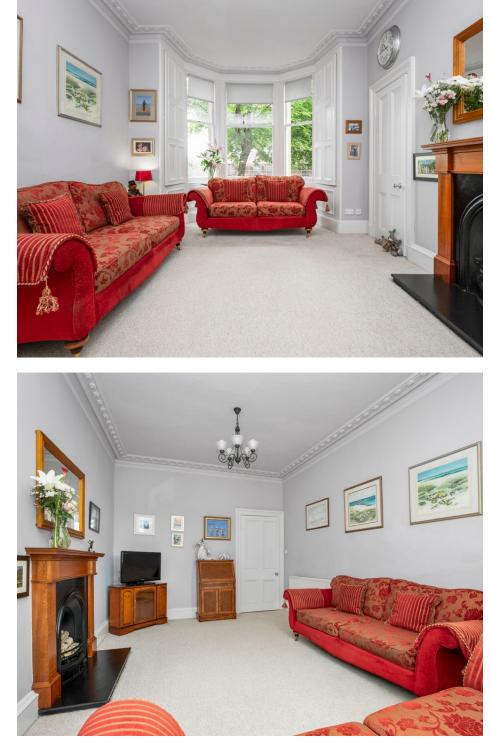

## 24gfl Westhall Gardens, Bruntsfield, Edinburgh EH10 4JQ

- Living room
- Kitchen
- Double bedroom 1
- Double bedroom 2
- Bathroom
- Private front garden

- Shared back garden
- Gas central heating
- Double glazed windows
- Council tax band C
- EPC band D
- Permit and on-street parking

#### Description

Situated in a quiet street in Edinburgh's prime residential area of Bruntsfield, this beautifully presented ground floor flat, with private front garden, forms part of a traditional conservation building.