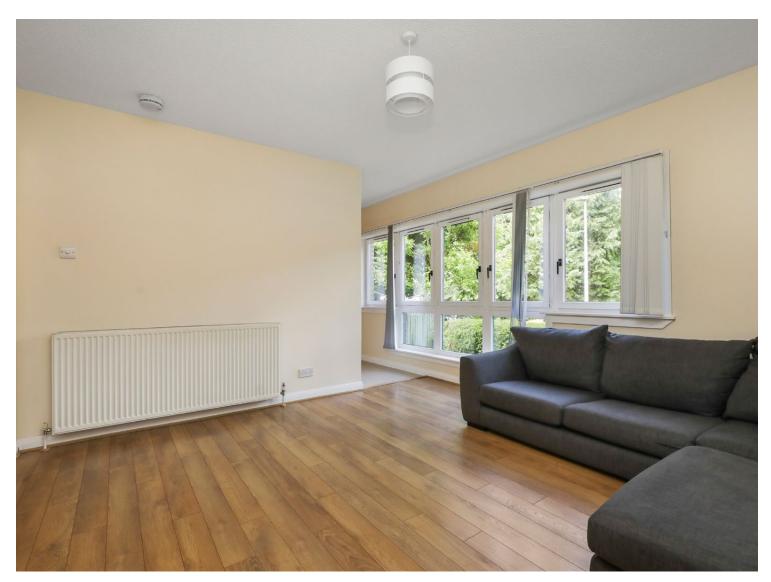

## Description

A stylish and very well presented main door lower villa set within a popular residential development that is well placed for commuting and has excellent amenities close by. The property will appeal to a number of buyer types and benefits from gas central heating and is double glazed. Externally there are very well maintained private gardens to the side and rear and residents parking is on hand.

| Lounge    | 12'10 x 12'5 | 3.91 x 3.79m |
|-----------|--------------|--------------|
| Kitchen   | 9′11 x 6′7   | 3.02 x 2.01m |
| Bedroom 1 | 11'10 x 8'1  | 3.60 x 2.46m |
| Bedroom 2 | 8'10 x 8'2   | 2.69 x 2.49m |
| Batrhoom  | 7'0 x 5'7    | 2.13 x 1.70m |
|           |              |              |