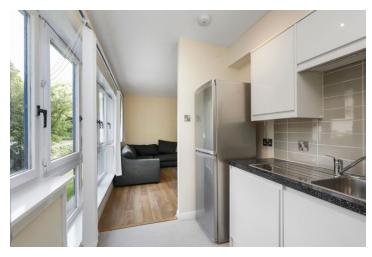

## KILGOUR

PROPERTY

19 Eskview Grove, Dalkeith EH22 1JW

- Spacious Lounge
- Kitchen
- 2 Bedrooms
- Bathroom
- Gas Central Heating

- Double Glazing
- Private Gardens to Side & Rear
- Residents Parking
- Council Tax Band C
- EPC Band C

## Description

A stylish and very well presented main door lower villa set within a popular residential development that is well placed for commuting and has excellent amenities close by. The property will appeal to a number of buyer types and benefits from gas central heating and is double glazed. Externally there are very well maintained private gardens to the side and rear and residents parking is on hand.