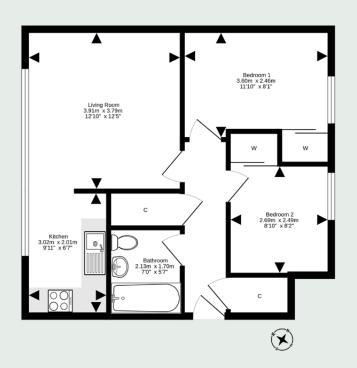

| Lounge    | 12'10 x 12'5 | 3.91 x 3.79m |
|-----------|--------------|--------------|
| Kitchen   | 9′11 x 6′7   | 3.02 x 2.01m |
| Bedroom 1 | 11'10 x 8'1  | 3.60 x 2.46m |
| Bedroom 2 | 8'10 x 8'2   | 2.69 x 2.49m |
| Batrhoom  | 7'0 x 5'7    | 2.13 x 1.70m |
|           |              |              |