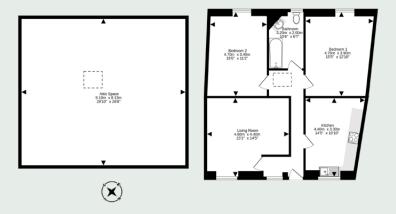

## PROPERTY

94b Clerk Street, Loanhead, EH20 9RB

- Living Room
- Kitchen/Dining Room
- 2x Bedrooms
- Bathroom
- Garden

- Gas central heating
- Double glazed windows
- Council Tax Band C
- EPC Band C

Viewing by appointment through selling agent on 0131 273 5233