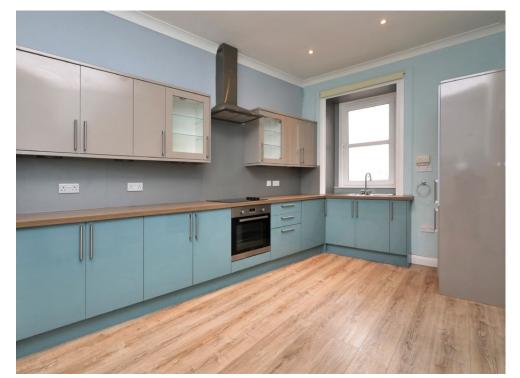

### Description

The subject of the sale is a generous top-floor flat situated on Clerk Street in the popular residential Midlothian town of Loanhead. The property is in need of internal decoration however has lots of potential such as the potential for a loft conversion and would suit an array of buyers. The views are lovely from the property and we would encourage arranging a viewing to fully appreciate the size of the property and the views. Gas central heating. Unrestricted on-street parking.