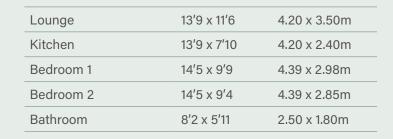

## KILGOUR

PROPERTY

17/4 Grandfield, Edinburgh EH6 4TL

- Lounge
- Separate Kitchen
- 2 Bedrooms
- Bathroom
- Gas Central Heating
- Double Glazing
- Communal Gardens

- Residents Parking
- Secure Entry System
- Factor fee is £120.00 approx pcm at time of sale
- Council Tax Band E
- EPC Band C