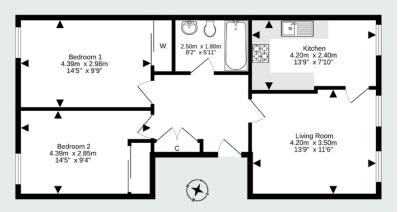

## KILGOUR

PROPERTY

17/4 Grandfield, Edinburgh EH6 4TL

- Lounge
- Separate Kitchen
- 2 Bedrooms
- Bathroom
- Gas Central Heating
- Double Glazing
- Communal Gardens

- Residents Parking
- Secure Entry System
- Factor fee is £120.00 approx pcm at time of sale
- Council Tax Band E
- EPC Band C