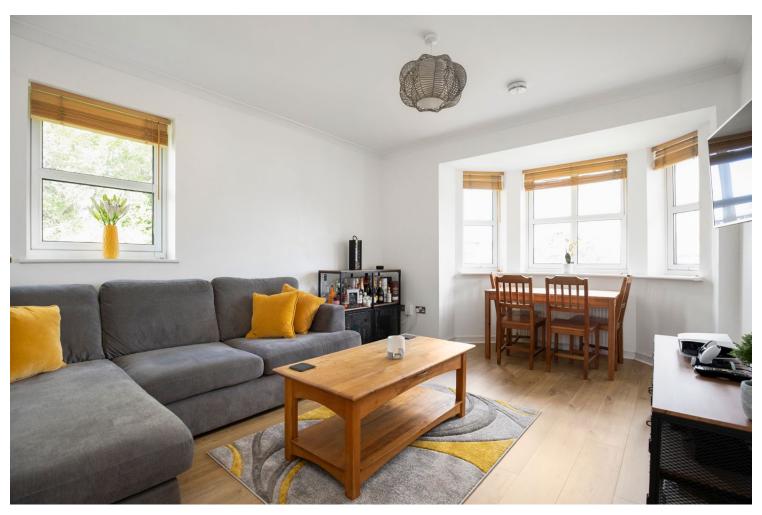

## KILGOUR

PROPERTY

47/11 West Ferryfield, Edinburgh, EH5 2PT

- Spacious Bay Windowed Lounge/Diner
- Separate Kitchen
- 2 Bedrooms
- Bathroom
- Gas Central Heating
- Double Glazing

- Attic
- Communal Gardens
- Allocated Parking
- Secure Entry
- Factor fee £75 pcm
- Council Tax Band D
- EPC Band C

## **Description**

A stunning top floor flat set within a sought after and peaceful residential location close to amenities and very well placed for commuting. The will appeal to a number of buyers and benefits from gas central heating and double glazing throughout.