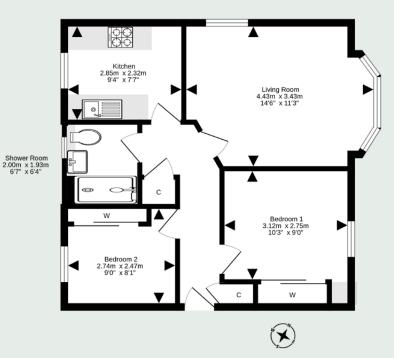

## KILGOUR

PROPERTY

47/11 West Ferryfield, Edinburgh, EH5 2PT

- Spacious Bay Windowed Lounge/Diner
- Separate Kitchen
- 2 Bedrooms
- Bathroom
- Gas Central Heating
- Double Glazing

- Attic
- Communal Gardens
- Allocated Parking
- Secure Entry
- Factor fee £75 pcm
- Council Tax Band D
- EPC Band C