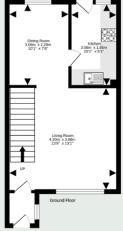

## KILGOUR

PROPERTY

23 Currievale Park Grove, Currie, EH14 5XA

- Living Room
- Dining Room
- Kitchen
- 3x Bedrooms
- Bathroom
- Garden

- Garage
- Gas central heating
- Double glazed windows
- Council Tax Band D
- EPC Band C