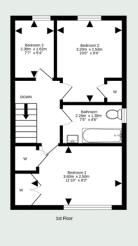

## KILGOUR

PROPERTY

23 Currievale Park Grove, Currie, EH14 5XA

- Living Room
- Dining Room
- Kitchen
- 3x Bedrooms
- Bathroom
- Garden

- Garage
- Gas central heating
- Double glazed windows
- Council Tax Band D
- EPC Band C

## Description

A superbly presented semi detached villa tucked away within a peaceful residential cul de sac in a highly popular and sought after residential area which is very well placed for commuting.

The property benefits from gas central heating and is double glazed throughout. Externally there are very well maintained gardens to the front and rear and a multi car driveway leading to a detached garage for secure off street parking.