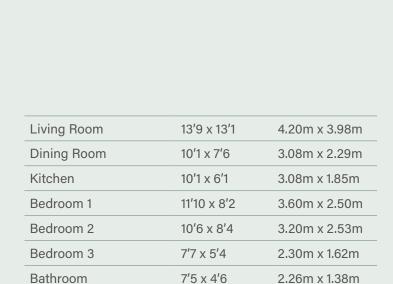

## KILGOUR

PROPERTY

23 Currievale Park Grove, Currie, EH14 5XA

- Living Room
- Dining Room
- Kitchen
- 3x Bedrooms
- Bathroom
- Garden

- Garage
- Gas central heating
- Double glazed windows
- Council Tax Band D
- EPC Band C