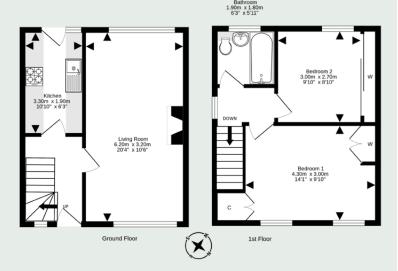

## KILGOUR

PROPERTY

36 Eskgrove Drive, Bilston, EH25 9RZ

- Spacious Lounge/Diner
- Separate Kitchen
- 2 Bedrooms
- Bathroom
- Gas Central Heating

- Double Glazing
- Large Gardens To Front Side & Rear.
- Council Tax Band B
- EPC Band E

There is gas central heating and double glazing through out and externally there are well maintained gardens to the front side and rear.