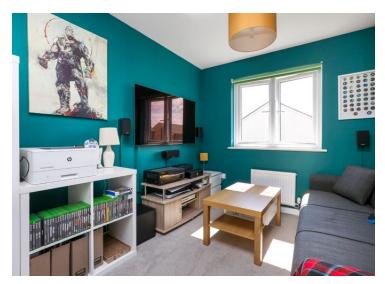

| Living Room/Dining<br>Room | 15'0 x 13'5  | 4.58m x 4.10m |
|----------------------------|--------------|---------------|
| Kitchen                    | 9′1 x 7′10   | 2.77m x 2.39m |
| Bedroom 1                  | 15'0 x 11'11 | 4.58m x 3.64m |
| Bedroom 2                  | 10'11 x 8'6  | 3.33m x 2.59m |
| Bedroom 3                  | 10'11 x 6'4  | 3.33m x 1.92m |
| Bathroom                   | 6'8 x 6'1    | 2.02m x 1.86m |