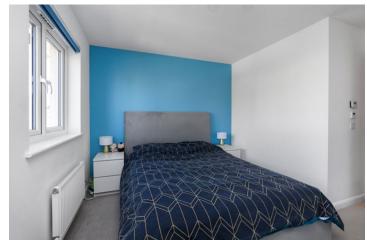

| Living Room/Dining<br>Room | 15'0 x 13'5  | 4.58m x 4.10m |
|----------------------------|--------------|---------------|
| Kitchen                    | 9′1 x 7′10   | 2.77m x 2.39m |
| Bedroom 1                  | 15'0 x 11'11 | 4.58m x 3.64m |
| Bedroom 2                  | 10'11 x 8'6  | 3.33m x 2.59m |
| Bedroom 3                  | 10'11 x 6'4  | 3.33m x 1.92m |
| Bathroom                   | 6'8 x 6'1    | 2.02m x 1.86m |