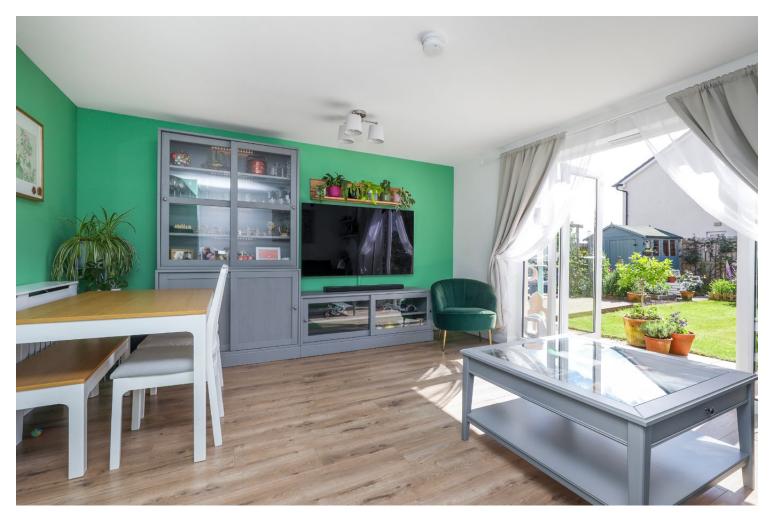

## Description

Immaculate, three-bedroom, end terrace, situated in a modern development in the popular Bilston, close to local amenities and transport links. There is a small garden area to the front and an enclosed garden to the rear, mainly laid to lawn with a patio area and side access to the driveway. The property also benefits from solar panels.

| Living Room/Dining<br>Room | 15'0 x 13'5  | 4.58m x 4.10m |
|----------------------------|--------------|---------------|
| Kitchen                    | 9′1 x 7′10   | 2.77m x 2.39m |
| Bedroom 1                  | 15'0 x 11'11 | 4.58m x 3.64m |
| Bedroom 2                  | 10'11 x 8'6  | 3.33m x 2.59m |
| Bedroom 3                  | 10'11 x 6'4  | 3.33m x 1.92m |
| Bathroom                   | 6'8 x 6'1    | 2.02m x 1.86m |