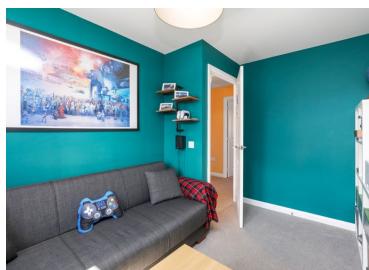

| Living Room/Dining<br>Room | 15'0 x 13'5  | 4.58m x 4.10m |
|----------------------------|--------------|---------------|
| Kitchen                    | 9′1 x 7′10   | 2.77m x 2.39m |
| Bedroom 1                  | 15'0 x 11'11 | 4.58m x 3.64m |
| Bedroom 2                  | 10'11 x 8'6  | 3.33m x 2.59m |
| Bedroom 3                  | 10'11 x 6'4  | 3.33m x 1.92m |
| Bathroom                   | 6'8 x 6'1    | 2.02m x 1.86m |