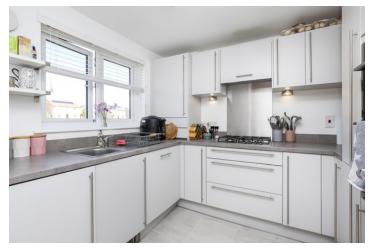

## Description

Immaculate, three-bedroom, end terrace, situated in a modern development in the popular Bilston, close to local amenities and transport links. There is a small garden area to the front and an enclosed garden to the rear, mainly laid to lawn with a patio area and side access to the driveway. The property also benefits from solar panels.

| Living Room/Dining<br>Room | 15'0 x 13'5  | 4.58m x 4.10m |
|----------------------------|--------------|---------------|
| Kitchen                    | 9′1 x 7′10   | 2.77m x 2.39m |
| Bedroom 1                  | 15'0 x 11'11 | 4.58m x 3.64m |
| Bedroom 2                  | 10'11 x 8'6  | 3.33m x 2.59m |
| Bedroom 3                  | 10'11 x 6'4  | 3.33m x 1.92m |
| Bathroom                   | 6'8 x 6'1    | 2.02m x 1.86m |