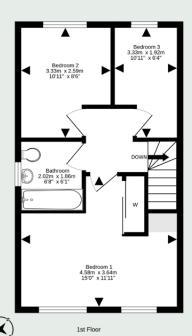

| Living Room/Dining<br>Room | 15'0 x 13'5  | 4.58m x 4.10m |
|----------------------------|--------------|---------------|
| Kitchen                    | 9′1 x 7′10   | 2.77m x 2.39m |
| Bedroom 1                  | 15'0 x 11'11 | 4.58m x 3.64m |
| Bedroom 2                  | 10'11 x 8'6  | 3.33m x 2.59m |
| Bedroom 3                  | 10'11 x 6'4  | 3.33m x 1.92m |
| Bathroom                   | 6'8 x 6'1    | 2.02m x 1.86m |