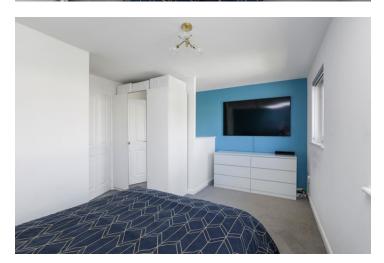

| Living Room/Dining<br>Room | 15'0 x 13'5  | 4.58m x 4.10m |
|----------------------------|--------------|---------------|
| Kitchen                    | 9′1 x 7′10   | 2.77m x 2.39m |
| Bedroom 1                  | 15'0 x 11'11 | 4.58m x 3.64m |
| Bedroom 2                  | 10'11 x 8'6  | 3.33m x 2.59m |
| Bedroom 3                  | 10'11 x 6'4  | 3.33m x 1.92m |
| Bathroom                   | 6'8 x 6'1    | 2.02m x 1.86m |