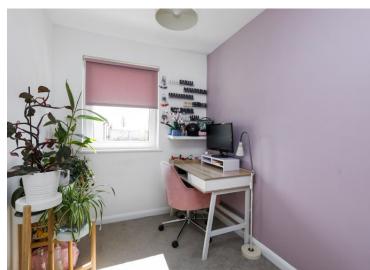

| Living Room/Dining<br>Room | 15'0 x 13'5  | 4.58m x 4.10m |
|----------------------------|--------------|---------------|
| Kitchen                    | 9′1 x 7′10   | 2.77m x 2.39m |
| Bedroom 1                  | 15'0 x 11'11 | 4.58m x 3.64m |
| Bedroom 2                  | 10'11 x 8'6  | 3.33m x 2.59m |
| Bedroom 3                  | 10'11 x 6'4  | 3.33m x 1.92m |
| Bathroom                   | 6'8 x 6'1    | 2.02m x 1.86m |