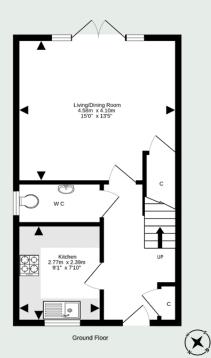

| Living Room/Dining<br>Room | 15'0 x 13'5  | 4.58m x 4.10m |
|----------------------------|--------------|---------------|
| Kitchen                    | 9′1 x 7′10   | 2.77m x 2.39m |
| Bedroom 1                  | 15'0 x 11'11 | 4.58m x 3.64m |
| Bedroom 2                  | 10'11 x 8'6  | 3.33m x 2.59m |
| Bedroom 3                  | 10'11 x 6'4  | 3.33m x 1.92m |
| Bathroom                   | 6'8 x 6'1    | 2.02m x 1.86m |