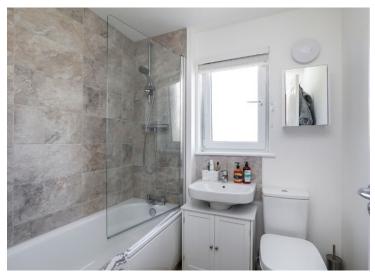

| Living Room/Dining<br>Room | 15'0 x 13'5  | 4.58m x 4.10m |
|----------------------------|--------------|---------------|
| Kitchen                    | 9′1 x 7′10   | 2.77m x 2.39m |
| Bedroom 1                  | 15'0 x 11'11 | 4.58m x 3.64m |
| Bedroom 2                  | 10'11 x 8'6  | 3.33m x 2.59m |
| Bedroom 3                  | 10'11 x 6'4  | 3.33m x 1.92m |
| Bathroom                   | 6'8 x 6'1    | 2.02m x 1.86m |