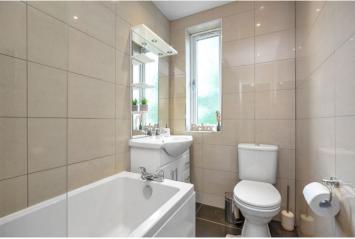

# 

| Living Room         | 14'2 x 13'11 | 4.33m x 4.23m |
|---------------------|--------------|---------------|
| Kitchen/Dining Room | 22'2 x 8'11  | 6.75m x 2.72m |
| Bedroom 1           | 16'2 x 13'8  | 4.93m x 4.17m |
| Bedroom 2           | 11'7 x 8'4   | 3.53m x 2.53m |
| Bedroom 3           | 13'1 x 10'0  | 3.99m x 3.04m |
| Bedroom 4           | 16'2 x 10'6  | 4.93m x 3.19m |
| En-Suite            | 6'10 x 6'7   | 2.08m x 2.00m |
| Bathroom            | 8′3 x 4′9    | 2.52m x 1.46m |
|                     |              |               |