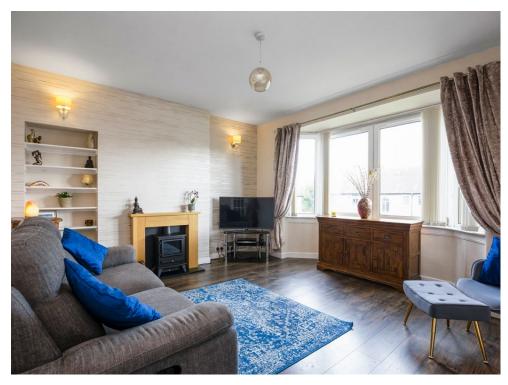

## 54 Sighthill Drive, Edinburgh, EH11 4QJ

- Living Room Garden Kitchen/Dining Room 4x Bedrooms
- En-Suite
- Bathroom

- Gas central heating
- Double glazed windows
- Council Tax Band C
- EPC Band D

Viewing by appointment through selling agent on 0131 273 5233

# 

| Living Room         | 14'2 x 13'11 | 4.33m x 4.23m |
|---------------------|--------------|---------------|
| Kitchen/Dining Room | 22'2 x 8'11  | 6.75m x 2.72m |
| Bedroom 1           | 16'2 x 13'8  | 4.93m x 4.17m |
| Bedroom 2           | 11'7 x 8'4   | 3.53m x 2.53m |
| Bedroom 3           | 13'1 x 10'0  | 3.99m x 3.04m |
| Bedroom 4           | 16'2 x 10'6  | 4.93m x 3.19m |
| En-Suite            | 6'10 x 6'7   | 2.08m x 2.00m |
| Bathroom            | 8′3 x 4′9    | 2.52m x 1.46m |
|                     |              |               |