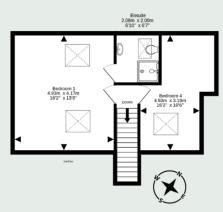

# 

| Living Room         | 14'2 x 13'11 | 4.33m x 4.23m |
|---------------------|--------------|---------------|
| Kitchen/Dining Room | 22'2 x 8'11  | 6.75m x 2.72m |
| Bedroom 1           | 16'2 x 13'8  | 4.93m x 4.17m |
| Bedroom 2           | 11'7 x 8'4   | 3.53m x 2.53m |
| Bedroom 3           | 13'1 x 10'0  | 3.99m x 3.04m |
| Bedroom 4           | 16'2 x 10'6  | 4.93m x 3.19m |
| En-Suite            | 6'10 x 6'7   | 2.08m x 2.00m |
| Bathroom            | 8′3 x 4′9    | 2.52m x 1.46m |
|                     |              |               |