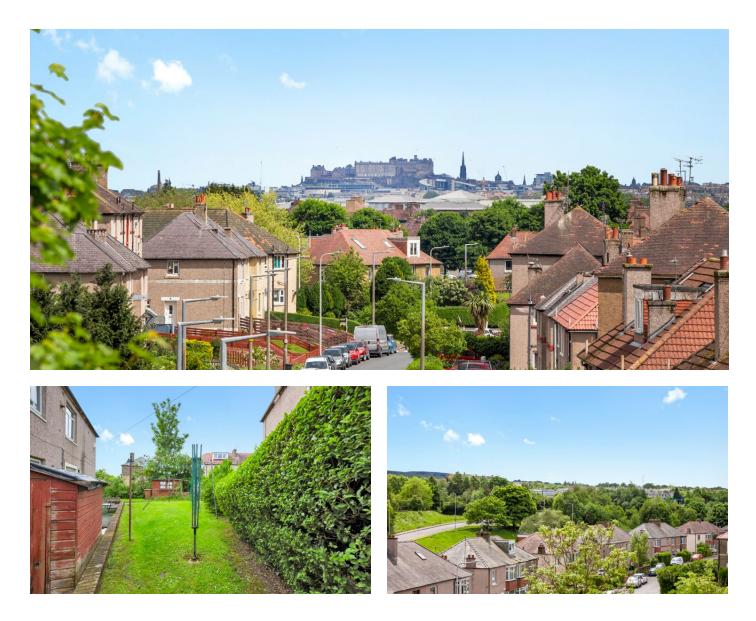

#### Location

Sighthill is a well-established area to the west of the city centre, lying within easy reach of both Stevenson College and the Sighthill campus of Napier University. There is an excellent variety of shops, amenities and more extensive retail opportunities available at The Gyle Shopping Centre and Hermiston Gait retail park. Many recreational facilities are available in the area, such as the Kingsknowe Golf Course, Sighthill Bowling Club, Pure Gym, Sighthill Public Park, and The Corn Exchange. A regular bus service operates to and from the city centre within the area, with the city bypass located a quick drive away, providing easy access to the M8 and the motorway.