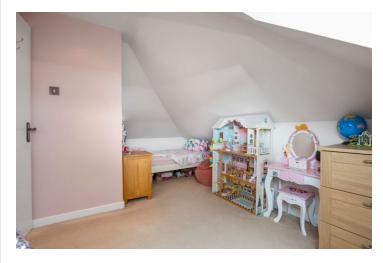

# 

| Living Room         | 14'2 x 13'11 | 4.33m x 4.23m |
|---------------------|--------------|---------------|
| Kitchen/Dining Room | 22'2 x 8'11  | 6.75m x 2.72m |
| Bedroom 1           | 16'2 x 13'8  | 4.93m x 4.17m |
| Bedroom 2           | 11'7 x 8'4   | 3.53m x 2.53m |
| Bedroom 3           | 13'1 x 10'0  | 3.99m x 3.04m |
| Bedroom 4           | 16'2 x 10'6  | 4.93m x 3.19m |
| En-Suite            | 6'10 x 6'7   | 2.08m x 2.00m |
| Bathroom            | 8′3 x 4′9    | 2.52m x 1.46m |
|                     |              |               |