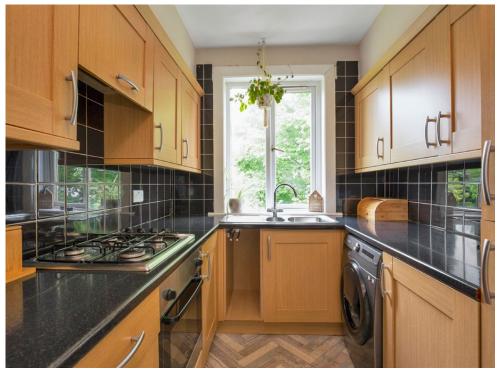

#### Description

A beautifully presented four-bedroom upper villa providing spacious accommodation over two levels. Located to the west of the city centre, the property is an ideal location for those commuting in or out of the city centre with excellent transport links and easy access to the Edinburgh City Bypass. The property also benefits from gas central heating, double glazing and externally a private garden along with a communal garden plus unrestricted on street parking.

# 

| Living Room         | 14'2 x 13'11 | 4.33m x 4.23m |
|---------------------|--------------|---------------|
| Kitchen/Dining Room | 22'2 x 8'11  | 6.75m x 2.72m |
| Bedroom 1           | 16'2 x 13'8  | 4.93m x 4.17m |
| Bedroom 2           | 11'7 x 8'4   | 3.53m x 2.53m |
| Bedroom 3           | 13'1 x 10'0  | 3.99m x 3.04m |
| Bedroom 4           | 16'2 x 10'6  | 4.93m x 3.19m |
| En-Suite            | 6'10 x 6'7   | 2.08m x 2.00m |
| Bathroom            | 8′3 x 4′9    | 2.52m x 1.46m |
|                     |              |               |