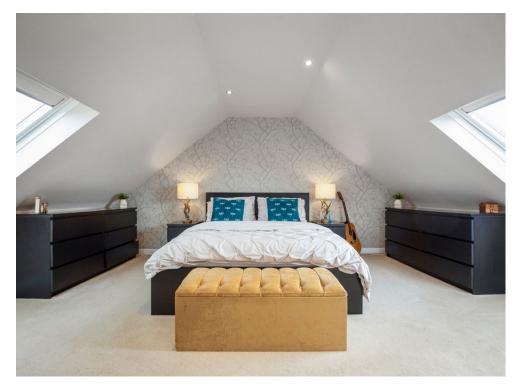

# 

| Living Room         | 14'2 x 13'11 | 4.33m x 4.23m |
|---------------------|--------------|---------------|
| Kitchen/Dining Room | 22'2 x 8'11  | 6.75m x 2.72m |
| Bedroom 1           | 16'2 x 13'8  | 4.93m x 4.17m |
| Bedroom 2           | 11'7 x 8'4   | 3.53m x 2.53m |
| Bedroom 3           | 13'1 x 10'0  | 3.99m x 3.04m |
| Bedroom 4           | 16'2 x 10'6  | 4.93m x 3.19m |
| En-Suite            | 6'10 x 6'7   | 2.08m x 2.00m |
| Bathroom            | 8′3 x 4′9    | 2.52m x 1.46m |
|                     |              |               |