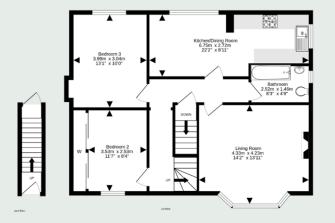

# 

| Living Room         | 14'2 x 13'11 | 4.33m x 4.23m |
|---------------------|--------------|---------------|
| Kitchen/Dining Room | 22'2 x 8'11  | 6.75m x 2.72m |
| Bedroom 1           | 16'2 x 13'8  | 4.93m x 4.17m |
| Bedroom 2           | 11'7 x 8'4   | 3.53m x 2.53m |
| Bedroom 3           | 13'1 x 10'0  | 3.99m x 3.04m |
| Bedroom 4           | 16'2 x 10'6  | 4.93m x 3.19m |
| En-Suite            | 6'10 x 6'7   | 2.08m x 2.00m |
| Bathroom            | 8′3 x 4′9    | 2.52m x 1.46m |
|                     |              |               |