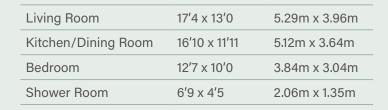

## KILGOUR

PROPERTY

3/6 Bowhill Terrace, Edinburgh EH3 5QY

- Kitchen/Dining Room
- Bay windowed Living Room
- Shower Room
- Bedroom
- Gas central heating

- Double glazed windows
- Communal Garden/ Drying area
- Secured Communal Entry
- Council Tax Band C
- EPC Band C