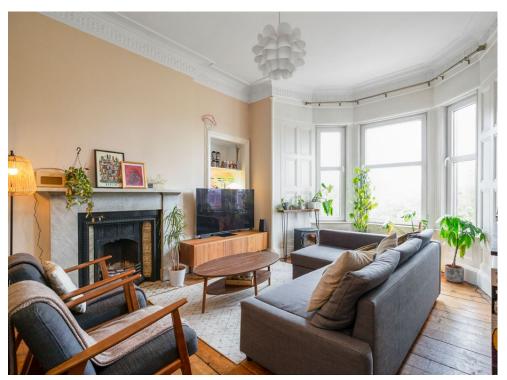

## Description

Bright and exceptionally spacious top floor flat in a traditional Edinburgh tenement with excellent period features. Just a short walk from the Royal Botanic Gardens and Goldenacre playing fields. The property benefits from gas central heating and double-glazed windows. Externally there is a communal garden and parking is available on nearby streets.