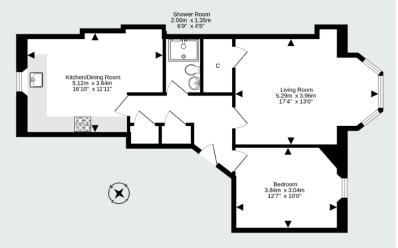

## KILGOUR

PROPERTY

3/6 Bowhill Terrace, Edinburgh EH3 5QY

- Kitchen/Dining Room
- Bay windowed Living Room
- Shower Room
- Bedroom
- Gas central heating

- Double glazed windows
- Communal Garden/ Drying area
- Secured Communal Entry
- Council Tax Band C
- EPC Band C

## Description

Bright and exceptionally spacious top floor flat in a traditional Edinburgh tenement with excellent period features. Just a short walk from the Royal Botanic Gardens and Goldenacre playing fields. The property benefits from gas central heating and double-glazed windows. Externally there is a communal garden and parking is available on nearby streets.