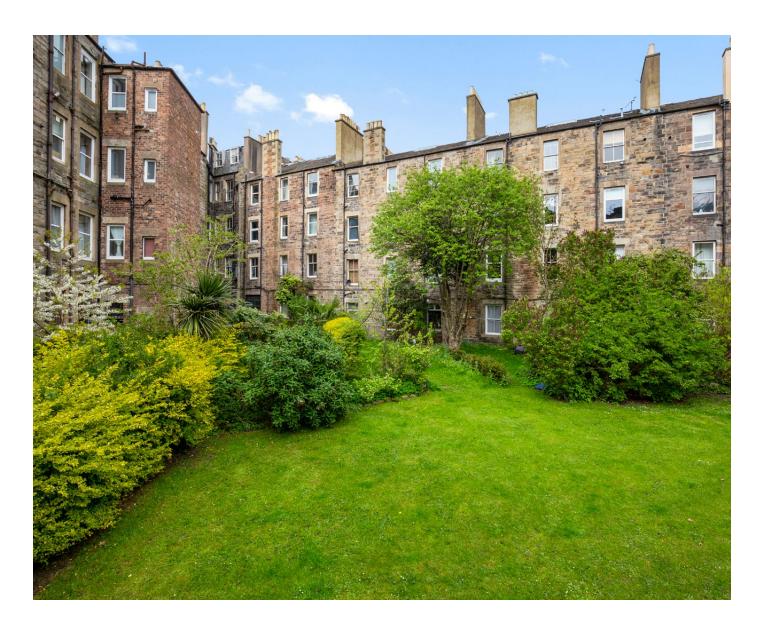

## Description

Bright and exceptionally spacious top floor flat in a traditional Edinburgh tenement with excellent period features. Just a short walk from the Royal Botanic Gardens and Goldenacre playing fields. The property benefits from gas central heating and double-glazed windows. Externally there is a communal garden and parking is available on nearby streets.