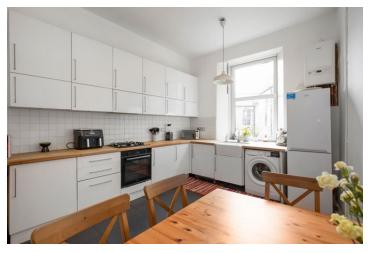

## KILGOUR

PROPERTY

3/6 Bowhill Terrace, Edinburgh EH3 5QY

- Kitchen/Dining Room
- Bay windowed Living Room
- Shower Room
- Bedroom
- Gas central heating

- Double glazed windows
- Communal Garden/ Drying area
- Secured Communal Entry
- Council Tax Band C
- EPC Band C

## Description

Bright and exceptionally spacious top floor flat in a traditional Edinburgh tenement with excellent period features. Just a short walk from the Royal Botanic Gardens and Goldenacre playing fields. The property benefits from gas central heating and double-glazed windows. Externally there is a communal garden and parking is available on nearby streets.