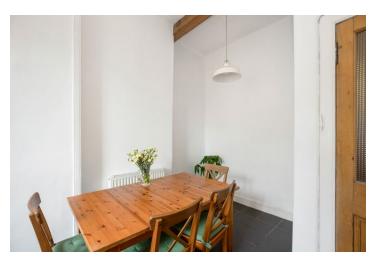

## KILGOUR

PROPERTY

3/6 Bowhill Terrace, Edinburgh EH3 5QY

- Kitchen/Dining Room
- Bay windowed Living Room
- Shower Room
- Bedroom
- Gas central heating

- Double glazed windows
- Communal Garden/ Drying area
- Secured Communal Entry
- Council Tax Band C
- EPC Band C

## Description

Bright and exceptionally spacious top floor flat in a traditional Edinburgh tenement with excellent period features. Just a short walk from the Royal Botanic Gardens and Goldenacre playing fields. The property benefits from gas central heating and double-glazed windows. Externally there is a communal garden and parking is available on nearby streets.