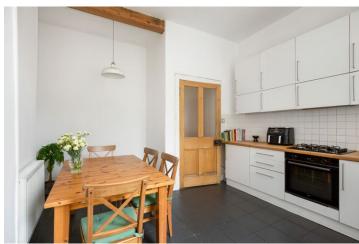

## KILGOUR

PROPERTY

3/6 Bowhill Terrace, Edinburgh EH3 5QY

- Kitchen/Dining Room
- Bay windowed Living Room
- Shower Room
- Bedroom
- Gas central heating

- Double glazed windows
- Communal Garden/ Drying area
- Secured Communal Entry
- Council Tax Band C
- EPC Band C

## Description

Bright and exceptionally spacious top floor flat in a traditional Edinburgh tenement with excellent period features. Just a short walk from the Royal Botanic Gardens and Goldenacre playing fields. The property benefits from gas central heating and double-glazed windows. Externally there is a communal garden and parking is available on nearby streets.