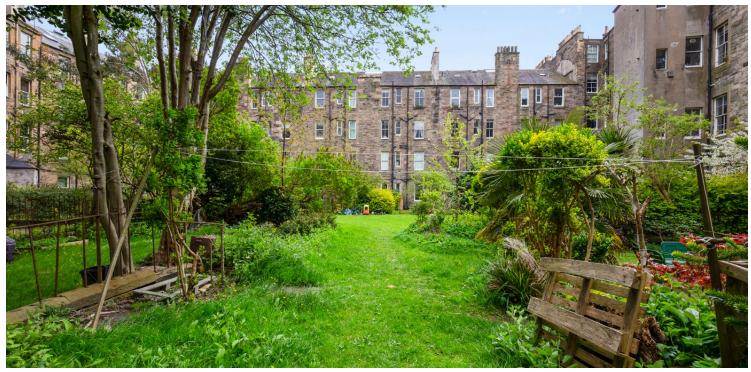

## Description

Bright and exceptionally spacious top floor flat in a traditional Edinburgh tenement with excellent period features. Just a short walk from the Royal Botanic Gardens and Goldenacre playing fields. The property benefits from gas central heating and double-glazed windows. Externally there is a communal garden and parking is available on nearby streets.