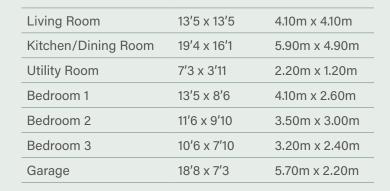

## KILGOUR

PROPERTY

13 Namur Road, Penicuik, EH26 0LD

- Living Room
- Kitchen/Dining Room
- Utility
- 3 Bedrooms
- Bathroom
- Gas central heating

- Double glazed windows
- Private Gardens
- Garage
- Council Tax Band D
- EPC Band C