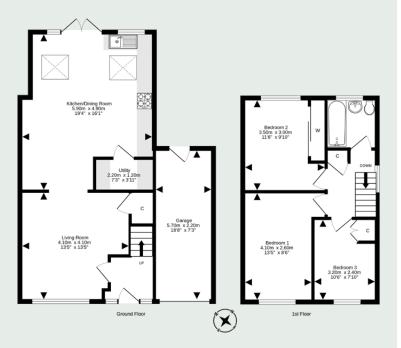

## KILGOUR

PROPERTY

13 Namur Road, Penicuik, EH26 0LD

- Living Room
- Kitchen/Dining Room
- Utility
- 3 Bedrooms
- Bathroom
- Gas central heating

- Double glazed windows
- Private Gardens
- Garage
- Council Tax Band D
- EPC Band C