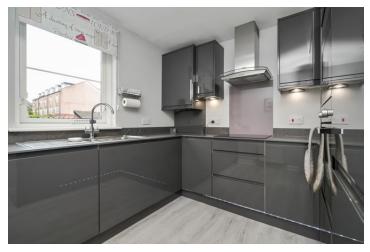

## KILGOUR

PROPERTY

1/1 West Savile Gardens, Edinburgh EH9 3AB

- Spacious Lounge/Diner
- Newly Fitted Separate Kitchen
- 2 Bedrooms (Master En Suite)
- Bathroom
- Gas Central Heating
- Double Glazing
- Secure Entry System

## Description

A stylish and very well presented ground floor apartment that is set within a highly sought after residential area in the city and is also ideally placed for commuting. The property will appeal to a numbers of buyers and benefits from gas central heating and is fully double glazed. Externally there are well maintained communal gardens and grounds and entrance into the building is gained via a secure