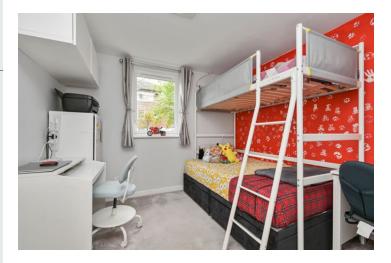

| Lounge/Diner     | 15'9 x 11'2 | 4.80 x 3.40m |
|------------------|-------------|--------------|
| Separate Kitchen | 9′10 x 8′6  | 3.00 x 2.60m |
| Bedroom 1        | 9′10 x 9′6  | 3.00 x 2.90m |
| En Suite         | 6'3 x 4'11  | 1.90 x 1.50m |
| Bedroom 2        | 9′10 x 9′10 | 3.00 x 3.00m |
| Bathroom         | 6'3 x 6'3   | 1.90 x 1.90m |
|                  |             |              |