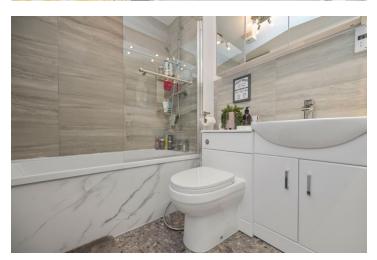

| Lounge/Diner     | 15'9 x 11'2 | 4.80 x 3.40m |
|------------------|-------------|--------------|
| Separate Kitchen | 9′10 x 8′6  | 3.00 x 2.60m |
| Bedroom 1        | 9′10 x 9′6  | 3.00 x 2.90m |
| En Suite         | 6'3 x 4'11  | 1.90 x 1.50m |
| Bedroom 2        | 9′10 x 9′10 | 3.00 x 3.00m |
| Bathroom         | 6'3 x 6'3   | 1.90 x 1.90m |
|                  |             |              |