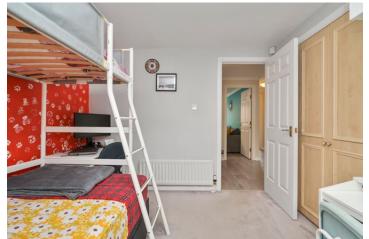

| Lounge/Diner     | 15'9 x 11'2 | 4.80 x 3.40m |
|------------------|-------------|--------------|
| Separate Kitchen | 9′10 x 8′6  | 3.00 x 2.60m |
| Bedroom 1        | 9′10 x 9′6  | 3.00 x 2.90m |
| En Suite         | 6'3 x 4'11  | 1.90 x 1.50m |
| Bedroom 2        | 9′10 x 9′10 | 3.00 x 3.00m |
| Bathroom         | 6'3 x 6'3   | 1.90 x 1.90m |
|                  |             |              |