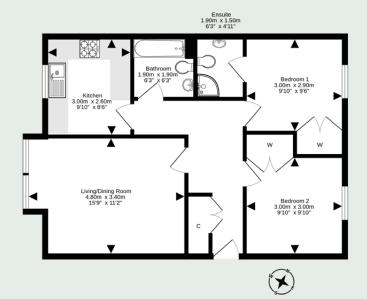

| Lounge/Diner     | 15'9 x 11'2 | 4.80 x 3.40m |
|------------------|-------------|--------------|
| Separate Kitchen | 9′10 x 8′6  | 3.00 x 2.60m |
| Bedroom 1        | 9′10 x 9′6  | 3.00 x 2.90m |
| En Suite         | 6'3 x 4'11  | 1.90 x 1.50m |
| Bedroom 2        | 9′10 x 9′10 | 3.00 x 3.00m |
| Bathroom         | 6'3 x 6'3   | 1.90 x 1.90m |
|                  |             |              |