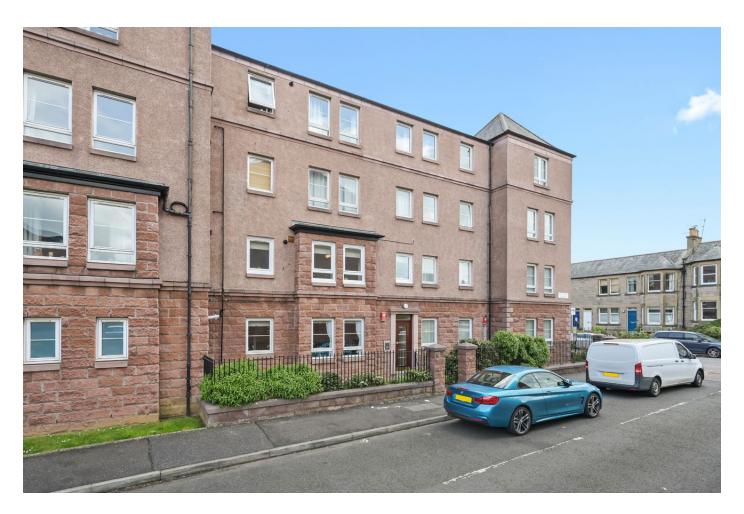

## KILGOUR

PROPERTY

1/1 West Savile Gardens, Edinburgh EH9 3AB

- Spacious Lounge/Diner
- Newly Fitted Separate Kitchen
- 2 Bedrooms (Master En Suite)
- Bathroom
- Gas Central Heating
- Double Glazing
- Secure Entry System

## Description

A stylish and very well presented ground floor apartment that is set within a highly sought after residential area in the city and is also ideally placed for commuting. The property will appeal to a numbers of buyers and benefits from gas central heating and is fully double glazed. Externally there are well maintained communal gardens and grounds and entrance into the building is gained via a secure