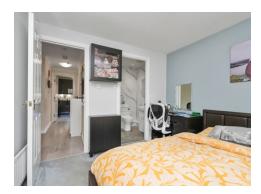

| Lounge/Diner     | 15'9 x 11'2 | 4.80 x 3.40m |
|------------------|-------------|--------------|
| Separate Kitchen | 9′10 x 8′6  | 3.00 x 2.60m |
| Bedroom 1        | 9′10 x 9′6  | 3.00 x 2.90m |
| En Suite         | 6'3 x 4'11  | 1.90 x 1.50m |
| Bedroom 2        | 9′10 x 9′10 | 3.00 x 3.00m |
| Bathroom         | 6'3 x 6'3   | 1.90 x 1.90m |
|                  |             |              |