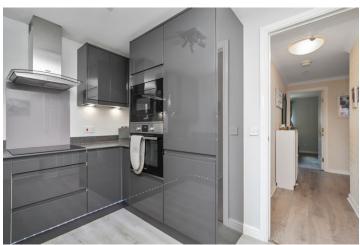

## KILGOUR

PROPERTY

1/1 West Savile Gardens, Edinburgh EH9 3AB

- Spacious Lounge/Diner
- Newly Fitted Separate Kitchen
- 2 Bedrooms (Master En Suite)
- Bathroom
- Gas Central Heating
- Double Glazing
- Secure Entry System

## Description

A stylish and very well presented ground floor apartment that is set within a highly sought after residential area in the city and is also ideally placed for commuting. The property will appeal to a numbers of buyers and benefits from gas central heating and is fully double glazed. Externally there are well maintained communal gardens and grounds and entrance into the building is gained via a secure