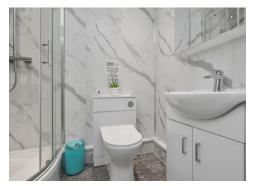

## KILGOUR

PROPERTY

1/1 West Savile Gardens, Edinburgh EH9 3AB

- Spacious Lounge/Diner
- Newly Fitted Separate Kitchen
- 2 Bedrooms (Master En Suite)
- Bathroom
- Gas Central Heating
- Double Glazing
- Secure Entry System

| Lounge/Diner     | 15'9 x 11'2 | 4.80 x 3.40m |
|------------------|-------------|--------------|
| Separate Kitchen | 9′10 x 8′6  | 3.00 x 2.60m |
| Bedroom 1        | 9′10 x 9′6  | 3.00 x 2.90m |
| En Suite         | 6'3 x 4'11  | 1.90 x 1.50m |
| Bedroom 2        | 9′10 x 9′10 | 3.00 x 3.00m |
| Bathroom         | 6'3 x 6'3   | 1.90 x 1.90m |
|                  |             |              |