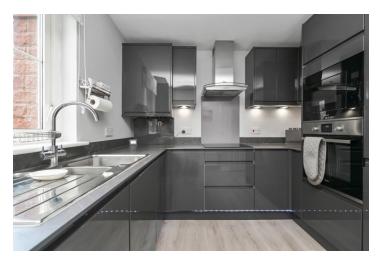

## KILGOUR

PROPERTY

1/1 West Savile Gardens, Edinburgh EH9 3AB

- Spacious Lounge/Diner
- Newly Fitted Separate Kitchen
- 2 Bedrooms (Master En Suite)
- Bathroom
- Gas Central Heating
- Double Glazing
- Secure Entry System

## Description

A stylish and very well presented ground floor apartment that is set within a highly sought after residential area in the city and is also ideally placed for commuting. The property will appeal to a numbers of buyers and benefits from gas central heating and is fully double glazed. Externally there are well maintained communal gardens and grounds and entrance into the building is gained via a secure