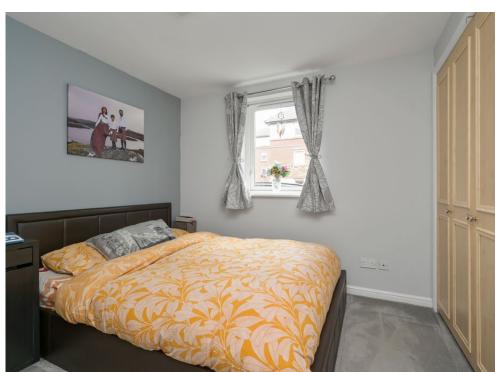

## KILGOUR

PROPERTY

1/1 West Savile Gardens, Edinburgh EH9 3AB

- Spacious Lounge/Diner
- Newly Fitted Separate Kitchen
- 2 Bedrooms (Master En Suite)
- Bathroom
- Gas Central Heating
- Double Glazing
- Secure Entry System

| Lounge/Diner     | 15'9 x 11'2 | 4.80 x 3.40m |
|------------------|-------------|--------------|
| Separate Kitchen | 9′10 x 8′6  | 3.00 x 2.60m |
| Bedroom 1        | 9′10 x 9′6  | 3.00 x 2.90m |
| En Suite         | 6'3 x 4'11  | 1.90 x 1.50m |
| Bedroom 2        | 9′10 x 9′10 | 3.00 x 3.00m |
| Bathroom         | 6'3 x 6'3   | 1.90 x 1.90m |
|                  |             |              |