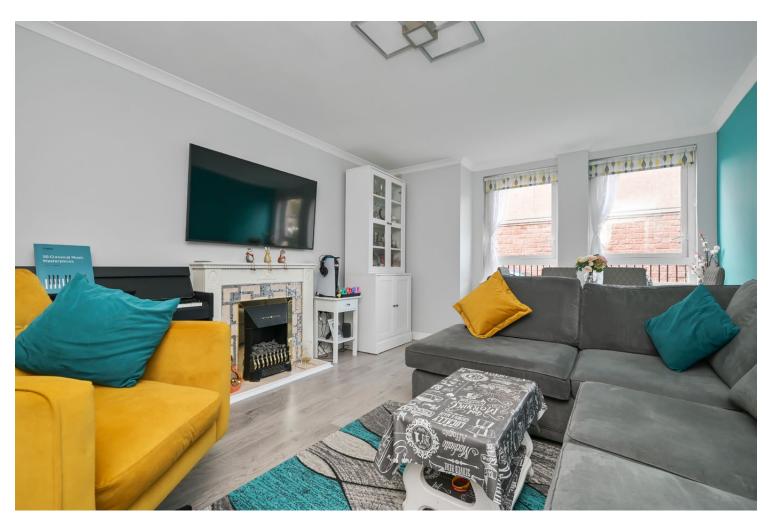

## KILGOUR

PROPERTY

1/1 West Savile Gardens, Edinburgh EH9 3AB

- Spacious Lounge/Diner
- Newly Fitted Separate Kitchen
- 2 Bedrooms (Master En Suite)
- Bathroom
- Gas Central Heating
- Double Glazing
- Secure Entry System

## Description

A stylish and very well presented ground floor apartment that is set within a highly sought after residential area in the city and is also ideally placed for commuting. The property will appeal to a numbers of buyers and benefits from gas central heating and is fully double glazed. Externally there are well maintained communal gardens and grounds and entrance into the building is gained via a secure