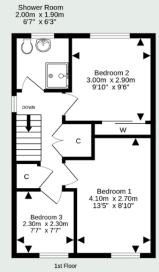

## KILGOUR

PROPERTY

93 West Windygoul Gardens, Tranent, EH33 2LB

- Living Room
- Kitchen
- Garden Room
- W/C
- Shower Room
- Bedroom 1

- Bedroom 2
- Bedroom 3
- Gas central heating
- Double glazed windows
- Council Tax Band D
- EPC Band C

## Description

Located within a modern development on the edge of popular Tranent, this attractive three-bedroom semi-detached house lies close to nearby shops, schools, parks, and transport links. The property benefits from gas central heating, double glazed windows and a large back garden perfect for a family to enjoy.