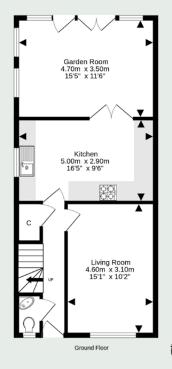

## KILGOUR

PROPERTY

93 West Windygoul Gardens, Tranent, EH33 2LB

- Living Room
- Kitchen
- Garden Room
- W/C
- Shower Room
- Bedroom 1

- Bedroom 2
- Bedroom 3
- Gas central heating
- Double glazed windows
- Council Tax Band D
- EPC Band C

## Description

Located within a modern development on the edge of popular Tranent, this attractive three-bedroom semi-detached house lies close to nearby shops, schools, parks, and transport links. The property benefits from gas central heating, double glazed windows and a large back garden perfect for a family to enjoy.