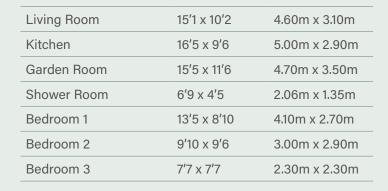

## KILGOUR

PROPERTY

93 West Windygoul Gardens, Tranent, EH33 2LB

- Living Room
- Kitchen
- Garden Room
- W/C
- Shower Room
- Bedroom 1

- Bedroom 2
- Bedroom 3
- Gas central heating
- Double glazed windows
- Council Tax Band D
- EPC Band C