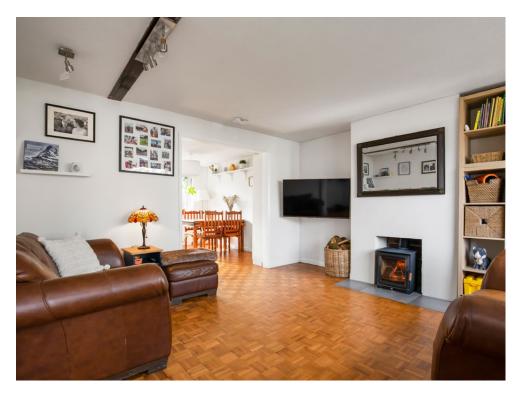

# 

| Living Room         | 13'6 x 13'2 | 4.13m x 4.00m |
|---------------------|-------------|---------------|
| Kitchen/Dining Room | 16'7 x 11'1 | 5.06m x 3.39m |
| Bedroom 1           | 13'8 x 9'11 | 4.17m x 3.03m |
| Bedroom 2           | 12'0 x 10'0 | 3.66m x 3.04m |
| Bedroom 3           | 10'6 x 7'9  | 3.20m x 2.35m |
| Bathroom            | 6′4 x 6′1   | 1.94m x 1.86m |
| Garage              | 17'9 x 9'2  | 5.42m x 2.79m |
|                     |             |               |