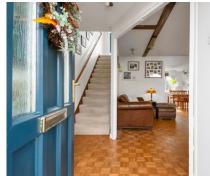

There was a new boiler and cavity wall insulation added only a few years ago and the loft is floored. The property benefits from gas central heating and is double glazed throughout. Externally there are well maintained gardens to the front and rear with the rear garden being south east facing as well as a driveway and garage for secure off street parking.