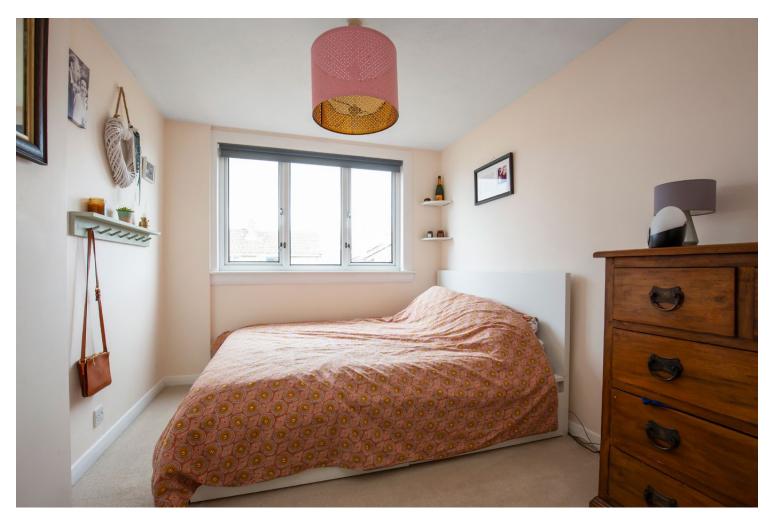

# 

| Living Room         | 13'6 x 13'2 | 4.13m x 4.00m |
|---------------------|-------------|---------------|
| Kitchen/Dining Room | 16'7 x 11'1 | 5.06m x 3.39m |
| Bedroom 1           | 13'8 x 9'11 | 4.17m x 3.03m |
| Bedroom 2           | 12'0 x 10'0 | 3.66m x 3.04m |
| Bedroom 3           | 10'6 x 7'9  | 3.20m x 2.35m |
| Bathroom            | 6′4 x 6′1   | 1.94m x 1.86m |
| Garage              | 17'9 x 9'2  | 5.42m x 2.79m |
|                     |             |               |