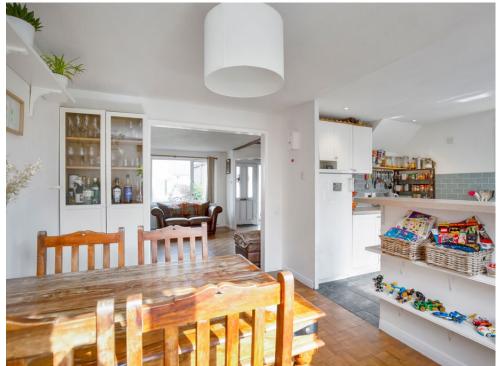

# 

| Living Room         | 13'6 x 13'2 | 4.13m x 4.00m |
|---------------------|-------------|---------------|
| Kitchen/Dining Room | 16'7 x 11'1 | 5.06m x 3.39m |
| Bedroom 1           | 13'8 x 9'11 | 4.17m x 3.03m |
| Bedroom 2           | 12'0 x 10'0 | 3.66m x 3.04m |
| Bedroom 3           | 10'6 x 7'9  | 3.20m x 2.35m |
| Bathroom            | 6′4 x 6′1   | 1.94m x 1.86m |
| Garage              | 17'9 x 9'2  | 5.42m x 2.79m |
|                     |             |               |