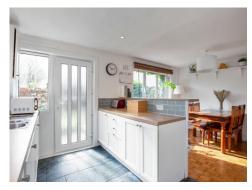

# 

| Living Room         | 13'6 x 13'2 | 4.13m x 4.00m |
|---------------------|-------------|---------------|
| Kitchen/Dining Room | 16'7 x 11'1 | 5.06m x 3.39m |
| Bedroom 1           | 13'8 x 9'11 | 4.17m x 3.03m |
| Bedroom 2           | 12'0 x 10'0 | 3.66m x 3.04m |
| Bedroom 3           | 10'6 x 7'9  | 3.20m x 2.35m |
| Bathroom            | 6′4 x 6′1   | 1.94m x 1.86m |
| Garage              | 17'9 x 9'2  | 5.42m x 2.79m |
|                     |             |               |