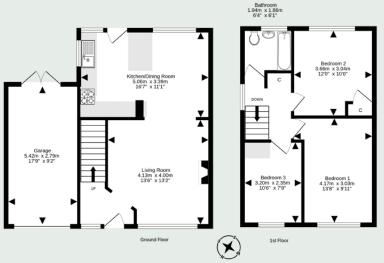

# 

| Living Room         | 13'6 x 13'2 | 4.13m x 4.00m |
|---------------------|-------------|---------------|
| Kitchen/Dining Room | 16'7 x 11'1 | 5.06m x 3.39m |
| Bedroom 1           | 13'8 x 9'11 | 4.17m x 3.03m |
| Bedroom 2           | 12'0 x 10'0 | 3.66m x 3.04m |
| Bedroom 3           | 10'6 x 7'9  | 3.20m x 2.35m |
| Bathroom            | 6′4 x 6′1   | 1.94m x 1.86m |
| Garage              | 17'9 x 9'2  | 5.42m x 2.79m |
|                     |             |               |