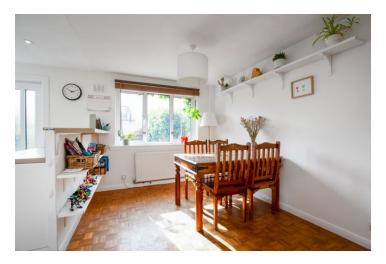

# 

| Living Room         | 13'6 x 13'2 | 4.13m x 4.00m |
|---------------------|-------------|---------------|
| Kitchen/Dining Room | 16'7 x 11'1 | 5.06m x 3.39m |
| Bedroom 1           | 13'8 x 9'11 | 4.17m x 3.03m |
| Bedroom 2           | 12'0 x 10'0 | 3.66m x 3.04m |
| Bedroom 3           | 10'6 x 7'9  | 3.20m x 2.35m |
| Bathroom            | 6′4 x 6′1   | 1.94m x 1.86m |
| Garage              | 17'9 x 9'2  | 5.42m x 2.79m |
|                     |             |               |