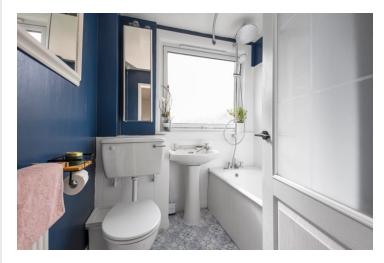

# 

| Living Room         | 13'6 x 13'2 | 4.13m x 4.00m |
|---------------------|-------------|---------------|
| Kitchen/Dining Room | 16'7 x 11'1 | 5.06m x 3.39m |
| Bedroom 1           | 13'8 x 9'11 | 4.17m x 3.03m |
| Bedroom 2           | 12'0 x 10'0 | 3.66m x 3.04m |
| Bedroom 3           | 10'6 x 7'9  | 3.20m x 2.35m |
| Bathroom            | 6′4 x 6′1   | 1.94m x 1.86m |
| Garage              | 17'9 x 9'2  | 5.42m x 2.79m |
|                     |             |               |