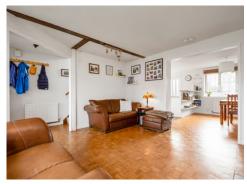

#### Description

A very well presented linked semi detached villa set in the ever popular village of Roslin. The property will appeal to a number of buyers and is well placed to take advantage of good day to day amenities as well as commuting links. The home has the added advantage of a traffic free walk to the primary school.

# 

| Living Room         | 13'6 x 13'2 | 4.13m x 4.00m |
|---------------------|-------------|---------------|
| Kitchen/Dining Room | 16'7 x 11'1 | 5.06m x 3.39m |
| Bedroom 1           | 13'8 x 9'11 | 4.17m x 3.03m |
| Bedroom 2           | 12'0 x 10'0 | 3.66m x 3.04m |
| Bedroom 3           | 10'6 x 7'9  | 3.20m x 2.35m |
| Bathroom            | 6′4 x 6′1   | 1.94m x 1.86m |
| Garage              | 17'9 x 9'2  | 5.42m x 2.79m |
|                     |             |               |