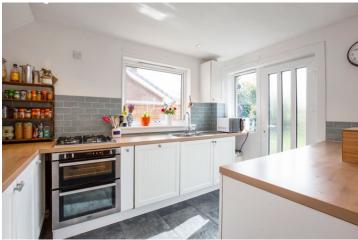

#### Description

A very well presented linked semi detached villa set in the ever popular village of Roslin. The property will appeal to a number of buyers and is well placed to take advantage of good day to day amenities as well as commuting links. The home has the added advantage of a traffic free walk to the primary school.

There was a new boiler and cavity wall insulation added only a few years ago and the loft is floored. The property benefits from gas central heating and is double glazed throughout. Externally there are well maintained gardens to the front and rear with the rear garden being south east facing as well as a driveway and garage for secure off street parking.

# 

| Living Room         | 13'6 x 13'2 | 4.13m x 4.00m |
|---------------------|-------------|---------------|
| Kitchen/Dining Room | 16'7 x 11'1 | 5.06m x 3.39m |
| Bedroom 1           | 13'8 x 9'11 | 4.17m x 3.03m |
| Bedroom 2           | 12'0 x 10'0 | 3.66m x 3.04m |
| Bedroom 3           | 10'6 x 7'9  | 3.20m x 2.35m |
| Bathroom            | 6′4 x 6′1   | 1.94m x 1.86m |
| Garage              | 17'9 x 9'2  | 5.42m x 2.79m |
|                     |             |               |