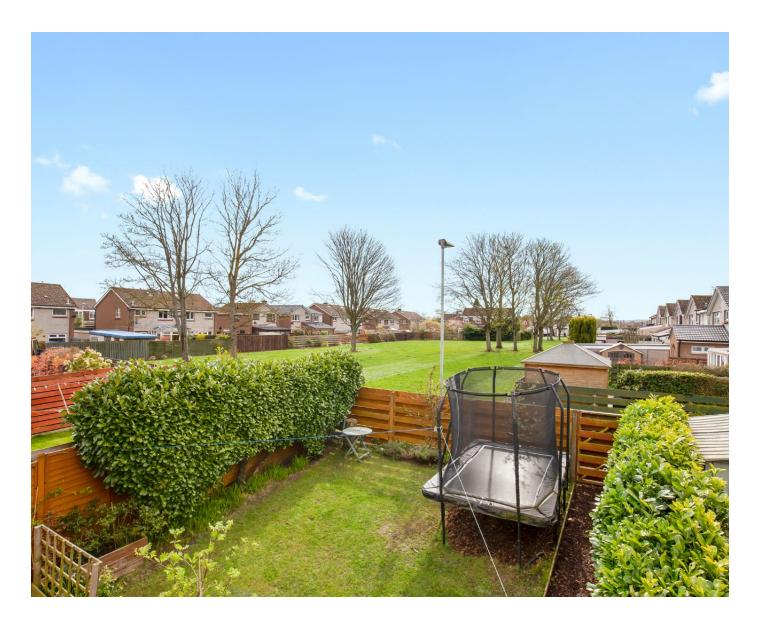

There was a new boiler and cavity wall insulation added only a few years ago and the loft is floored. The property benefits from gas central heating and is double glazed throughout. Externally there are well maintained gardens to the front and rear with the rear garden being south east facing as well as a driveway and garage for secure off street parking.

#### Location

The charming Midlothian village of Roslin lies in the shadow of the Pentland Hills and is famous for its 15th century Rosslyn Chapel. Roslin is well within commuting distance of Edinburgh's city centre, yet its peaceful location offers quiet semi-rural living. There are local shops on hand, with a superb range of shopping outlets available at the impressive Straiton Retail Park which includes a Marks and Spencer and Sainsbury. The Hillend Ski Slope is also close by. Schooling is well represented from nursery to senior level. For the commuter there is easy access to the city bypass and a frequent public transport system operates through the village, to and from Edinburgh and further afield.