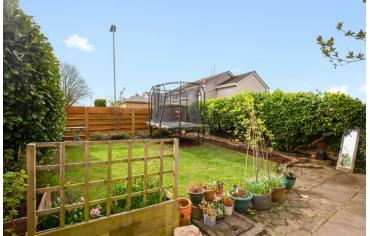

There was a new boiler and cavity wall insulation added only a few years ago and the loft is floored. The property benefits from gas central heating and is double glazed throughout. Externally there are well maintained gardens to the front and rear with the rear garden being south east facing as well as a driveway and garage for secure off street parking.