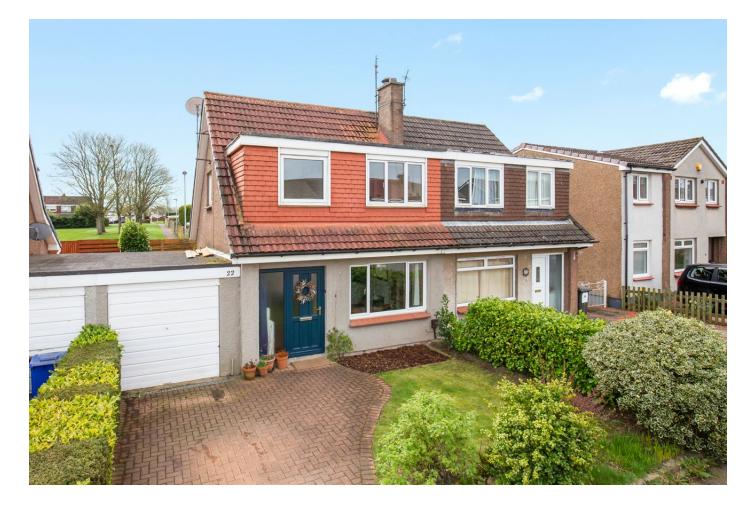

### 22 Moat View, Roslin EH25 9NU

Living Room Private Front and Rear Garden Dining Area Garage 3 Bedrooms Garage Bathroom EPC – Band C

Viewing by appointment through selling agent on 0131 273 5233

#### Description

A very well presented linked semi detached villa set in the ever popular village of Roslin. The property will appeal to a number of buyers and is well placed to take advantage of good day to day amenities as well as commuting links. The home has the added advantage of a traffic free walk to the primary school.

There was a new boiler and cavity wall insulation added only a few years ago and the loft is floored. The property benefits from gas central heating and is double glazed throughout. Externally there are well maintained gardens to the front and rear with the rear garden being south east facing as well as a driveway and garage for secure off street parking.