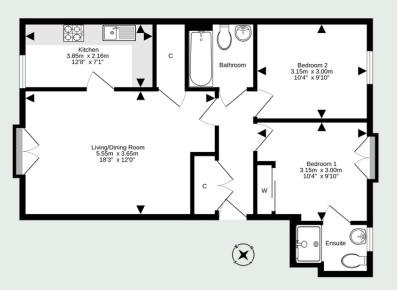

| Lounge    | 18'3 x 12'0 | 5.55 x 3.65m |
|-----------|-------------|--------------|
| Kitchen   | 12'8 x 7'1  | 3.85 x 2.16m |
| Bedroom 1 | 10'4 x 9'10 | 3.15 x 3.00m |
| Bedroom 2 | 10'4 x 9'10 | 3.15 x 3.00m |

## KILGOUR

PROPERTY

6/1 Flaxmill Place, Edinburgh EH6 5QU

- Spacious Lounge/Dining Room
- Separate Kitchen
- 2 Bedrooms (Master En Suite)
- Bathroom
- Gas Central Heating
- Double Glazing

- Communal Gardens
- Residents Parking
- Secure Entry System
- Factor Fee £65.00 pcm approx. at time of sale
- Council Tax Band D
- EPC Band B