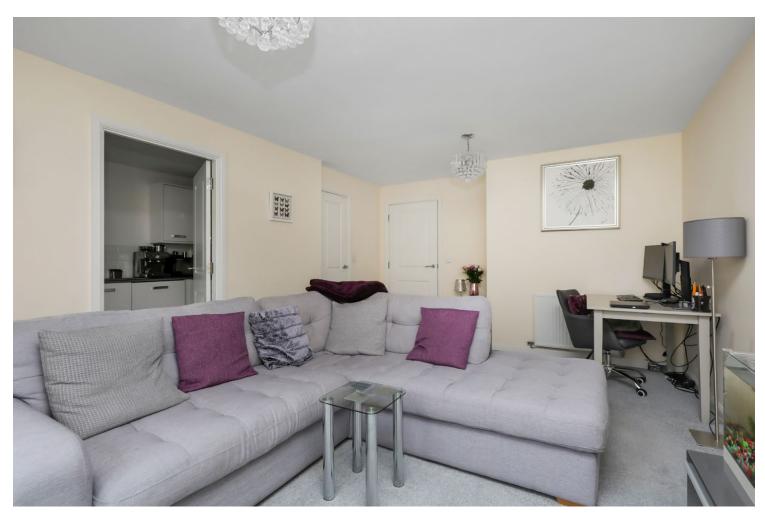

## KILGOUR

PROPERTY

6/1 Flaxmill Place, Edinburgh EH6 5QU

- Spacious Lounge/Dining Room
- Separate Kitchen
- 2 Bedrooms (Master En Suite)
- Bathroom
- Gas Central Heating
- Double Glazing

- Communal Gardens
- Residents Parking
- Secure Entry System
- Factor Fee £65.00 pcm approx. at time of sale
- Council Tax Band D
- EPC Band B

| Lounge    | 18'3 x 12'0 | 5.55 x 3.65m |
|-----------|-------------|--------------|
| Kitchen   | 12'8 x 7'1  | 3.85 x 2.16m |
| Bedroom 1 | 10'4 x 9'10 | 3.15 x 3.00m |
| Bedroom 2 | 10'4 x 9'10 | 3.15 x 3.00m |