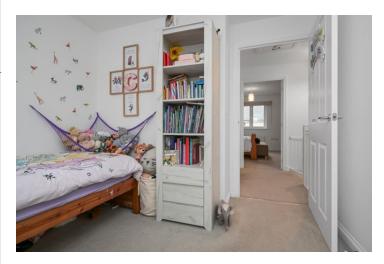

### PROPERTY

86 Clark Avenue, Musselburgh EH217FE

- Spacious Lounge
- Separate Kitchen
- WC
- 2 Bedrooms
- Bathroom
- Gas Central Heating

- Double Glazing
- Private Gardens
- Residents Parking
- Council Tax Band C
- EPC Band C

# 

| Lounge    | 13'1 x 11'10 | 4.00 x 3.60m |
|-----------|--------------|--------------|
| Kitchen   | 10'10 x 6'11 | 3.30 x 2.10m |
| Bedroom 1 | 13'1 x 11'10 | 4.00 x 3.60m |
| Bedroom 2 | 11'2 x 7'10  | 3.40 x 2.40m |
| Bathroom  | 6′11 x 5′11  | 2.10 x 1.80m |