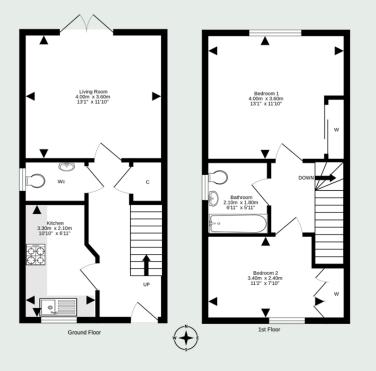

# 

| Lounge    | 13'1 x 11'10 | 4.00 x 3.60m |
|-----------|--------------|--------------|
| Kitchen   | 10'10 x 6'11 | 3.30 x 2.10m |
| Bedroom 1 | 13'1 x 11'10 | 4.00 x 3.60m |
| Bedroom 2 | 11'2 x 7'10  | 3.40 x 2.40m |
| Bathroom  | 6′11 x 5′11  | 2.10 x 1.80m |