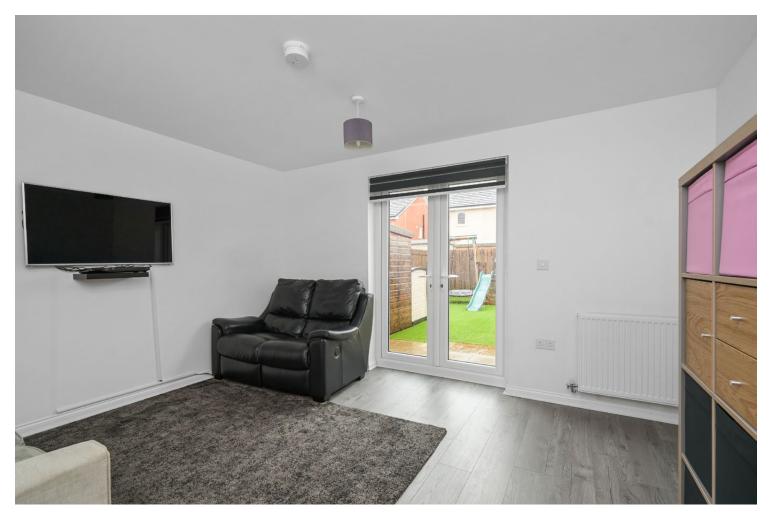

# 

| Lounge    | 13'1 x 11'10 | 4.00 x 3.60m |
|-----------|--------------|--------------|
| Kitchen   | 10'10 x 6'11 | 3.30 x 2.10m |
| Bedroom 1 | 13'1 x 11'10 | 4.00 x 3.60m |
| Bedroom 2 | 11'2 x 7'10  | 3.40 x 2.40m |
| Bathroom  | 6′11 x 5′11  | 2.10 x 1.80m |