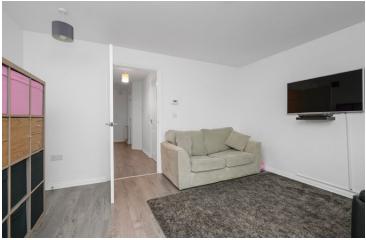

# 

| Lounge    | 13'1 x 11'10 | 4.00 x 3.60m |
|-----------|--------------|--------------|
| Kitchen   | 10'10 x 6'11 | 3.30 x 2.10m |
| Bedroom 1 | 13'1 x 11'10 | 4.00 x 3.60m |
| Bedroom 2 | 11'2 x 7'10  | 3.40 x 2.40m |
| Bathroom  | 6′11 x 5′11  | 2.10 x 1.80m |