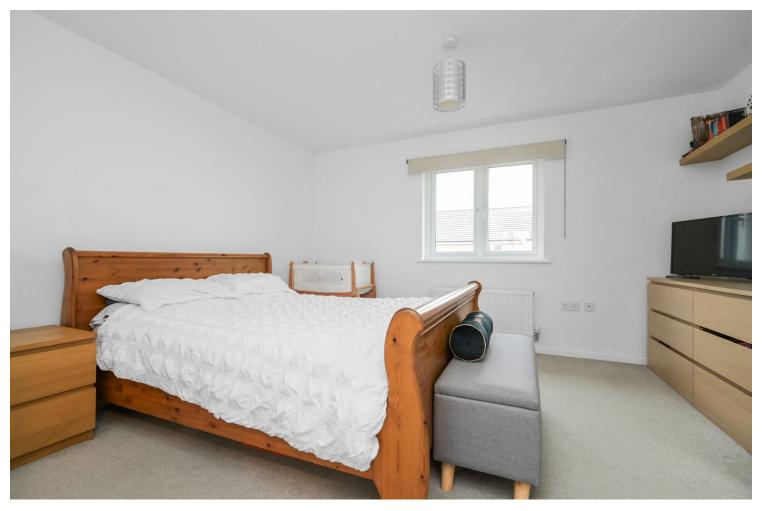

### PROPERTY

86 Clark Avenue, Musselburgh EH217FE

- Spacious Lounge
- Separate Kitchen
- WC
- 2 Bedrooms
- Bathroom
- Gas Central Heating

- Double Glazing
- Private Gardens
- Residents Parking
- Council Tax Band C
- EPC Band C

# 

| Lounge    | 13'1 x 11'10 | 4.00 x 3.60m |
|-----------|--------------|--------------|
| Kitchen   | 10'10 x 6'11 | 3.30 x 2.10m |
| Bedroom 1 | 13'1 x 11'10 | 4.00 x 3.60m |
| Bedroom 2 | 11'2 x 7'10  | 3.40 x 2.40m |
| Bathroom  | 6′11 x 5′11  | 2.10 x 1.80m |