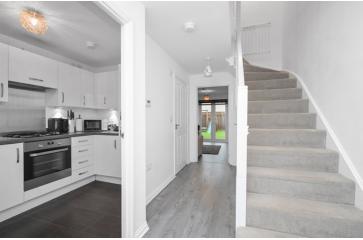

# 

| Lounge    | 13'1 x 11'10 | 4.00 x 3.60m |
|-----------|--------------|--------------|
| Kitchen   | 10'10 x 6'11 | 3.30 x 2.10m |
| Bedroom 1 | 13'1 x 11'10 | 4.00 x 3.60m |
| Bedroom 2 | 11'2 x 7'10  | 3.40 x 2.40m |
| Bathroom  | 6′11 x 5′11  | 2.10 x 1.80m |