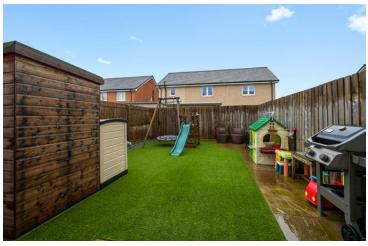

Externally there are well maintained private gardens to the front and rear and there is residents parking on hand.