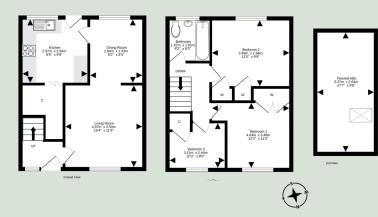

### PROPERTY

22 Wyvis Park, Penicuik EH26 8JX

- Spacious Lounge
- Dining Room
- Separate Kitchen
- 3 Bedrooms
- Bathroom
- Gas Central Heating

- Double Glazing
- Private Gardens
- On Street Parking
- Council Tax Band C
- EPC Band C