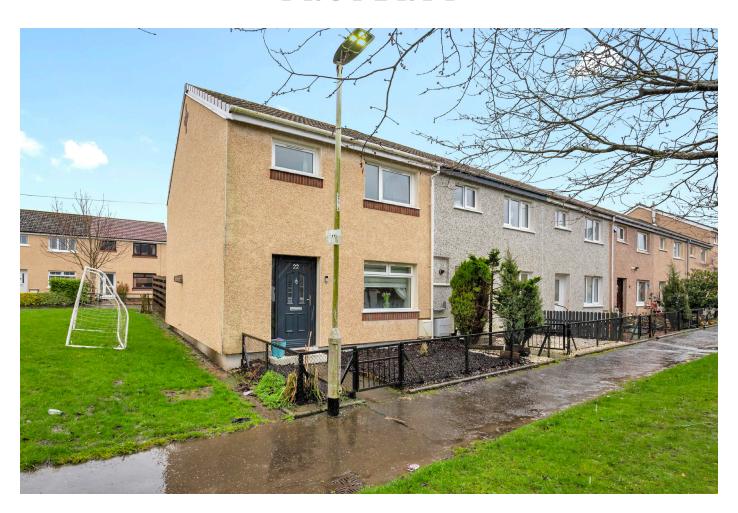

### PROPERTY

22 Wyvis Park, Penicuik EH26 8JX

- Spacious Lounge
- Dining Room
- Separate Kitchen
- 3 Bedrooms
- Bathroom
- Gas Central Heating

- Double Glazing
- Private Gardens
- On Street Parking
- Council Tax Band C
- EPC Band C

#### Description

A peacefully located end terrace villa set within a sought after residential district close to amenities and very well placed for commuting.

The property benefits from gas central heating and is fully double glazed. Externally there are private gardens to the front and rear as well as ample on street parking.