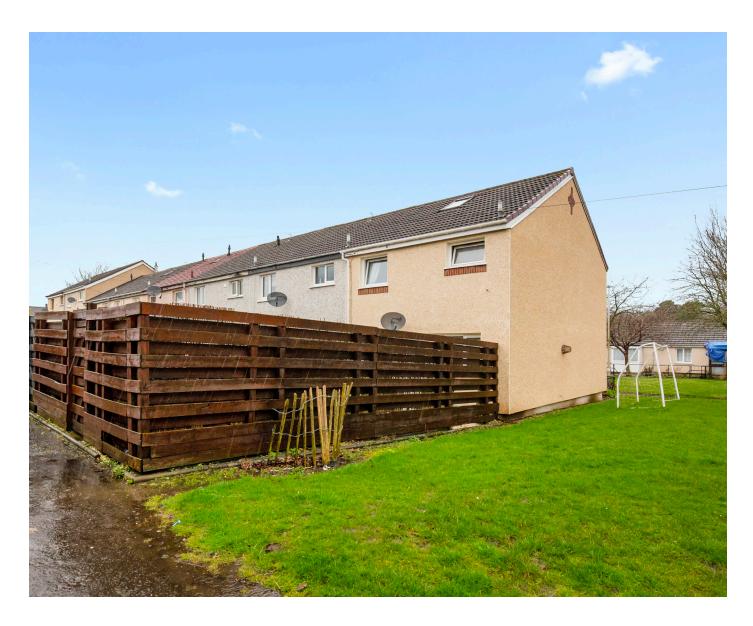

### PROPERTY

22 Wyvis Park, Penicuik EH26 8JX

- Spacious Lounge
- Dining Room
- Separate Kitchen
- 3 Bedrooms
- Bathroom
- Gas Central Heating

- Double Glazing
- Private Gardens
- On Street Parking
- Council Tax Band C
- EPC Band C

#### Description

A peacefully located end terrace villa set within a sought after residential district close to amenities and very well placed for commuting.

The property benefits from gas central heating and is fully double glazed. Externally there are private gardens to the front and rear as well as ample on street parking.