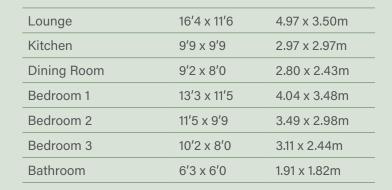

### PROPERTY

22 Wyvis Park, Penicuik EH26 8JX

- Spacious Lounge
- Dining Room
- Separate Kitchen
- 3 Bedrooms
- Bathroom
- Gas Central Heating

- Double Glazing
- Private Gardens
- On Street Parking
- Council Tax Band C
- EPC Band C