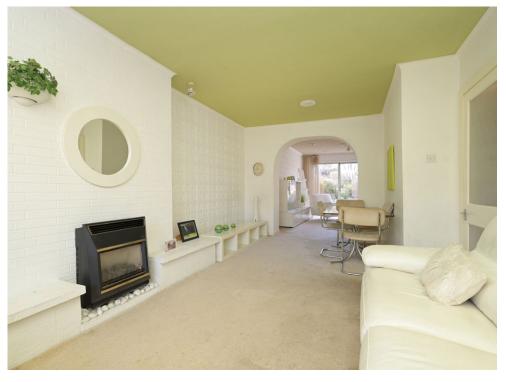

## KILGOUR

PROPERTY

127 Carrick Knowe Avenue, Edinburgh, EH12 7DG

- Living Room
- Kitchen
- Family/ Dining Room
- Floored attic / home office with Velux windows, flooring and eaves storage.
- 2x Double Bedroom

## Description

A two-bedroom mid-terraced house over two floors with spacious private garden. The property could benefit from some cosmetic upgrading but has considerable potential to be a lovely family home. The property has double glazed windows and has gas central heating. The front garden has a drive while the large enclosed rear garden is mature and easy maintained, it also has a garden shed.