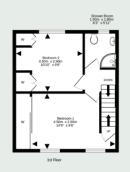

## KILGOUR

PROPERTY

127 Carrick Knowe Avenue, Edinburgh, EH12 7DG

- Living Room
- Kitchen
- Family/ Dining Room
- Floored attic / home office with Velux windows, flooring and eaves storage.
- 2x Double Bedroom

- Shower Room
- Gas Central Heating
- Double Glazing
- Driveway
- Private Front and Rear Garden
- Council Tax Band E
- EPC Band D

Viewing by appointment through selling agent on 0131 273 5233