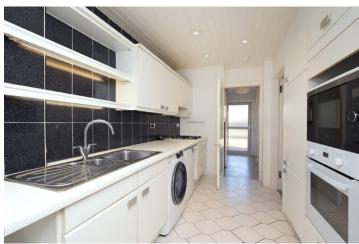

## KILGOUR

PROPERTY

127 Carrick Knowe Avenue, Edinburgh, EH12 7DG

- Living Room
- Kitchen
- Family/ Dining Room
- Floored attic / home office with Velux windows, flooring and eaves storage.
- 2x Double Bedroom

## Description

A two-bedroom mid-terraced house over two floors with spacious private garden. The property could benefit from some cosmetic upgrading but has considerable potential to be a lovely family home. The property has double glazed windows and has gas central heating. The front garden has a drive while the large enclosed rear garden is mature and easy maintained, it also has a garden shed.