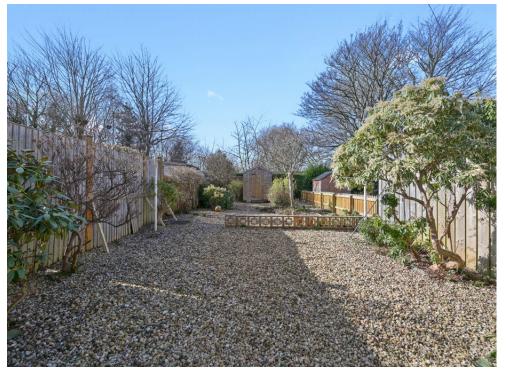

## Description

A two-bedroom mid-terraced house over two floors with spacious private garden. The property could benefit from some cosmetic upgrading but has considerable potential to be a lovely family home. The property has double glazed windows and has gas central heating. The front garden has a drive while the large enclosed rear garden is mature and easy maintained, it also has a garden shed.