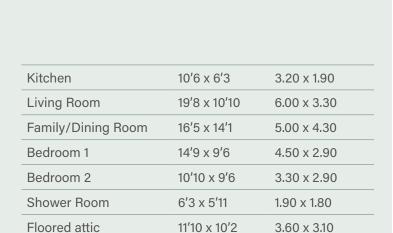

## KILGOUR

PROPERTY

127 Carrick Knowe Avenue, Edinburgh, EH12 7DG

- Living Room
- Kitchen
- Family/ Dining Room
- Floored attic / home office with Velux windows, flooring and eaves storage.
- 2x Double Bedroom

- Shower Room
- Gas Central Heating
- Double Glazing
- Driveway
- Private Front and Rear Garden
- Council Tax Band E
- EPC Band D

Viewing by appointment through selling agent on 0131 273 5233