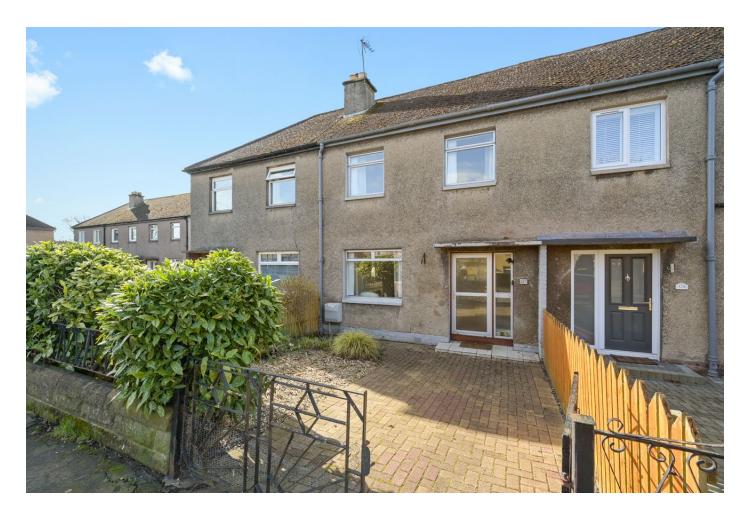

## Description

A two-bedroom mid-terraced house over two floors with spacious private garden. The property could benefit from some cosmetic upgrading but has considerable potential to be a lovely family home. The property has double glazed windows and has gas central heating. The front garden has a drive while the large enclosed rear garden is mature and easy maintained, it also has a garden shed.