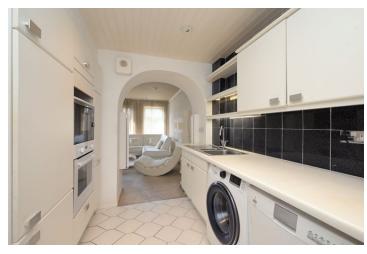

## KILGOUR

PROPERTY

127 Carrick Knowe Avenue, Edinburgh, EH12 7DG

- Living Room
- Kitchen
- Family/ Dining Room
- Floored attic / home office with Velux windows, flooring and eaves storage.
- 2x Double Bedroom

## Description

A two-bedroom mid-terraced house over two floors with spacious private garden. The property could benefit from some cosmetic upgrading but has considerable potential to be a lovely family home. The property has double glazed windows and has gas central heating. The front garden has a drive while the large enclosed rear garden is mature and easy maintained, it also has a garden shed.