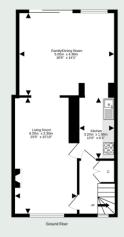

## KILGOUR

PROPERTY

127 Carrick Knowe Avenue, Edinburgh, EH12 7DG

- Living Room
- Kitchen
- Family/ Dining Room
- Floored attic / home office with Velux windows, flooring and eaves storage.
- 2x Double Bedroom

## Description

A two-bedroom mid-terraced house over two floors with spacious private garden. The property could benefit from some cosmetic upgrading but has considerable potential to be a lovely family home. The property has double glazed windows and has gas central heating. The front garden has a drive while the large enclosed rear garden is mature and easy maintained, it also has a garden shed.