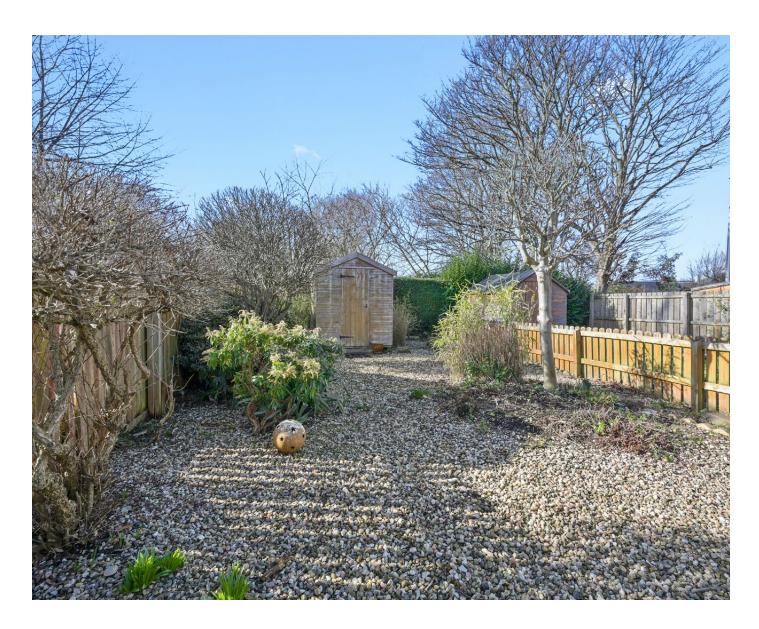

## Description

A two-bedroom mid-terraced house over two floors with spacious private garden. The property could benefit from some cosmetic upgrading but has considerable potential to be a lovely family home. The property has double glazed windows and has gas central heating. The front garden has a drive while the large enclosed rear garden is mature and easy maintained, it also has a garden shed.