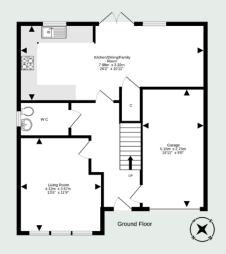

| Lounge                         | 13'6 x 11'9  | 4.12 x 3.57m |
|--------------------------------|--------------|--------------|
| Kitchen/Diner / Family<br>Room | 26'2 x 10'11 | 7.98 x 3.32m |
| Bedroom 1                      | 11'6 x 9'6   | 3.51 x 2.89m |
| Bedroom 2                      | 12'3 x 9'4   | 3.74 x 2.84m |
| Bedroom 3                      | 11'11 x 9'4  | 3.64 x 2.84m |
| Bedroom 4                      | 9'6 x 8'9    | 2.89 x 2.67m |