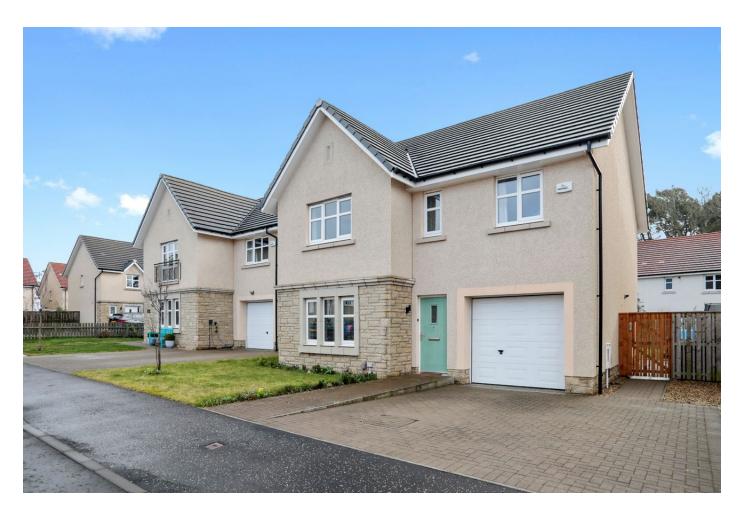

## KILGOUR

PROPERTY

4 Somerville Road, Balerno EH14 5BF

- Spacious Lounge
- Separate Kitchen/Diner / Family Room
- WC
- 4 Bedrooms (Master En Suite)
- Bathroom
- Gas Central Heating

- Double Glazing
- Private Gardens
- Driveway
- Garage
- Council Tax Band G
- EPC Band B

## **Description**

A beautiful family home set within a highly sough after and popular residential location close to amenities and very well placed for commuting.

The property, built by CALA Homes benefits from gas central heating and is fully double glazed. Externally there are private gardens to the front ant rear and a driveway leading to an integral garage offering secure off street parking.