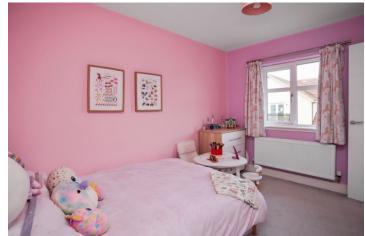

| Lounge                         | 13'6 x 11'9  | 4.12 x 3.57m |
|--------------------------------|--------------|--------------|
| Kitchen/Diner / Family<br>Room | 26'2 x 10'11 | 7.98 x 3.32m |
| Bedroom 1                      | 11'6 x 9'6   | 3.51 x 2.89m |
| Bedroom 2                      | 12'3 x 9'4   | 3.74 x 2.84m |
| Bedroom 3                      | 11'11 x 9'4  | 3.64 x 2.84m |
| Bedroom 4                      | 9'6 x 8'9    | 2.89 x 2.67m |