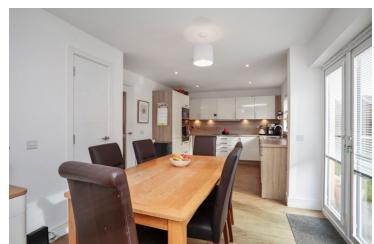

## KILGOUR

PROPERTY

4 Somerville Road, Balerno EH14 5BF

- Spacious Lounge
- Separate Kitchen/Diner / Family Room
- WC
- 4 Bedrooms (Master En Suite)
- Bathroom
- Gas Central Heating

- Double Glazing
- Private Gardens
- Driveway
- Garage
- Council Tax Band G
- EPC Band B

| Lounge                         | 13'6 x 11'9  | 4.12 x 3.57m |
|--------------------------------|--------------|--------------|
| Kitchen/Diner / Family<br>Room | 26'2 x 10'11 | 7.98 x 3.32m |
| Bedroom 1                      | 11'6 x 9'6   | 3.51 x 2.89m |
| Bedroom 2                      | 12'3 x 9'4   | 3.74 x 2.84m |
| Bedroom 3                      | 11'11 x 9'4  | 3.64 x 2.84m |
| Bedroom 4                      | 9'6 x 8'9    | 2.89 x 2.67m |