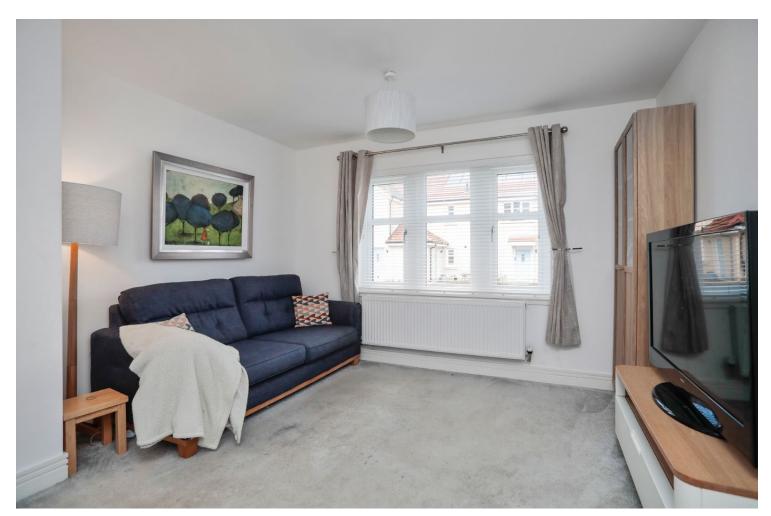

## KILGOUR

PROPERTY

4 Somerville Road, Balerno EH14 5BF

- Spacious Lounge
- Separate Kitchen/Diner / Family Room
- WC
- 4 Bedrooms (Master En Suite)
- Bathroom
- Gas Central Heating

- Double Glazing
- Private Gardens
- Driveway
- Garage
- Council Tax Band G
- EPC Band B

| Lounge                         | 13'6 x 11'9  | 4.12 x 3.57m |
|--------------------------------|--------------|--------------|
| Kitchen/Diner / Family<br>Room | 26'2 x 10'11 | 7.98 x 3.32m |
| Bedroom 1                      | 11'6 x 9'6   | 3.51 x 2.89m |
| Bedroom 2                      | 12'3 x 9'4   | 3.74 x 2.84m |
| Bedroom 3                      | 11'11 x 9'4  | 3.64 x 2.84m |
| Bedroom 4                      | 9'6 x 8'9    | 2.89 x 2.67m |