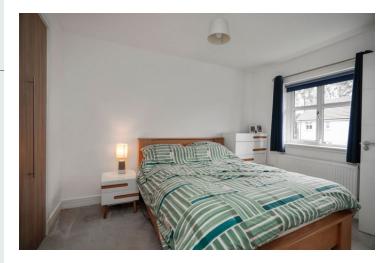

| Lounge                         | 13'6 x 11'9  | 4.12 x 3.57m |
|--------------------------------|--------------|--------------|
| Kitchen/Diner / Family<br>Room | 26'2 x 10'11 | 7.98 x 3.32m |
| Bedroom 1                      | 11'6 x 9'6   | 3.51 x 2.89m |
| Bedroom 2                      | 12'3 x 9'4   | 3.74 x 2.84m |
| Bedroom 3                      | 11'11 x 9'4  | 3.64 x 2.84m |
| Bedroom 4                      | 9'6 x 8'9    | 2.89 x 2.67m |