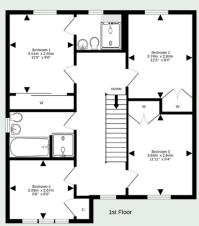

| Lounge                         | 13'6 x 11'9  | 4.12 x 3.57m |
|--------------------------------|--------------|--------------|
| Kitchen/Diner / Family<br>Room | 26'2 x 10'11 | 7.98 x 3.32m |
| Bedroom 1                      | 11'6 x 9'6   | 3.51 x 2.89m |
| Bedroom 2                      | 12'3 x 9'4   | 3.74 x 2.84m |
| Bedroom 3                      | 11'11 x 9'4  | 3.64 x 2.84m |
| Bedroom 4                      | 9'6 x 8'9    | 2.89 x 2.67m |