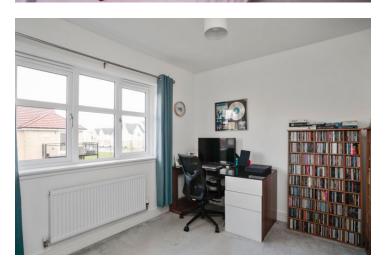

| Lounge                         | 13'6 x 11'9  | 4.12 x 3.57m |
|--------------------------------|--------------|--------------|
| Kitchen/Diner / Family<br>Room | 26'2 x 10'11 | 7.98 x 3.32m |
| Bedroom 1                      | 11'6 x 9'6   | 3.51 x 2.89m |
| Bedroom 2                      | 12'3 x 9'4   | 3.74 x 2.84m |
| Bedroom 3                      | 11'11 x 9'4  | 3.64 x 2.84m |
| Bedroom 4                      | 9'6 x 8'9    | 2.89 x 2.67m |