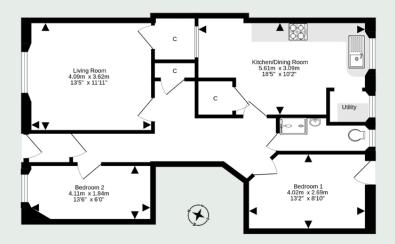

## KILGOUR

PROPERTY

4A Meadowbank Terrace, Edinburgh, EH8 7AR

- Living Room
- Kitchen/ Dining Room
- 2 Bedrooms
- Shower Room
- Gas Central Heating

- Double Glazing
- Private Garden
- Council Tax Band B
- EPC Band D