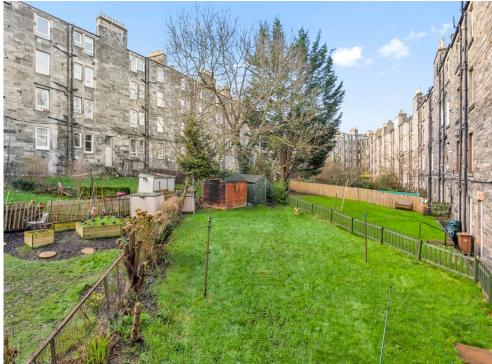

## **Description**

A delightful main door flat forming part of a traditional tenement building in a popular part of the city. The property will appeal to a verity of buyers and benefits from gas central heating and is double glazed. Externally there is a private garden to the front and a shared communal garden to the rear. There are a host of amenities on the doorstep and the property is very well placed for commuting.