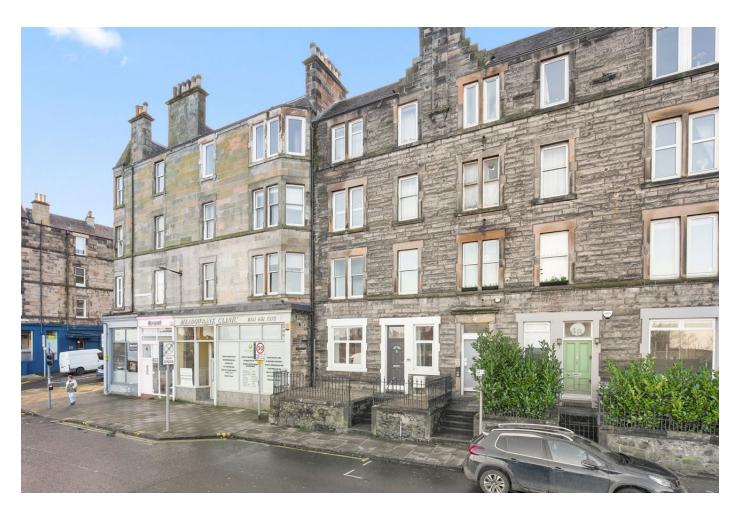

## **Description**

A delightful main door flat forming part of a traditional tenement building in a popular part of the city. The property will appeal to a verity of buyers and benefits from gas central heating and is double glazed. Externally there is a private garden to the front and a shared communal garden to the rear. There are a host of amenities on the doorstep and the property is very well placed for commuting.

## Location

Meadowbank Terrace is the road heading from the busy junction opposite the Meadowbank Leisure Complex (A1) towards Holyrood Park. It comprises similar traditional stone tenements where residents' are lucky enough to have a wide selection of amenities, literally "on the doorstep". The city centre is only 1.5 miles and this factor undoubtedly contributes to the area's desirability. There are excellent local shops & regular bus routes; in addition, there is a choice of supermarkets close-by and motorists can quickly access the by-pass via the A1 leading on to the main road network in and out of Edinburgh. Leisure is particularly well catered for in the vicinity including the Meadowbank Complex, the Royal Commonwealth Pool (through Holyrood Park); several golf courses and of course the many lovely walks on and around neighbouring Arthurs Seat. Even Portobello and its promenade, beach & shopping is only 1.5 miles east.