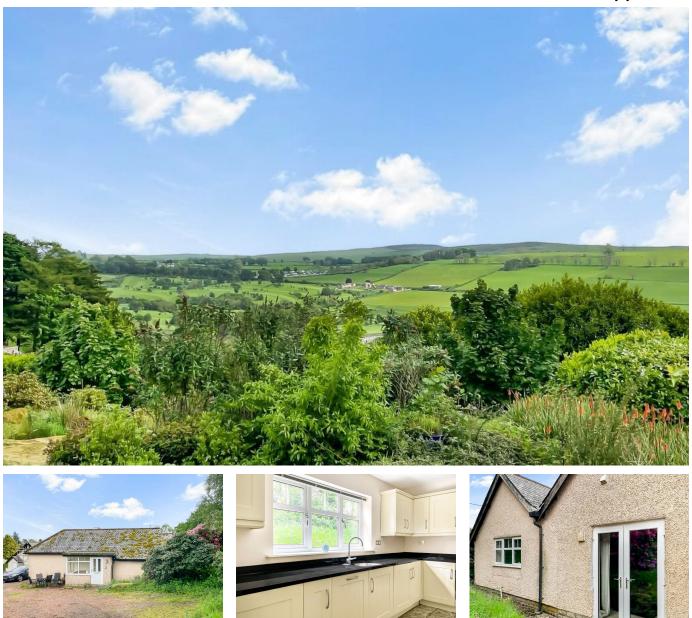

## Westcliffe House, Rothbury, NE65 7YS

£140,000

🍋 2 🚰 2 🚘 1

Westcliffe House, Rothbury, Northumberland, with the most incredible views that need to be seen to be believed!

Discover Westcliffe House, a captivating two-bedroom, ground-floor apartment located in the idyllic setting of Rothbury, Northumberland. With its charming cottage feel and situated within private grounds, this apartment offers spacious living areas and some of the most incredible views of Rothbury - views that must be seen to be appreciated.

## **Key Features**

- The most incredible views that need to be seen to be believed!
- Ground-floor apartment
- A modern kitchen diner featuring granite worktops
- Permanent Residence: Offers a peaceful, serene environment ideal for all buyers looking to settle in a tranquil area.