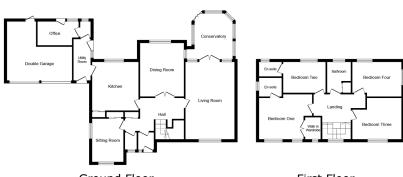

Ground Floor Floor area 112.3 m<sup>2</sup> (1,209 sq.ft.) First Floor Floor area 62.6 m<sup>2</sup> (674 sq.ft.)

TOTAL: 174.9 m<sup>2</sup> (1,883 sq.ft.) The floor plan is for illustrative purposes with. It is not down to scale. Any measurements, floor areas (including any total floor areas), oppends and orientations are approximate. It do active a graunteed, with counce to related upon for any purpose and do not form any pair of any agreement. No loadity is taken for any error, omass