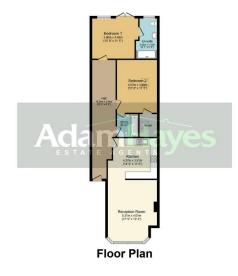

# Energy Efficiency Rating

North Finchley Office

365 Ballards Lane, North Finchley, London, N12 8LL

Tel: 020 8445 4008 Email: info@adam-hayes.co.uk Web: www.adam-hayes.co.uk

Total floor area 100.0 sq. m. (1,076 sq. ft.) approx This plan is for illustration purposes only and may not be representative of the property. Plan not to scale.