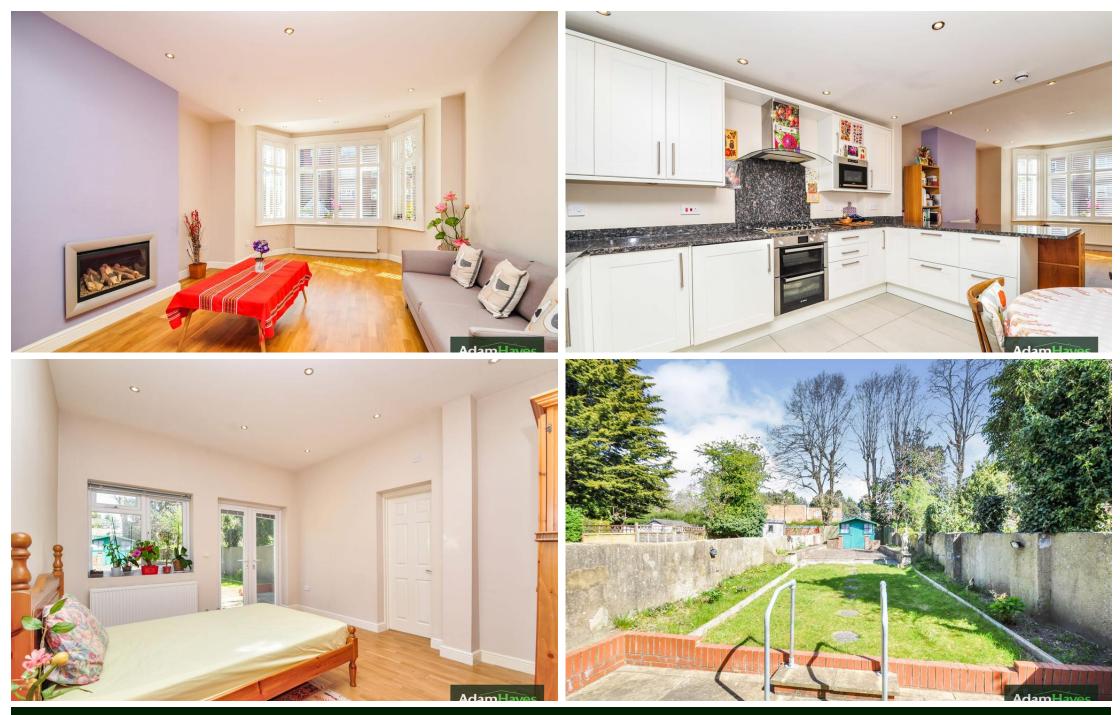

#### **Key Features**

- Two Double Bedrooms
- Two Bathrooms (One En-Suite)
- Character Ground Floor Conversion
- 17ft Reception Room
- Additional Utility Room
- Communal Gardan

#### **Property Description**

Conveniently located in this tree lined road off North Finchley High Road and within minutes walk of local shops and amenities is this beautifully presented two double bedroom, two bathroom (one en-suite) character ground floor conversion. The property benefits from an approximately 17ft reception room with a modern kitchen, use of communal garden, a cellar and an additional utility room. To really appreciate the size, location and condition an internal viewing is highly recommended via vendors sole agents Adam Hayes Estate Agents.