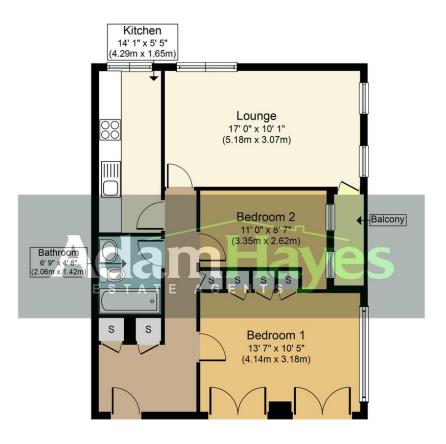

## **Key Features**

- Two Double Bedroom
- Top Floor (Fourth Floor)
- 17ft Reception
- Three Piece Bathroom
- Entry phone System
- Balcony

## **Property Description**

Conveniently located within 0.1 miles away from Woodside Park Tube Station and within walking distance to North Finchley High Roads multiple shops and amenities is this well presented two double bedroom top floor (fourth floor) apartment. The property benefits from an approximately 17ft reception room, double glazing, balcony, laminate flooring, a three piece bathroom suite and a security entryphone system. However to really appreciate, the location, size and potential an internal viewing is highly recommended via vendors sole agents Adam Hayes Estate Agents on 020 8445 4008.

### Approx. Gross Internal Floor Area 646 sq. ft. / 60.0 sq. m.

Whilst every attempt has been made to ensure the accuracy of the floor plan contained here, measurements of doors, windows, rooms and any copter idens are approximate and no responsibility is taken for any encry, omission, or mis-statement. This plan is for illustrative purposes only and should be used as such by any prospective purchaser or tenant. The services, systems and appliances shown have not been tested and no guarantee as to their operability or efficiency can be given.