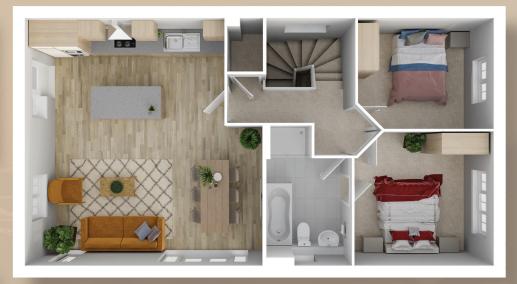

## FIRST FLOOR

| Living/Kitchen/Dining Room | 6,205mm x 5,019mm x 5,975mm | 20′4″ x 16′6″ x 19′7″ |
|----------------------------|-----------------------------|-----------------------|
| Bedroom 1                  | 3,349mm x 3,488mm           | 11′ × 11′5″           |
| Bedroom 2                  | 2,760mm x 3,400mm           | 9' x 11'2"            |

All floor plans and CGIs are of a house type and do not necessarily reflect the detail of any particular home, these are used for illustrative purposes only and should not be relied upon. External materials, landscaping, garage position/attachment, window/door position, handing and external works may vary to the information shown. Please ask a sales adviser for more information. Furnishings on the above floor plans, including but not exclusive to kitchens, bathrooms, en-suites and WC layouts are indicative only and should not be relied upon. Interior furnishings are not included with the sale of any property.

11'2" x 12'9"

2'11" x 5'9"

: 02392 706500 www.bargatehomes.co.uk This development folder offsets ??g of CO2