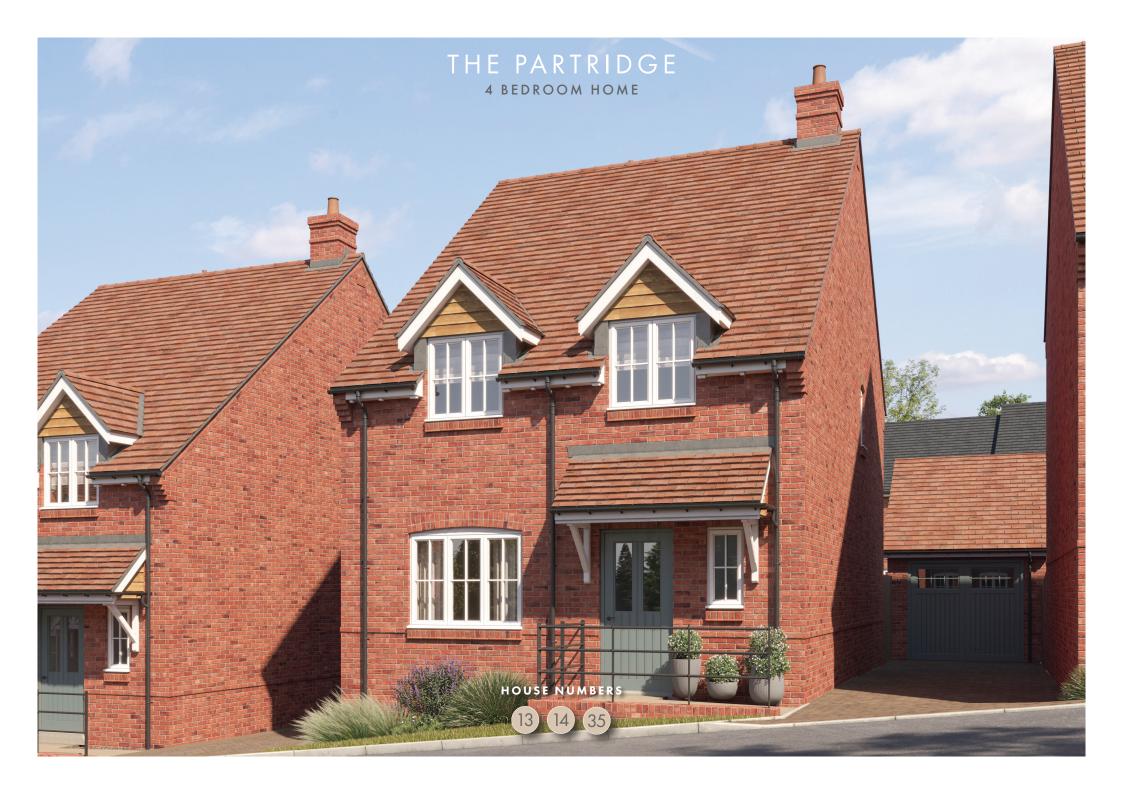

## THE PARTRIDGE 4 BEDROOM HOME

GROUND FLOOR

6,065mm x 3,543mm x 4753mm 19'11" x 11'6" x 15'7"

3,424mm x 4,808mm

Living Room

Kitchen/Diner

11'3" x 15'9"

:: 02392 706500 www.bargatehomes.co.ul This development folder offsets ??g of CO2