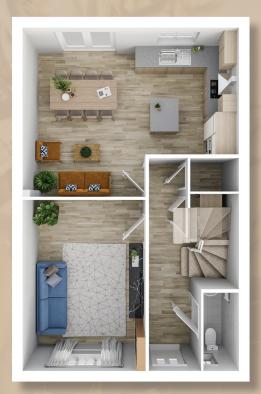

## THE PARTRIDGE 4 BEDROOM HOME

GROUND FLOOR

6,065mm x 3,543mm x 4753mm 19'11" x 11'6" x 15'7"

3,424mm x 4,808mm

Living Room

Kitchen/Diner

11'3" x 15'9"

All floor plans and CGIs are of a house type and do not necessarily reflect the detail of any particular home, these are used for illustrative purposes only and should not be relied upon. External materials, landscaping, garage position/attachment, window/door position, handing and external works may vary to the information shown. Please ask a sales adviser for more information. Furnishings on the above floor plans, including but not exclusive to kitchens, bathrooms, en-suites and WC layouts are indicative only and should not be relied upon. Interior furnishings are not included with the sale of any property.