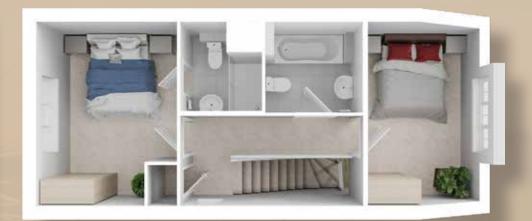

## FIRST FLOOR

| Bedroom 1 | 4,004mm x 3,060mm x 2,344mm | 13'2" x 10'1" x 7'8" |
|-----------|-----------------------------|----------------------|
| Bedroom 2 | 2,727mm x 4,004mm           | 8'11" x 13'2"        |

All floor plans and CGIs are of a house type and do not necessarily reflect the detail of any particular home, these are used for illustrative purposes only and should not be relied upon. External materials, landscaping, garage position/attachment, window/door position, handing and external works may vary to the information shown. Please ask a sales adviser for more information. Furnishings on the above floor plans, including but not exclusive to kitchens, bathrooms, en-suites and WC layouts are indicative only and should not be relied upon. Interior furnishings are not included with the sale of any property.