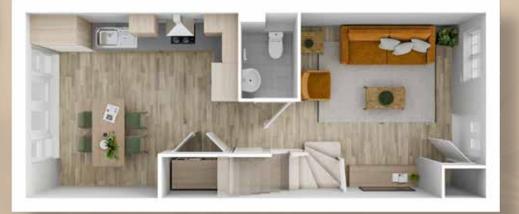

## ground floor

| Living Room    | 4,011mm x 4,070 x 4,009mm | 13'2" x 13'4" x 13'2" |
|----------------|---------------------------|-----------------------|
| Kitchen/Dining | 4,004mm x 3,048mm x       | 13'2" × 10' ×         |
|                | 4,610mm x 2,846mm         | 15'2" x 9'4"          |

All floor plans and CGIs are of a house type and do not necessarily reflect the detail of any particular home, these are used for illustrative purposes only and should not be relied upon. External materials, landscaping, garage position/attachment, window/door position, handing and external works may vary to the information shown. Please ask a sales adviser for more information. Furnishings on the above floor plans, including but not exclusive to kitchens, bathrooms, en-suites and WC layouts are indicative only and should not be relied upon. Interior furnishings are not included with the sale of any property.