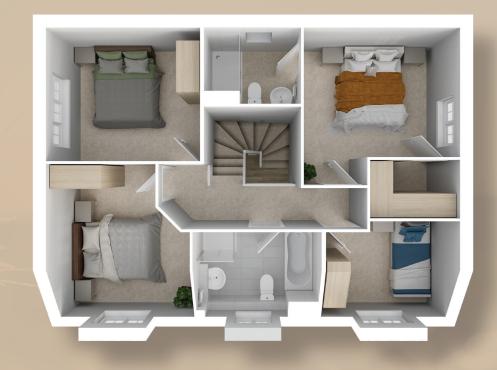

## FIRST FLOOR

| Bedroom 1 | 3,544mm x 3,585mm x 2,935mm | 11'8" x 11' 9" x 9'8" |
|-----------|-----------------------------|-----------------------|
| Bedroom 2 | 3,493mm × 3,030mm           | 11′6″ x 9′11″         |
| Bedroom 3 | 3,730mm x 3,266mm           | 12'3" x 10'9"         |
| Bedroom 4 | 3,034mm x 2,410mm           | 10' x 7' 11"          |

All floor plans and CGIs are of a house type and do not necessarily reflect the detail of any particular home, these are used for illustrative purposes only and should not be relied upon. External materials, landscaping, garage position/attachment, window/door position, handing and external works may vary to the information shown. Please ask a sales adviser for more information. Furnishings on the above floor plans, including but not exclusive to kitchens, bathrooms, en-suites and WC layouts are indicative only and should not be relied upon. Interior furnishings are not included with the sale of any property.