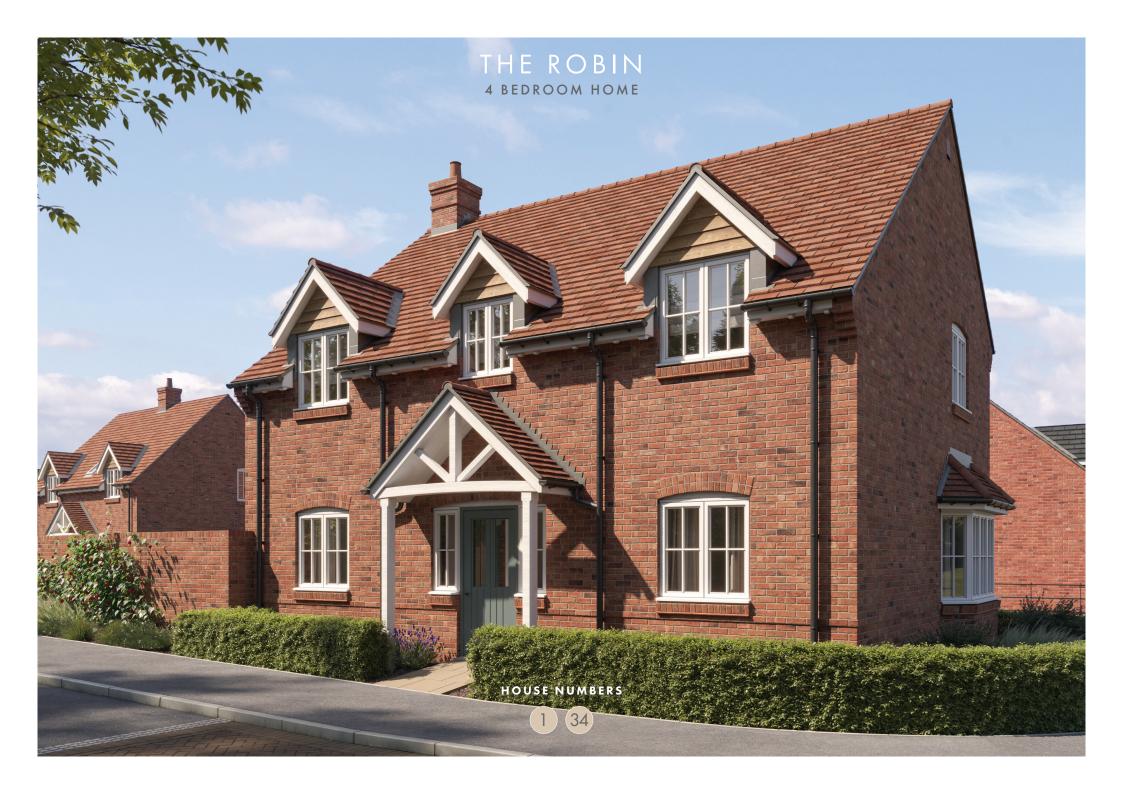

## THE ROBIN 4 BEDROOM HOME





## GROUND FLOOR

| Living Room    | 3,500mm x 4,567mm | 11′5″ x 14′9″ |
|----------------|-------------------|---------------|
| Study          | 3,034mm x 2,160mm | 9′9″ x 7′1″   |
| Kitchen/Dining | 3,472mm x 6,858mm | 11′5″ x 22′6″ |
| Utility        | 2,204mm x 1,710mm | 7'3" × 5'7"   |

## FIRST FLOOR

| Bedroom 1 | 3,544mm x 3,585mm x 2,935mm | 11'8" x 11' 9" x 9'8" |
|-----------|-----------------------------|-----------------------|
| Bedroom 2 | 3,493mm × 3,030mm           | 11′6″ x 9′11″         |
| Bedroom 3 | 3,730mm x 3,266mm           | 12'3" x 10'9"         |
| Bedroom 4 | 3,034mm x 2,410mm           | 10' x 7' 11"          |

All floor plans and CGIs are of a house type and do not necessarily reflect the detail of any particular home, thes