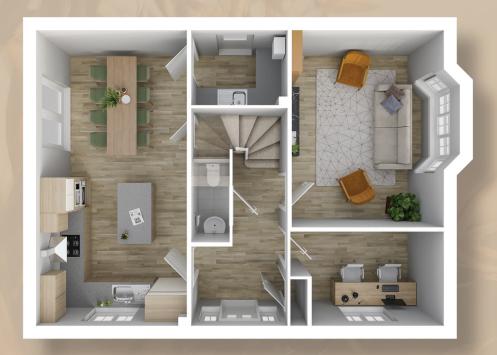

## GROUND FLOOR

| Living Room    | 3,500mm x 4,567mm | 11′5″ x 14′9″ |
|----------------|-------------------|---------------|
| Study          | 3,034mm x 2,160mm | 9′9″ x 7′1″   |
| Kitchen/Dining | 3,472mm x 6,858mm | 11′5″ x 22′6″ |
| Utility        | 2,204mm x 1,710mm | 7'3" × 5'7"   |

All floor plans and CGIs are of a house type and do not necessarily reflect the detail of any particular home, these are used for illustrative purposes only and should not be relied upon. External materials, landscaping, garage position/attachment, window/door position, handing and external works may vary to the information shown. Please ask a sales adviser for more information. Furnishings on the above floor plans, including but not exclusive to kitchens, bathrooms, en-suites and WC layouts are indicative only and should not be relied upon. Interior furnishings are not included with the sale of any property.