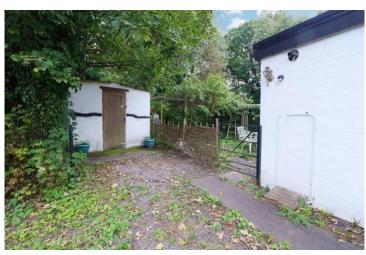

#### **Extensive Rear Garden**

## **Storage Building** 11'10" x 8'2" (3.60 x 2.50)