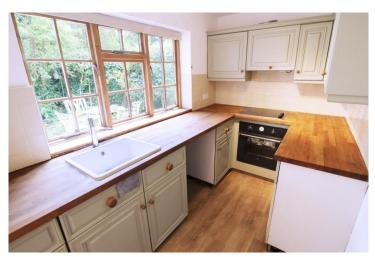

### Church Cottages, Station Road, Salford Priors, Evesham, WR11 8UX

Entrance Hall 6'8" x 6'8" (2.03 x 2.03)

Lounge/Dining Room 15'11" x 14'8" (4.86 x 4.47)

Kitchen 10'8" x 6'0" (3.24 x 1.82)