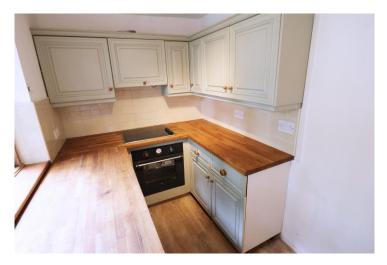

### Church Cottages, Station Road, Salford Priors, Evesham, WR11 8UX

Entrance Hall 6'8" x 6'8" (2.03 x 2.03)

Lounge/Dining Room 15'11" x 14'8" (4.86 x 4.47)

Kitchen 10'8" x 6'0" (3.24 x 1.82)