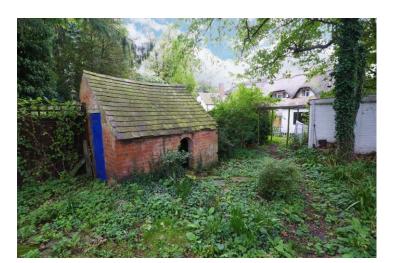

an extensive rear garden with brick-built outhouse and storage outbuilding. Having exposed timbers, inglenook fireplace with log burner and being offered with no upward chain. Comprising: Entrance hall, lounge/dining room, kitchen, downstairs bathroom, two bedrooms and parking space.

£285,000

Burton House, High Street, Alcester, Warwickshire, B49 5AB. Tel: 01789 766771 E-mail: alcester@sanders-sanders.co.uk

### Church Cottages, Station Road, Salford Priors, Evesham, WR11 8UX

Entrance Hall 6'8" x 6'8" (2.03 x 2.03)

Lounge/Dining Room 15'11" x 14'8" (4.86 x 4.47)







Kitchen 10'8" x 6'0" (3.24 x 1.82)







## Downstairs Bathroom 6'5" x 6'0" (1.96 x 1.82)





Bedroom Two 8'6" x 6'7" (2.58 x 2.00)





Bedroom One 13'1" x 9'1" (3.99 x 2.78)





#### **Extensive Rear Garden**







## **Storage Building** 11'10" x 8'2" (3.60 x 2.50)



#### Floor Plans & Property Details Disclaimer

These floor plans are for identification purposes only in relation to where one room is situated to another. They are not to be relied upon in any way for dimensions, scaling or sq. ft/metres. We will not be held responsible for any loss incurred, due to reliance on these measurements from the floor plans or measurements from the property details. You are advised to confirm all measurements.



#### **Fixtures & Fittings**

Please note that the fixtures & fittings shown on the photographs, contained within these property details, do not form part of a fixtures & fittings list. Some items may/may not be included. You are advised to clarify what items are included before entering into any