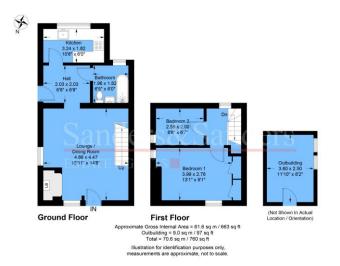

### Church Cottages, Station Road, Salford Priors, Evesham, WR11 8UX

Entrance Hall 6'8" x 6'8" (2.03 x 2.03)

Lounge/Dining Room 15'11" x 14'8" (4.86 x 4.47)

Kitchen 10'8" x 6'0" (3.24 x 1.82)

## Downstairs Bathroom 6'5" x 6'0" (1.96 x 1.82)

Bedroom Two 8'6" x 6'7" (2.58 x 2.00)

Bedroom One 13'1" x 9'1" (3.99 x 2.78)

## **Storage Building** 11'10" x 8'2" (3.60 x 2.50)

#### Floor Plans & Property Details Disclaimer

These floor plans are for identification purposes only in relation to where one room is situated to another. They are not to be relied upon in any way for dimensions, scaling or sq. ft/metres. We will not be held responsible for any loss incurred, due to reliance on these measurements from the floor plans or measurements from the property details. You are advised to confirm all measurements.