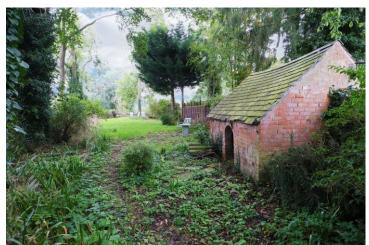

ts an extensive rear garden with brick-built outhouse and storage outbuilding. Having exposed timbers, inglenook fireplace with log burner and being offered with no upward chain. Comprising: Entrance hall, lounge/dining room, kitchen, downstairs bathroom, two bedrooms and parking space.

£285,000

Burton House, High Street, Alcester, Warwickshire, B49 5AB. Tel: 01789 766771 E-mail: alcester@sanders-sanders.co.uk

### Church Cottages, Station Road, Salford Priors, Evesham, WR11 8UX

Entrance Hall 6'8" x 6'8" (2.03 x 2.03)

Lounge/Dining Room 15'11" x 14'8" (4.86 x 4.47)







Kitchen 10'8" x 6'0" (3.24 x 1.82)







## Downstairs Bathroom 6'5" x 6'0" (1.96 x 1.82)





Bedroom Two 8'6" x 6'7" (2.58 x 2.00)





Bedroom One 13'1" x 9'1" (3.99 x 2.78)





#### **Extensive Rear Garden**







## **Storage Building** 11'10" x 8'2" (3.60 x 2.50)



#### Floor Plans & Property Details Disclaimer

These floor plans are for identification purposes only in relation to where one room is situated to another. They are not to be relied upon in any way for dimensions, scaling or sq. ft/metres. We will not be held responsible for any loss incurred, due to reliance on these measurements from the floor plans or measurements from the property details. You are advised to confirm all measurements.



#### **Fixtures & Fittings**

Please note that the fixtures & fittings shown on the photographs, contained within these property details, do not form part of a fixtures & fittings list. Some items may/may not be included. You are advised to clarify what items are included before entering into a