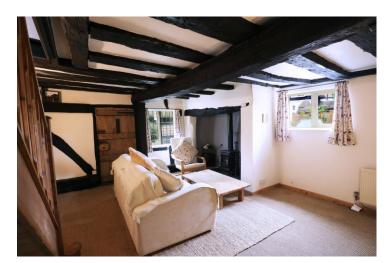

### Church Cottages, Station Road, Salford Priors, Evesham, WR11 8UX

Entrance Hall 6'8" x 6'8" (2.03 x 2.03)

Lounge/Dining Room 15'11" x 14'8" (4.86 x 4.47)

Kitchen 10'8" x 6'0" (3.24 x 1.82)