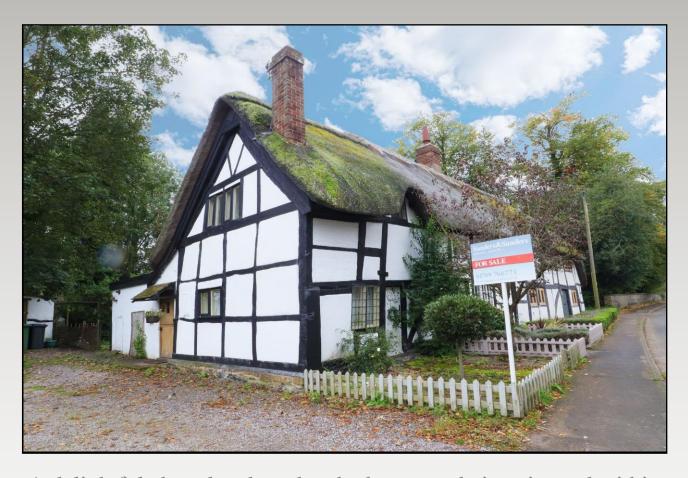

# CHURCH COTTAGES STATION ROAD SALFORD PRIORS

A delightful chocolate box thatched cottage, being situated within a pleasant Worcestershire village. The grade II listed period property boasts an extensive rear garden with brick-built outhouse and storage outbuilding. Having exposed timbers, inglenook fireplace with log burner and being offered with no upward chain. Comprising: Entrance hall, lounge/dining room, kitchen, downstairs bathroom, two bedrooms and parking space.

### Church Cottages, Station Road, Salford Priors, Evesham, WR11 8UX

Entrance Hall 6'8" x 6'8" (2.03 x 2.03)

Lounge/Dining Room 15'11" x 14'8" (4.86 x 4.47)

Kitchen 10'8" x 6'0" (3.24 x 1.82)