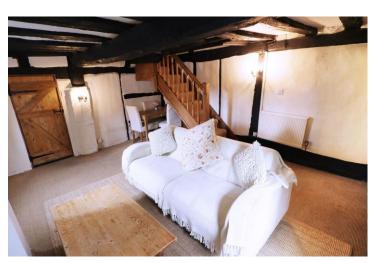

### Church Cottages, Station Road, Salford Priors, Evesham, WR11 8UX

Entrance Hall 6'8" x 6'8" (2.03 x 2.03)

Lounge/Dining Room 15'11" x 14'8" (4.86 x 4.47)

Kitchen 10'8" x 6'0" (3.24 x 1.82)