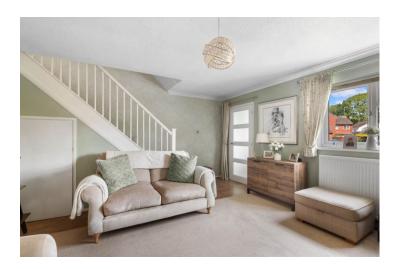

#### Living Room 4.48m (14'8") x 4.30m (14'1")

Kitchen/Diner 4.48m (14'8")  $\times$  3.14m (10'4")

Bedroom One 4.48m (14'8") x 3.16m (10'5")