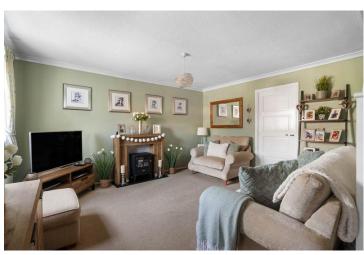

#### Living Room 4.48m (14'8") x 4.30m (14'1")

Kitchen/Diner 4.48m (14'8")  $\times$  3.14m (10'4")

Bedroom One 4.48m (14'8") x 3.16m (10'5")