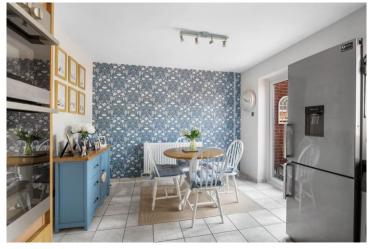

#### Living Room 4.48m (14'8") x 4.30m (14'1")

Kitchen/Diner 4.48m (14'8")  $\times$  3.14m (10'4")

Bedroom One 4.48m (14'8") x 3.16m (10'5")