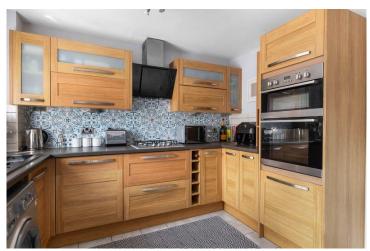

#### Living Room 4.48m (14'8") x 4.30m (14'1")

Kitchen/Diner 4.48m (14'8")  $\times$  3.14m (10'4")

Bedroom One 4.48m (14'8") x 3.16m (10'5")