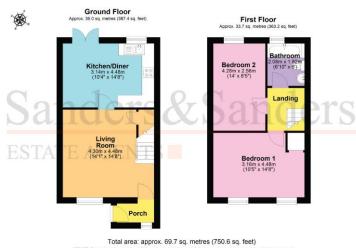

#### Living Room 4.48m (14'8") x 4.30m (14'1")

Kitchen/Diner 4.48m (14'8")  $\times$  3.14m (10'4")

Bedroom One 4.48m (14'8") x 3.16m (10'5")

#### Bedroom Two 4.28m (14') x 2.56m (8'5")

Bathroom 2.08m (6'10") x 1.82m (6')

**Rear Garden** 

Floor Plans & Property Details Disclaimer

for identification These plans are purposes only in relation to where one room is situated to another. They are not to be relied upon in any way for dimensions, scaling, or sq. ft/metres. We will not be held responsible for any loss incurred, due to reliance on these measurements from the floor plans or measurements from the property details. advised to confirm You are all measurements.