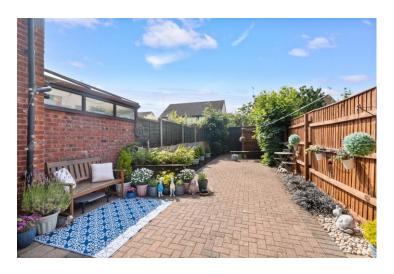

# SPRINGFIELD ROAD ALCESTER WARWICKSHIRE

A beautifully presented, contemporary style and nicely proportioned, mid terrace property benefitting from tandem driveway parking for two cars. The much-improved accommodation comprises: Entrance porch, living room, openplan kitchen/diner with patio doors, two double bedrooms, bathroom and sunny aspect, easy to maintain garden to rear. Located a short stroll away from a riverside recreational park. EPC -C.

#### Bedroom Two 4.28m (14') x 2.56m (8'5")

Bathroom 2.08m (6'10") x 1.82m (6')

**Rear Garden** 

Floor Plans & Property Details Disclaimer

for identification These plans are purposes only in relation to where one room is situated to another. They are not to be relied upon in any way for dimensions, scaling, or sq. ft/metres. We will not be held responsible for any loss incurred, due to reliance on these measurements from the floor plans or measurements from the property details. advised to confirm You are all measurements.