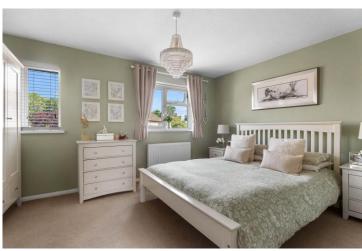

#### Living Room 4.48m (14'8") x 4.30m (14'1")

Kitchen/Diner 4.48m (14'8")  $\times$  3.14m (10'4")

Bedroom One 4.48m (14'8") x 3.16m (10'5")