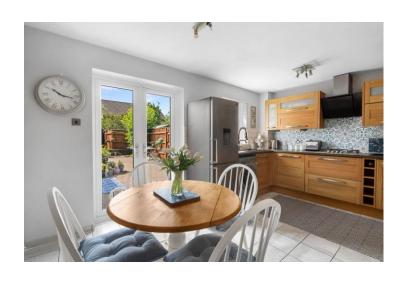

#### Living Room 4.48m (14'8") x 4.30m (14'1")

Kitchen/Diner 4.48m (14'8")  $\times$  3.14m (10'4")

Bedroom One 4.48m (14'8") x 3.16m (10'5")