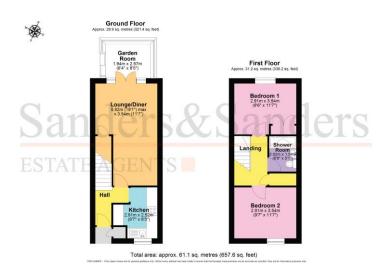

# Kitchen 2.91m (9'7") x 2.52m (8'3")

Lounge/Diner 5.82m (19'1") max x 3.54m (11'7")

## Garden Room 2.57m (8'5") x 1.94m (6'4")

Bedroom One 3.54m (11'7") x 2.91m (9'6")

Bedroom Two 3.54m (11'7") x 2.91m (9'7")

#### Shower Room 2.02m (6'8") Allocated Parking x 1.54m (5'1")

#### **Rear Garden**

One parking space located to the rear of the property.

Floor Plans & **Property Details Disclaimer** 

These plans for are identification purposes only in relation to where one room is situated to another. They are not to be relied upon in any way for dimensions, scaling or sq. ft/metres. We will not be responsible for any held incurred, due to loss these reliance on measurements from the plans floor or measurements from the