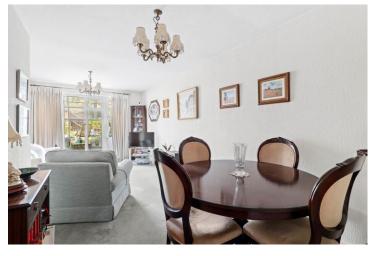

# Kitchen 2.91m (9'7") x 2.52m (8'3")

Lounge/Diner 5.82m (19'1") max x 3.54m (11'7")