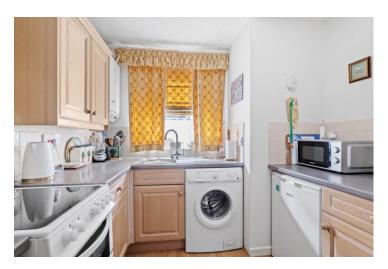

# Kitchen 2.91m (9'7") x 2.52m (8'3")

Lounge/Diner 5.82m (19'1") max x 3.54m (11'7")