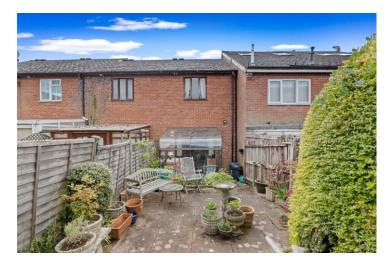

### HIGH STREET BIDFORD-ON-AVON ALCESTER

A terraced property located within easy reach of local shops, services, public houses, restaurants and splendid 'Big Meadow recreational park'. Being offered with no upward chain and having accommodation to include: Entrance porch and hallway, kitchen, lounge/diner, garden room, two bedrooms, shower room, easy to maintain garden to rear and allocated parking space.

#### **Rear Garden**

One parking space located to the rear of the property.

Floor Plans & **Property Details Disclaimer** 

These plans for are identification purposes only in relation to where one room is situated to another. They are not to be relied upon in any way for dimensions, scaling or sq. ft/metres. We will not be responsible for any held incurred, due to loss these reliance on measurements from the plans floor or measurements from the