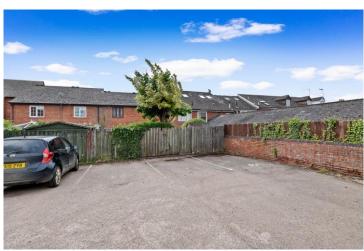

### HIGH STREET BIDFORD-ON-AVON ALCESTER

A terraced property located within easy reach of local shops, services, public houses, restaurants and splendid 'Big Meadow recreational park'. Being offered with no upward chain and having accommodation to include: Entrance porch and hallway, kitchen, lounge/diner, garden room, two bedrooms, shower room, easy to maintain garden to rear and allocated parking space.

#### **Rear Garden**

One parking space located to the rear of the property.

Floor Plans & **Property Details Disclaimer** 

These plans for are identification purposes only in relation to where one room is situated to another. They are not to be relied upon in any way for dimensions, scaling or sq. ft/metres. We will not be responsible for any held incurred, due to loss these reliance on measurements from the plans floor or measurements from the