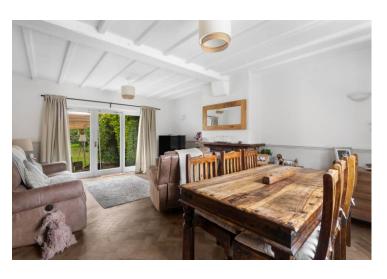

### 2B Priory Court, Studley, Warwickshire, B80 7BB

Kitchen 4.20m (13'10") x 2.73m (9')

Bedroom One 4.32m (14'2") x 3.70m (12'2")

Lounge/Diner 5.79m (19') x 4.32m (14'2")

Bedroom Two 4.20m (13'10") x 3.70m (12'2")