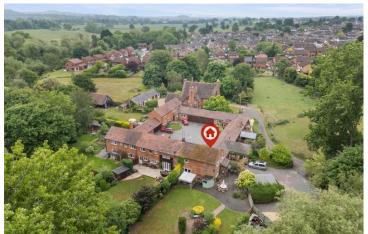

# PRIORY COURT STUDLEY WARWICKSHIRE

A unique opportunity to acquire a character period property being approached via a picturesque tree lined shared private driveway and occupying a delightful courtyard setting. Boasting a stunning garden with river frontage and located a stone's throw away from beautiful countryside walks. The accommodation comprises: Entrance porch and hallway, lounge/diner, kitchen, downstairs WC, three bedrooms, en-suite and bathroom. Allocated parking and additional driveway parking with EV charging point.

#### **Location Marker**