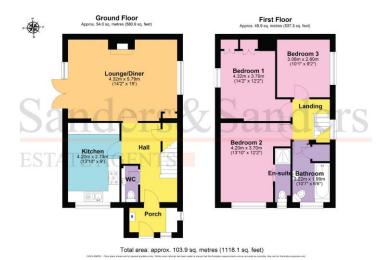

### 2B Priory Court, Studley, Warwickshire, B80 7BB

Kitchen 4.20m (13'10") x 2.73m (9')

Bedroom One 4.32m (14'2") x 3.70m (12'2")

Lounge/Diner 5.79m (19') x 4.32m (14'2")

Bedroom Two 4.20m (13'10") x 3.70m (12'2")

#### **En-Suite**

Bedroom Three 3.06m (10'1") x 2.80m (9'2")

Bathroom 3.22m (10'7") x 1.99m (6'6")

#### Floor Plans & Property Details Disclaimer

These plans are for identification purposes only in relation to where one room is situated to another. They are not to be relied upon in any way for dimensions, scaling, or sq. ft/metres. We will not be held responsible for any loss incurred, due to reliance on these measurements from the floor plans or measurements from the property details. You are advised to confirm all measurements.