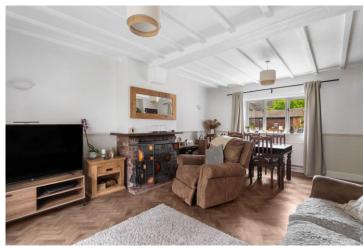

### 2B Priory Court, Studley, Warwickshire, B80 7BB

Kitchen 4.20m (13'10") x 2.73m (9')

Bedroom One 4.32m (14'2") x 3.70m (12'2")

Lounge/Diner 5.79m (19') x 4.32m (14'2")

Bedroom Two 4.20m (13'10") x 3.70m (12'2")