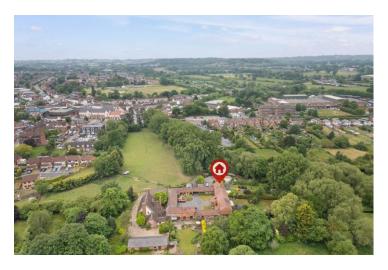

n, downstairs WC, three bedrooms, en-suite and bathroom. Allocated parking and additional driveway parking with EV charging point.

£450,000

Burton House, High Street, Alcester, Warwickshire, B49 5AB. Tel: 01789 766771 E-mail: alcester@sanders-sanders.co.uk

### 2B Priory Court, Studley, Warwickshire, B80 7BB

Kitchen 4.20m (13'10") x 2.73m (9')





Bedroom One 4.32m (14'2") x 3.70m (12'2")



Lounge/Diner 5.79m (19') x 4.32m (14'2")



Bedroom Two 4.20m (13'10") x 3.70m (12'2")



#### **En-Suite**

Bedroom Three 3.06m (10'1") x 2.80m (9'2")



Bathroom 3.22m (10'7") x 1.99m (6'6")



#### **Extensive Garden**







There is ownership of the public footpath extending to the length of the boundary.

#### **Location Marker**

## There is right of way access across part of the driveway.





#### **Riverside**



There is ownership of the footpath and part of the river boundary.

#### Floor Plans & Property Details Disclaimer

These plans are for identification purposes only in relation to where one room is situated to another. They are not to be relied upon in any way for dimensions, scaling, or sq. ft/metres. We will not be held responsible for any loss incurred, due to reliance on these measurements from the floor plans or measurements from the property details. You are advised to confirm all measurements.



#### **Fixtures & Fittings**

Please note that the fixtures & fittings shown on the photographs, contained within these property details, do not form part of a fixtures & fittings list. Some items may/may not be included. You are advised to clarify what items are i