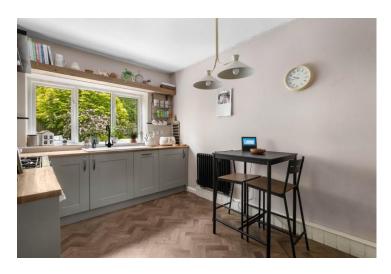

### 2B Priory Court, Studley, Warwickshire, B80 7BB

Kitchen 4.20m (13'10") x 2.73m (9')

Bedroom One 4.32m (14'2") x 3.70m (12'2")

Lounge/Diner 5.79m (19') x 4.32m (14'2")

Bedroom Two 4.20m (13'10") x 3.70m (12'2")