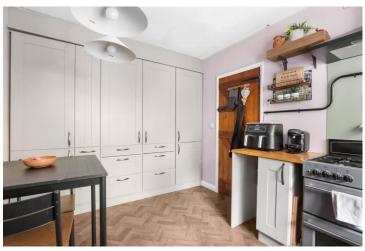

### 2B Priory Court, Studley, Warwickshire, B80 7BB

Kitchen 4.20m (13'10") x 2.73m (9')

Bedroom One 4.32m (14'2") x 3.70m (12'2")

Lounge/Diner 5.79m (19') x 4.32m (14'2")

Bedroom Two 4.20m (13'10") x 3.70m (12'2")