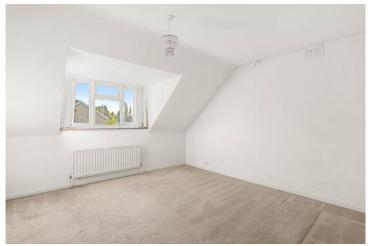

# Bedroom Two 4.61m (15'1") x 2.54m (8'4")

Bedroom Three 3.19m (10'6") x 2.36m (7'9")

Bedroom Four 3.59m (11'9")  $\times$  2.64m (8'8")

**Dressing Room 4.27m (14') x 1.38m (4'6")** 