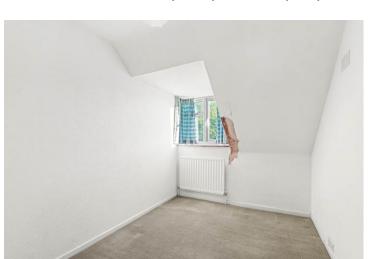

# Bedroom Two 4.61m (15'1") x 2.54m (8'4")

Bedroom Three 3.19m (10'6") x 2.36m (7'9")

Bedroom Four 3.59m (11'9")  $\times$  2.64m (8'8")

**Dressing Room 4.27m (14') x 1.38m (4'6")** 