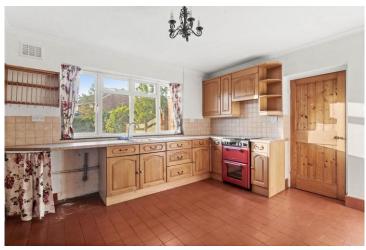

#### **Entrance Hall**

Dining Room 5.80m (19') x 3.78m (12'5")

Living Room 4.14m (13'7") x 3.98m (13')

Kitchen 4.66m (15'3") max x 3.82m (12'6")

Study 4.38m (14'5") max x 2.68m (8'9")

Bedroom One 4.61m (15'1") x 4.13m (13'6")