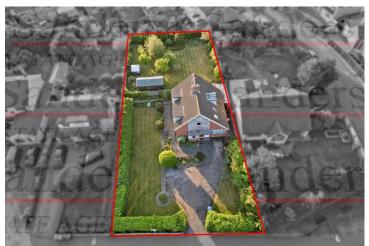

. Splendid mature and sizeable grounds and driveway parking to front. EPC – E.

£575,000

Burton House, High Street, Alcester, Warwickshire, B49 5AB. Tel: 01789 766771 E-mail: alcester@sanders-sanders.co.uk

# Brookside, 57 Evesham Street, Alcester, Warwickshire, B49 5DR

#### **Entrance Hall**



Dining Room 5.80m (19') x 3.78m (12'5")



Living Room 4.14m (13'7") x 3.98m (13')



Kitchen 4.66m (15'3") max x 3.82m (12'6")



Study 4.38m (14'5") max x 2.68m (8'9")



Bedroom One 4.61m (15'1") x 4.13m (13'6")



# Bedroom Two 4.61m (15'1") x 2.54m (8'4")



Bedroom Three 3.19m (10'6") x 2.36m (7'9")



Bedroom Four 3.59m (11'9")  $\times$  2.64m (8'8")



**Dressing Room 4.27m (14') x 1.38m (4'6")** 

# Bathroom 2.75m (9') x 2.22m (7'3") max



**Rear Garden** 





#### **Plot Marker**







#### **Location Marker**



Floor Plans & Property Details Disclaimer

These plans are for identification purposes only in relation to where one room is situated to another. They are not to be relied upon in any way for dimensions, scaling or sq. ft/metres. We will not be held responsible for any loss incurred, due to reliance on these measurements from the floor plans or measurements from the property details. You are advised to confirm all measurements.



### Fixtures & Fittings

Please note that the fixtures & fittings shown on the photographs, contained within these property details, do not form part of a fixtures & fittings list. Some items may/may not be included. You are advised to clarify what items are included before entering into any negotiations.