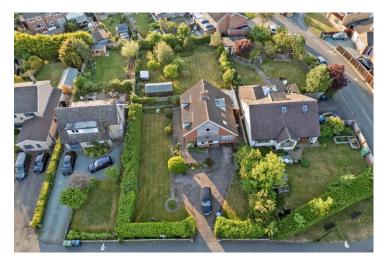

# EVESHAM STREET ALCESTER WARWICKSHIRE

An exciting opportunity to acquire a traditional detached family home occupying a substantial plot and offering enormous potential for modernisation, extension, or possible re-development. Located a short stroll away from the town centre high street, countryside walks and being offered with no upward chain. Benefiting from a large frontage providing parking space for several vehicles and having accommodation to include: Reception hallway, dining room, living room, study, kitchen, downstairs WC and lean to on the ground floor, Four bedrooms, dressing room and bathroom on the second floor. Splendid mature and sizeable grounds and driveway parking to front. EPC – E.

# Bathroom 2.75m (9') x 2.22m (7'3") max

**Rear Garden** 