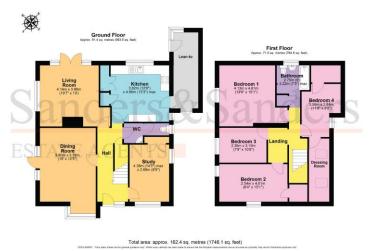

#### **Entrance Hall**

Dining Room 5.80m (19') x 3.78m (12'5")

Living Room 4.14m (13'7") x 3.98m (13')

Kitchen 4.66m (15'3") max x 3.82m (12'6")

Study 4.38m (14'5") max x 2.68m (8'9")

Bedroom One 4.61m (15'1") x 4.13m (13'6")

# Bedroom Two 4.61m (15'1") x 2.54m (8'4")

Bedroom Three 3.19m (10'6") x 2.36m (7'9")

Bedroom Four 3.59m (11'9")  $\times$  2.64m (8'8")

**Dressing Room 4.27m (14') x 1.38m (4'6")** 

# Bathroom 2.75m (9') x 2.22m (7'3") max

**Rear Garden** 

#### **Location Marker**

Floor Plans & Property Details Disclaimer

These plans are for identification purposes only in relation to where one room is situated to another. They are not to be relied upon in any way for dimensions, scaling or sq. ft/metres. We will not be held responsible for any loss incurred, due to reliance on these measurements from the floor plans or measurements from the property details. You are advised to confirm all measurements.