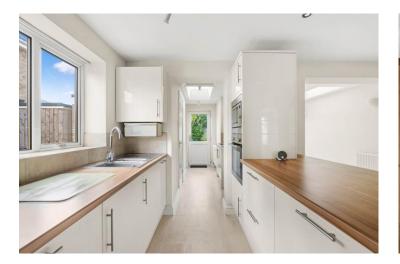

# CHANTRY CRESCENT ALCESTER WARWICKSHIRE

An extended semi-detached family home being offered with no upward chain and located within a highly desirable area, within strolling distance of the town centre high street and countryside walks. The accommodation comprises: Reception hallway, living room, expended open-plan kitchen/diner and family room with skylights, utility room, three bedrooms and bathroom. Stone chipped fore-garden, tandem driveway parking, side garage and delightful garden to rear. EPC – C.

### **Entrance Hall**

Living Room 3.96m (13') x 3.12m (10'3")

Kitchen/Diner 5.03m (16'6") x 3.30m (10'10")

Utility 3.42m (11'2") x 2.30m (7'7")

Family Room 3.42m (11'2") x 2.89m (9'6")

Bedroom One 3.96m (13') x 3.12m (10'3")