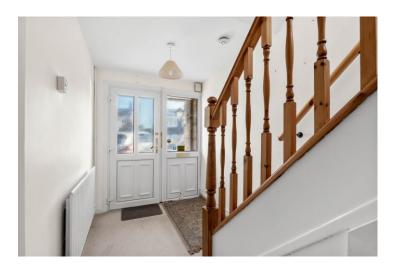

### **Entrance Hall**

Living Room 3.96m (13') x 3.12m (10'3")

Kitchen/Diner 5.03m (16'6") x 3.30m (10'10")

Utility 3.42m (11'2") x 2.30m (7'7")

Family Room 3.42m (11'2") x 2.89m (9'6")

Bedroom One 3.96m (13') x 3.12m (10'3")