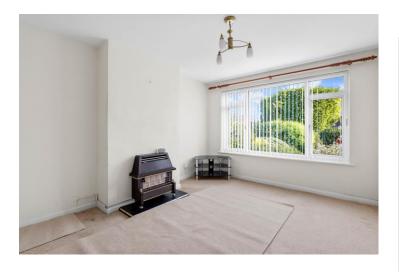

### **Entrance Hall**

Living Room 3.96m (13') x 3.12m (10'3")

Kitchen/Diner 5.03m (16'6") x 3.30m (10'10")

Utility 3.42m (11'2") x 2.30m (7'7")

Family Room 3.42m (11'2") x 2.89m (9'6")

Bedroom One 3.96m (13') x 3.12m (10'3")