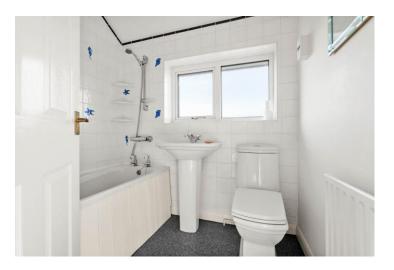

Bedroom Two 3.30m (10'10") x 3.12m (10'3")

Bedroom Three 2.96m (9'8") x 1.81m (5'11")

Bathroom 1.81m (5'11") x 1.75m (5'9")