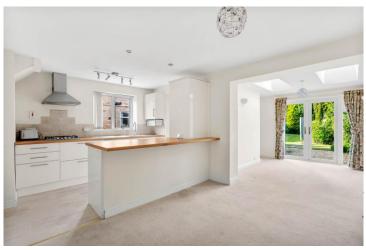

### **Entrance Hall**

Living Room 3.96m (13') x 3.12m (10'3")

Kitchen/Diner 5.03m (16'6") x 3.30m (10'10")

Utility 3.42m (11'2") x 2.30m (7'7")

Family Room 3.42m (11'2") x 2.89m (9'6")

Bedroom One 3.96m (13') x 3.12m (10'3")