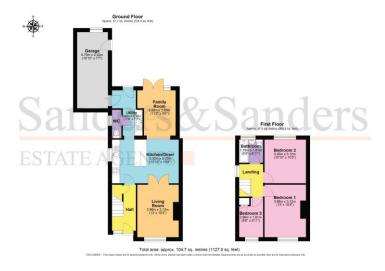

### **Entrance Hall**

Living Room 3.96m (13') x 3.12m (10'3")

Kitchen/Diner 5.03m (16'6") x 3.30m (10'10")

Utility 3.42m (11'2") x 2.30m (7'7")

Family Room 3.42m (11'2") x 2.89m (9'6")

Bedroom One 3.96m (13') x 3.12m (10'3")

Bedroom Two 3.30m (10'10") x 3.12m (10'3")

Bedroom Three 2.96m (9'8") x 1.81m (5'11")

Bathroom 1.81m (5'11") x 1.75m (5'9")

#### **Rear Garden**

Garage 5.75m (18'10") x 2.32m (7'7")

Floor Plans & Property Details Disclaimer

These plans are for identification purposes only in relation to where one room is situated to another. They are not to be relied upon in any way for dimensions, scaling or sq. ft/metres. We will not be held responsible for any loss incurred, due to reliance on these measurements from the floor plans or measurements from the property details. You are advised to confirm all measurements.