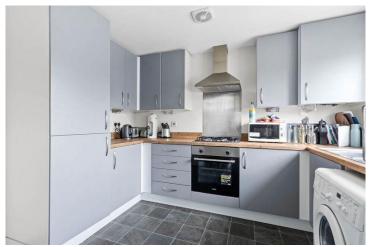

# Living Room 4.78m (15'8") x 3.09m (10'2") max

Bedroom One 4.16m (13'8") x 3.20m (10'6")

Kitchen/Diner 4.16m (13'8") x 3.17m (10'5")

4.75m (15'7") x 2.10m (6'11")

**Bedroom Two** 