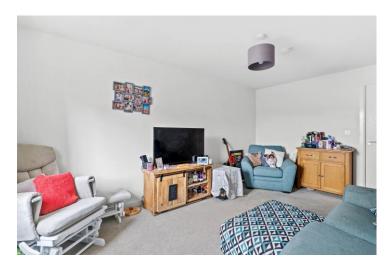

# Living Room 4.78m (15'8") x 3.09m (10'2") max

Bedroom One 4.16m (13'8") x 3.20m (10'6")

Kitchen/Diner 4.16m (13'8") x 3.17m (10'5")

4.75m (15'7") x 2.10m (6'11")

**Bedroom Two** 