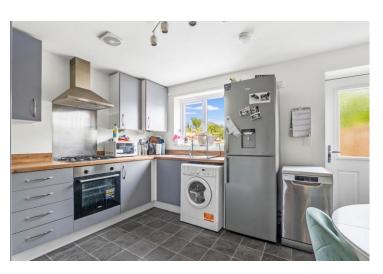

# Living Room 4.78m (15'8") x 3.09m (10'2") max

Bedroom One 4.16m (13'8") x 3.20m (10'6")

Kitchen/Diner 4.16m (13'8") x 3.17m (10'5")

4.75m (15'7") x 2.10m (6'11")

**Bedroom Two** 