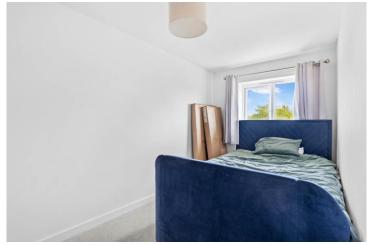

# Living Room 4.78m (15'8") x 3.09m (10'2") max

Bedroom One 4.16m (13'8") x 3.20m (10'6")

Kitchen/Diner 4.16m (13'8") x 3.17m (10'5")

4.75m (15'7") x 2.10m (6'11")

**Bedroom Two** 