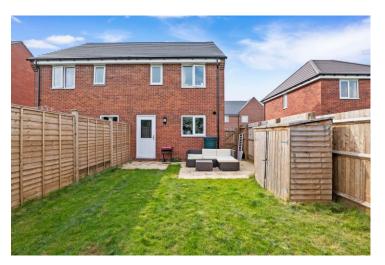

cquire a shared ownership property situated within a sought-after new development by Messrs Bloor Homes. Boasting a rear garden with private outlook, side driveway parking and having accommodation to include: Reception hallway, living room, kitchen/diner, downstairs WC, two bedrooms and bathroom. EPC – B.

## £159,000 For a 60% Share

Burton House, High Street, Alcester, Warwickshire, B49 5AB. Tel: 01789 766771 E-mail: alcester@sanders-sanders.co.uk

Web: www.sanders-sanders.co.uk

## 8 Stuart Place, Alcester, Warwickshire, B49 5FL

# Living Room 4.78m (15'8") x 3.09m (10'2") max





Bedroom One 4.16m (13'8") x 3.20m (10'6")



Kitchen/Diner 4.16m (13'8") x 3.17m (10'5")



4.75m (15'7") x 2.10m (6'11")

**Bedroom Two** 



## Bathroom 2.74m (9') x 1.97m (6'5")



#### **Rear Garden**





# Floor Plans & Property Details Disclaimer

These plans are for identification purposes only in relation to where is situated room one to another. They are not to be relied upon in any way for dimensions, scaling or sq. ft/metres. We will not be held responsible for any loss incurred, due to reliance on these measurements from the floor plans or measurements from the property details. You are advised to confirm all measurements.



Total area: approx. 67.0 sq. metres (721.7 sq. feet)

MEXT: For plant leads and to plants published oil. White early already the land-ready to receive the foundation recognition are accorded to great the foundation of the founda

#### **Tenure**

Leasehold – 125 years from September 2023.

The rent payable for the remaining 40% share is currently £289.64.

Th