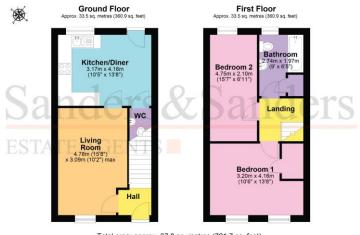

# Living Room 4.78m (15'8") x 3.09m (10'2") max

Bedroom One 4.16m (13'8") x 3.20m (10'6")

Kitchen/Diner 4.16m (13'8") x 3.17m (10'5")

4.75m (15'7") x 2.10m (6'11")

**Bedroom Two** 

## Bathroom 2.74m (9') x 1.97m (6'5")

Total area: approx. 67.0 sq. metres (721.7 sq. feet)

MEXT: For plant leads and to plants published oil. White early already the land-ready to receive the foundation recognition are accorded to great the foundation of the founda