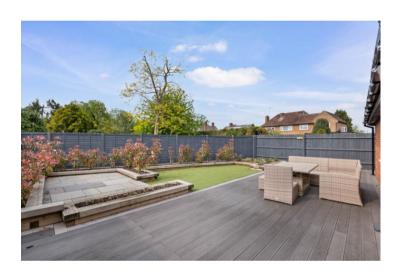

## BURNELL CLOSE BIDFORD-ON-AVON ALCESTER

A beautifully presented, much improved and contemporary style, link detached bungalow situated within a no though road and located within strolling distance of the delightful Dugdale Sports Field, and the picturesque village of Broom with two renowned village inns. Comprising: Reception hallway, living room with patio doors, dining room, re-fitted kitchen, three bedrooms, and re-fitted shower room. Covered side lean-to with storage, generous fore-garden, side garage with remote controlled door, and landscaped rear garden with separate seating area. EPC – D.

#### Shower Room 2.44m (8') x 1.70m (5'7")

**Rear Garden** 