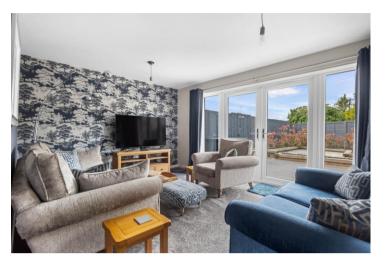

## BURNELL CLOSE BIDFORD-ON-AVON ALCESTER

A beautifully presented, much improved and contemporary style, link detached bungalow situated within a no though road and located within strolling distance of the delightful Dugdale Sports Field, and the picturesque village of Broom with two renowned village inns. Comprising: Reception hallway, living room with patio doors, dining room, re-fitted kitchen, three bedrooms, and re-fitted shower room. Covered side lean-to with storage, generous fore-garden, side garage with remote controlled door, and landscaped rear garden with separate seating area. EPC – D.

### 6 Burnell Close, Bidford-on-Avon, Alcester, Warwickshire, B50 4AY

Living Room 4.39m (14'5") x 3.87m (12'8") max

Dining Room 2.51m (8'3") x 2.45m (8')

Kitchen 2.96m (9'9") x 2.75m (9')

Bedroom One 4.26m (14') x 2.96m (9'9")