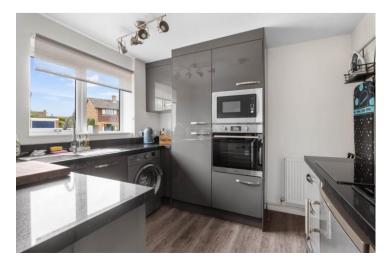

## BURNELL CLOSE BIDFORD-ON-AVON ALCESTER

A beautifully presented, much improved and contemporary style, link detached bungalow situated within a no though road and located within strolling distance of the delightful Dugdale Sports Field, and the picturesque village of Broom with two renowned village inns. Comprising: Reception hallway, living room with patio doors, dining room, re-fitted kitchen, three bedrooms, and re-fitted shower room. Covered side lean-to with storage, generous fore-garden, side garage with remote controlled door, and landscaped rear garden with separate seating area. EPC – D.

### 6 Burnell Close, Bidford-on-Avon, Alcester, Warwickshire, B50 4AY

Living Room 4.39m (14'5") x 3.87m (12'8") max

Dining Room 2.51m (8'3") x 2.45m (8')

Kitchen 2.96m (9'9") x 2.75m (9')

Bedroom One 4.26m (14') x 2.96m (9'9")