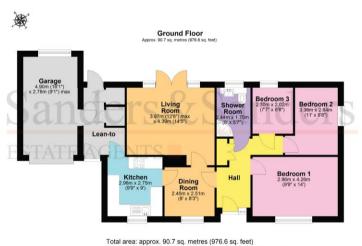

### 6 Burnell Close, Bidford-on-Avon, Alcester, Warwickshire, B50 4AY

Living Room 4.39m (14'5") x 3.87m (12'8") max

Dining Room 2.51m (8'3") x 2.45m (8')

Kitchen 2.96m (9'9") x 2.75m (9')

Bedroom One 4.26m (14') x 2.96m (9'9")

Bedroom Two 3.36m (11') x 2.64m (8'8")

Bedroom Three 2.30m (7'7") x 2.02m (6'8")

#### Shower Room 2.44m (8') x 1.70m (5'7")

**Rear Garden** 

#### Garage 4.90m (16'1") x 2.78m (9'1") max

#### Floor Plans & Property Details Disclaimer

identification These plans are for purposes only in relation to where one room is situated to another. They are not to be relied upon in any way for dimensions, scaling, or sq. ft/metres. We will not be held responsible for any loss incurred, due to reliance on these measurements from the floor plans or measurements from the property details. You advised to confirm are all measurements.