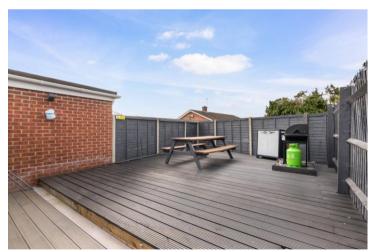

## BURNELL CLOSE BIDFORD-ON-AVON ALCESTER

A beautifully presented, much improved and contemporary style, link detached bungalow situated within a no though road and located within strolling distance of the delightful Dugdale Sports Field, and the picturesque village of Broom with two renowned village inns. Comprising: Reception hallway, living room with patio doors, dining room, re-fitted kitchen, three bedrooms, and re-fitted shower room. Covered side lean-to with storage, generous fore-garden, side garage with remote controlled door, and landscaped rear garden with separate seating area. EPC – D.