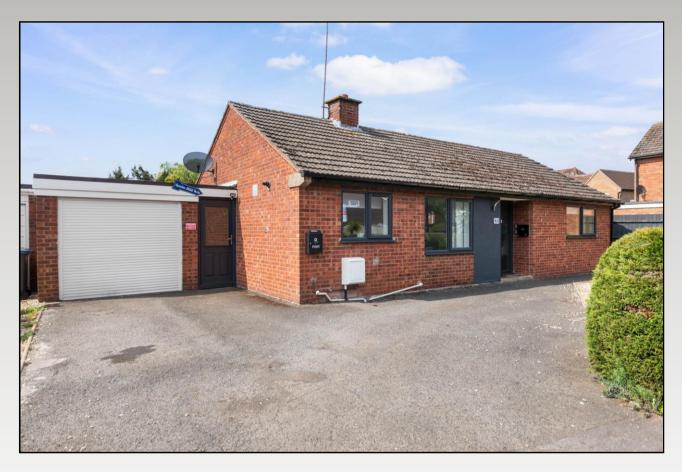

## BURNELL CLOSE BIDFORD-ON-AVON ALCESTER

A beautifully presented, much improved and contemporary style, link detached bungalow situated within a no though road and located within strolling distance of the delightful Dugdale Sports Field, and the picturesque village of Broom with two renowned village inns. Comprising: Reception hallway, living room with patio doors, dining room, re-fitted kitchen, three bedrooms, and re-fitted shower room. Covered side lean-to with storage, generous fore-garden, side garage with remote controlled door, and landscaped rear garden with separate seating area. EPC – D.

### 6 Burnell Close, Bidford-on-Avon, Alcester, Warwickshire, B50 4AY

Living Room 4.39m (14'5") x 3.87m (12'8") max

Dining Room 2.51m (8'3") x 2.45m (8')

Kitchen 2.96m (9'9") x 2.75m (9')

Bedroom One 4.26m (14') x 2.96m (9'9")