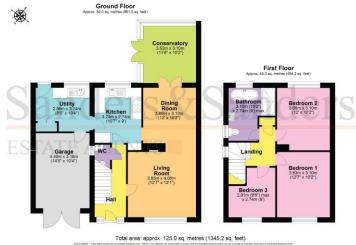

### 19 Ropewalk, Alcester, Warwickshire, B49 5DD

Living Room 4.00m (13'1") x 3.83m (12'7")

Dining Room 3.66m (12') x 3.10m (10'2")

Conservatory 3.52m (11'6") x 3.10m (10'2")

Kitchen 3.23m (10'7") x 2.74m (9')

Utility 3.17m (10'5") x 2.56m (8'5")

Bedroom One 3.83m (12'7") x 3.10m (10'2")

Bedroom Two 3.66m (12') x 3.10m (10'2")

Bedroom Three 2.91m (9'6") max x 2.74m (9')

Bathroom 3.10m (10'2") x 2.74m (9') max

**Walled Rear Garden** 

## Garage 4.40m (14'5") x 3.16m (10'4")

#### **Location Marker**

Floor Plans & Property Details Disclaimer

These plans are for identification purposes only in relation to where one room is situated to another. They are not to be relied upon in any way for dimensions, scaling or sq. ft/metres. We will not be held responsible for any loss incurred, due to reliance on these measurements from the floor plans or measurements from the property details. You are advised to confirm all measurements.