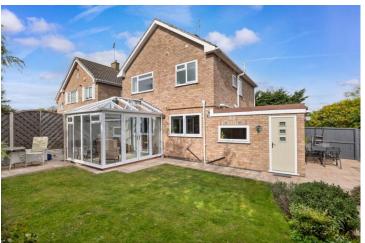

## ROPEWALK ALCESTER WARWICKSHIRE

A fine example of a beautifully presented, much improved and nicely tucked away, link-detached family home, boasting a most splendid sunny aspect walled rear garden. Offering potential for extension and occupying a sizeable plot with ample parking space for motorhome/caravan or several vehicles. The accommodation comprises: Reception hallway, living room, dining room, conservatory, kitchen, utility room and cloakroom. Three bedrooms, outstanding bathroom, fore-garden and side garage. Located within strolling distance of a small park, local tennis club and the town centre high street. EPC - D

## Garage 4.40m (14'5") x 3.16m (10'4")