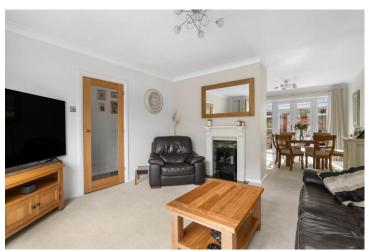

### 19 Ropewalk, Alcester, Warwickshire, B49 5DD

Living Room 4.00m (13'1") x 3.83m (12'7")

Dining Room 3.66m (12') x 3.10m (10'2")

Conservatory 3.52m (11'6") x 3.10m (10'2")

Kitchen 3.23m (10'7") x 2.74m (9')