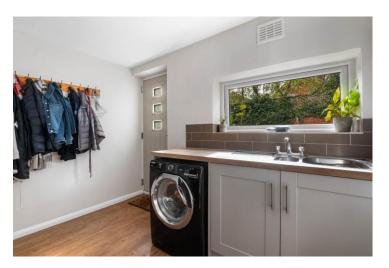

Utility 3.17m (10'5") x 2.56m (8'5")

Bedroom One 3.83m (12'7") x 3.10m (10'2")

Bedroom Two 3.66m (12') x 3.10m (10'2")

Bedroom Three 2.91m (9'6") max x 2.74m (9')

Bathroom 3.10m (10'2") x 2.74m (9') max

**Walled Rear Garden** 