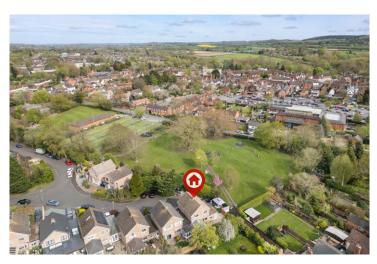

## ROPEWALK ALCESTER WARWICKSHIRE

A fine example of a beautifully presented, much improved and nicely tucked away, link-detached family home, boasting a most splendid sunny aspect walled rear garden. Offering potential for extension and occupying a sizeable plot with ample parking space for motorhome/caravan or several vehicles. The accommodation comprises: Reception hallway, living room, dining room, conservatory, kitchen, utility room and cloakroom. Three bedrooms, outstanding bathroom, fore-garden and side garage. Located within strolling distance of a small park, local tennis club and the town centre high street. EPC - D

#### **Location Marker**

Floor Plans & Property Details Disclaimer

These plans are for identification purposes only in relation to where one room is situated to another. They are not to be relied upon in any way for dimensions, scaling or sq. ft/metres. We will not be held responsible for any loss incurred, due to reliance on these measurements from the floor plans or measurements from the property details. You are advised to confirm all measurements.