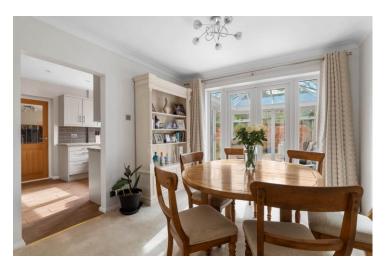

### 19 Ropewalk, Alcester, Warwickshire, B49 5DD

Living Room 4.00m (13'1") x 3.83m (12'7")

Dining Room 3.66m (12') x 3.10m (10'2")

Conservatory 3.52m (11'6") x 3.10m (10'2")

Kitchen 3.23m (10'7") x 2.74m (9')