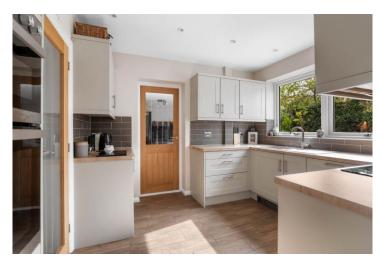

### 19 Ropewalk, Alcester, Warwickshire, B49 5DD

Living Room 4.00m (13'1") x 3.83m (12'7")

Dining Room 3.66m (12') x 3.10m (10'2")

Conservatory 3.52m (11'6") x 3.10m (10'2")

Kitchen 3.23m (10'7") x 2.74m (9')