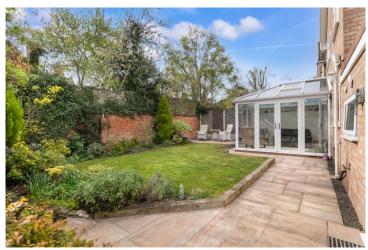

## ROPEWALK ALCESTER WARWICKSHIRE

A fine example of a beautifully presented, much improved and nicely tucked away, link-detached family home, boasting a most splendid sunny aspect walled rear garden. Offering potential for extension and occupying a sizeable plot with ample parking space for motorhome/caravan or several vehicles. The accommodation comprises: Reception hallway, living room, dining room, conservatory, kitchen, utility room and cloakroom. Three bedrooms, outstanding bathroom, fore-garden and side garage. Located within strolling distance of a small park, local tennis club and the town centre high street. EPC - D

Utility 3.17m (10'5") x 2.56m (8'5")

Bedroom One 3.83m (12'7") x 3.10m (10'2")

Bedroom Two 3.66m (12') x 3.10m (10'2")

Bedroom Three 2.91m (9'6") max x 2.74m (9')

Bathroom 3.10m (10'2") x 2.74m (9') max

**Walled Rear Garden** 