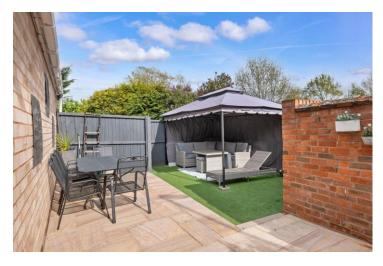

Utility 3.17m (10'5") x 2.56m (8'5")

Bedroom One 3.83m (12'7") x 3.10m (10'2")

Bedroom Two 3.66m (12') x 3.10m (10'2")

Bedroom Three 2.91m (9'6") max x 2.74m (9')

Bathroom 3.10m (10'2") x 2.74m (9') max

**Walled Rear Garden** 