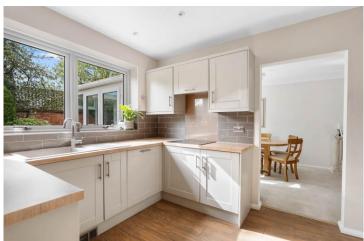

### 19 Ropewalk, Alcester, Warwickshire, B49 5DD

Living Room 4.00m (13'1") x 3.83m (12'7")

Dining Room 3.66m (12') x 3.10m (10'2")

Conservatory 3.52m (11'6") x 3.10m (10'2")

Kitchen 3.23m (10'7") x 2.74m (9')