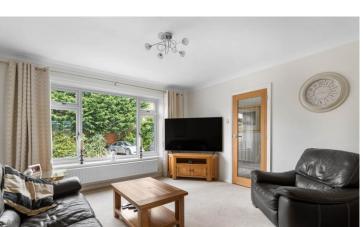

### 19 Ropewalk, Alcester, Warwickshire, B49 5DD

Living Room 4.00m (13'1") x 3.83m (12'7")

Dining Room 3.66m (12') x 3.10m (10'2")

Conservatory 3.52m (11'6") x 3.10m (10'2")

Kitchen 3.23m (10'7") x 2.74m (9')