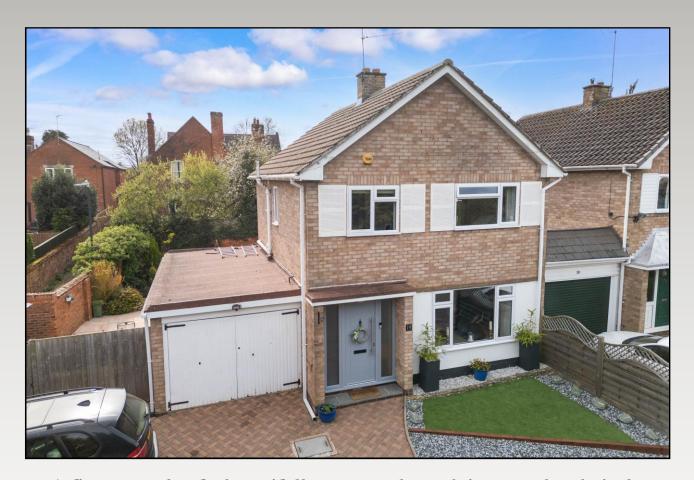

## ROPEWALK ALCESTER WARWICKSHIRE

A fine example of a beautifully presented, much improved and nicely tucked away, link-detached family home, boasting a most splendid sunny aspect walled rear garden. Offering potential for extension and occupying a sizeable plot with ample parking space for motorhome/caravan or several vehicles. The accommodation comprises: Reception hallway, living room, dining room, conservatory, kitchen, utility room and cloakroom. Three bedrooms, outstanding bathroom, fore-garden and side garage. Located within strolling distance of a small park, local tennis club and the town centre high street. EPC - D

### 19 Ropewalk, Alcester, Warwickshire, B49 5DD

Living Room 4.00m (13'1") x 3.83m (12'7")

Dining Room 3.66m (12') x 3.10m (10'2")

Conservatory 3.52m (11'6") x 3.10m (10'2")

Kitchen 3.23m (10'7") x 2.74m (9')