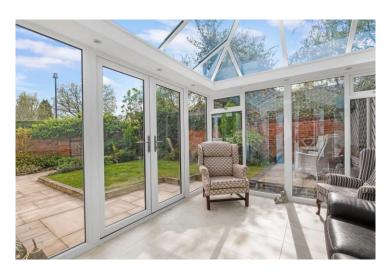

### 19 Ropewalk, Alcester, Warwickshire, B49 5DD

Living Room 4.00m (13'1") x 3.83m (12'7")

Dining Room 3.66m (12') x 3.10m (10'2")

Conservatory 3.52m (11'6") x 3.10m (10'2")

Kitchen 3.23m (10'7") x 2.74m (9')