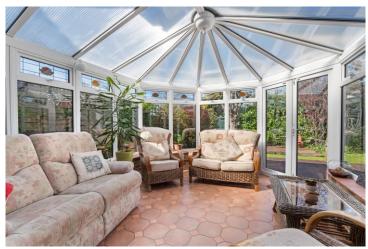

#### **Location Marker**

**Approach** 

Living Room 6.10m (20') x 3.47m (11'5")

Conservatory 3.34m (10'11") x 2.76m (9'1")

Dining Room 3.57m (11'9") x 3.03m (9'11")

Kitchen 4.83m (15'10") x 3.15m (10'4")

Utility 2.13m (7') x 2.11m (6'11")