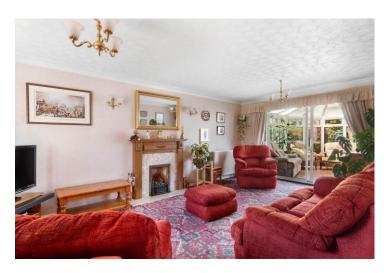

#### **Location Marker**

**Approach** 

Living Room 6.10m (20') x 3.47m (11'5")

Conservatory 3.34m (10'11") x 2.76m (9'1")

Dining Room 3.57m (11'9") x 3.03m (9'11")

Kitchen 4.83m (15'10") x 3.15m (10'4")

Utility 2.13m (7') x 2.11m (6'11")