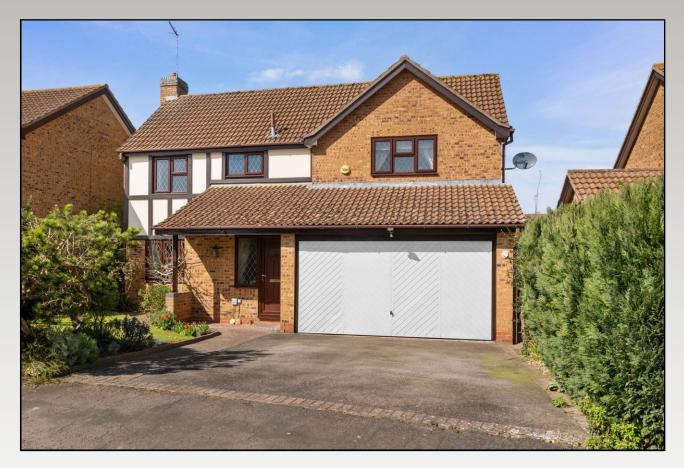

## DUGDALE AVENUE BIDFORD-ON-AVON ALCESTER

An attractive, imposing and superbly located 'Tudor style' modern detached family home, boasting delightful views of, and located a stone's throw away from, the picturesque Dugdale Sports Field. Set within a culde-sac and being situated within close proximity to countryside walks and

the village of Broom, with its two renowned public inns. The accommodation comprises: Reception hallway, living room, dining room, sizeable conservatory, downstairs cloakroom, breakfast kitchen, and utility room. Four bedrooms, en-suite bathroom, shower room, driveway parking for two cars, double garage and generously sized garden to rear. EPC - D.

### 20 Dugdale Avenue, Bidford-on-Avon, Alcester, B50 4QE