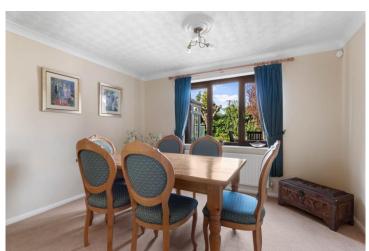

#### **Location Marker**

**Approach** 

Living Room 6.10m (20') x 3.47m (11'5")

Conservatory 3.34m (10'11") x 2.76m (9'1")

Dining Room 3.57m (11'9") x 3.03m (9'11")

Kitchen 4.83m (15'10") x 3.15m (10'4")

Utility 2.13m (7') x 2.11m (6'11")