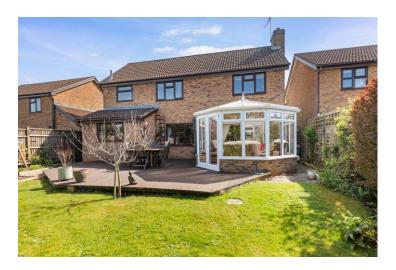

the village of Broom, with its two renowned public inns. The accommodation comprises: Reception hallway, living room, dining room, sizeable conservatory, downstairs cloakroom, breakfast kitchen, and utility room. Four bedrooms, en-suite bathroom, shower room, driveway parking for two cars, double garage and generously sized garden to rear. EPC - D.

#### Rear Garden