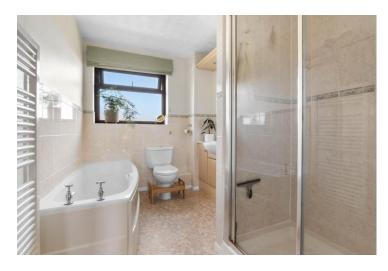

#### Shower Room 2.25m (7'5") x 2.01m (6'7")

Garage 5.28m (17'4") max x 4.61m (15'1")