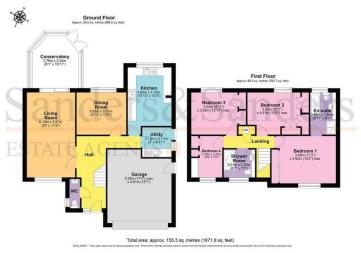

#### **Location Marker**

**Approach** 

Living Room 6.10m (20') x 3.47m (11'5")

Conservatory 3.34m (10'11") x 2.76m (9'1")

Dining Room 3.57m (11'9") x 3.03m (9'11")

Kitchen 4.83m (15'10") x 3.15m (10'4")

Utility 2.13m (7') x 2.11m (6'11")

Bedroom One 4.62m (15'2") max x 3.40m (11'2")

En-suite 3.02m (9'11") x 1.84m (6'1")

Bedroom Two 4.41m (14'6") max x 3.02m (9'11")

Bedroom Three 3.93m (12'11") max x 3.02m (9'11")

Bedroom Four 2.98m (9'9") x 2.23m (7'4")

#### Shower Room 2.25m (7'5") x 2.01m (6'7")

Garage 5.28m (17'4") max x 4.61m (15'1")