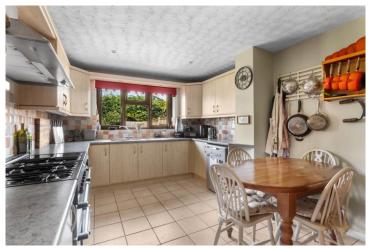

#### **Location Marker**

**Approach** 

Living Room 6.10m (20') x 3.47m (11'5")

Conservatory 3.34m (10'11") x 2.76m (9'1")

Dining Room 3.57m (11'9") x 3.03m (9'11")

Kitchen 4.83m (15'10") x 3.15m (10'4")

Utility 2.13m (7') x 2.11m (6'11")