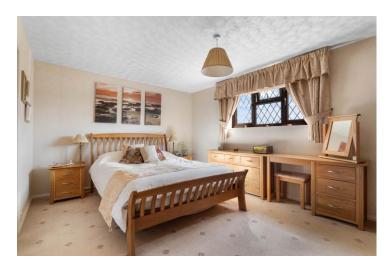

Bedroom One 4.62m (15'2") max x 3.40m (11'2")

En-suite 3.02m (9'11") x 1.84m (6'1")

Bedroom Two 4.41m (14'6") max x 3.02m (9'11")

Bedroom Three 3.93m (12'11") max x 3.02m (9'11")

Bedroom Four 2.98m (9'9") x 2.23m (7'4")