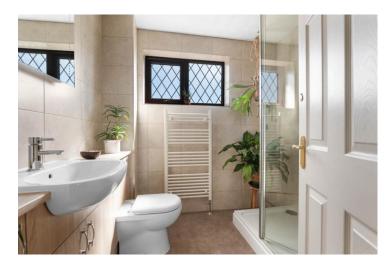

#### Shower Room 2.25m (7'5") x 2.01m (6'7")

Garage 5.28m (17'4") max x 4.61m (15'1")