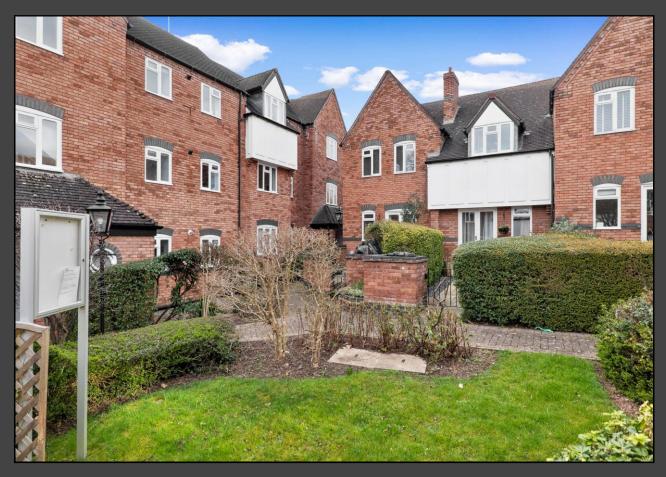

## CHESTNUT COURT GAS HOUSE LANE ALCESTER

An extremely well presented, naturally light and nicely proportioned, first floor apartment, being set within delightful communal grounds and located within easy access to the town centre high street and Centenary Field Park. Being offered with no upward chain and having accommodation to include: Ground floor secure communal entrance lobby, first floor reception hallway, generously sized lounge, kitchen, bedroom with storage cupboard, bathroom, and allocated parking. EPC rating – C.