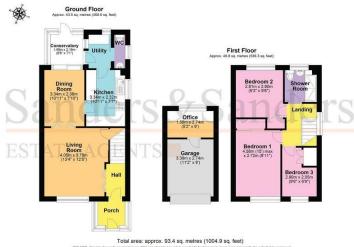

## 32 Horton Close, Alcester, Warwickshire, B49 6LB

Living Room 4.05m (13'4") x 3.79m (12'5")

Conservatory 2.16m (7'1") x 1.99m (6'6")

Kitchen 3.34m (10'11") x 2.32m (7'7")

Dining Room 3.34m (10'11") x 2.38m (7'10")

Bedroom One 4.58m (15') max x 2.72m (8'11")

Bedroom Two 2.90m (9'6") x 2.81m (9'3")

Bedroom Three 2.90m (9'6") x 2.05m (6'9")

Shower Room 1.90m (6'3") x 1.89m (6'3")

Rear Garden

Garage 3.39m (11'2") x 2.74m (9')

Please note that this area is currently sub-divided to incorporate an office area, and the office area would need to be removed to allow space to park a vehicle.

Office 2.74m (9') x 1.58m (5'2")

Please note that this area is currently sub-divided from the original garage space, and this would need to be removed if the original garage was needed to park a vehicle.