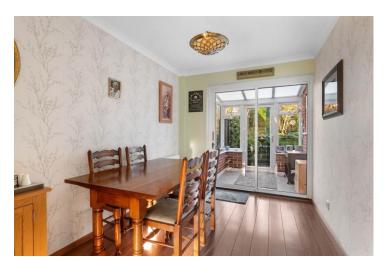

## 32 Horton Close, Alcester, Warwickshire, B49 6LB

Living Room 4.05m (13'4") x 3.79m (12'5")

Conservatory 2.16m (7'1") x 1.99m (6'6")

Kitchen 3.34m (10'11") x 2.32m (7'7")

Dining Room 3.34m (10'11") x 2.38m (7'10")