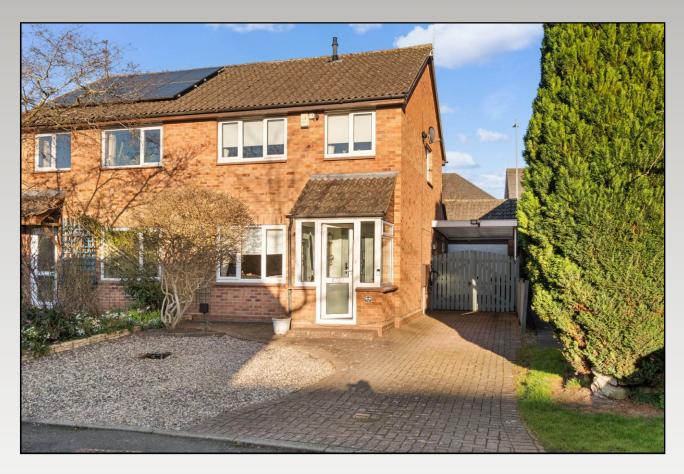

# HORTON CLOSE ALCESTER WARWICKSHIRE

An extended and much-improved, semi-detached property being situated within a cul-de-sac and benefiting from driveway parking for several cars, as well as a carport, wall mounted electric car charger and detached garage with home office (see garage notes). The accommodation comprises: Reception porch and hall, two reception rooms, rear conservatory, kitchen, utility, WC, three bedrooms, re-fitted shower room and delightful landscaped garden to rear EPC rating – C.

## 32 Horton Close, Alcester, Warwickshire, B49 6LB

Living Room 4.05m (13'4") x 3.79m (12'5")

Conservatory 2.16m (7'1") x 1.99m (6'6")

Kitchen 3.34m (10'11") x 2.32m (7'7")

Dining Room 3.34m (10'11") x 2.38m (7'10")