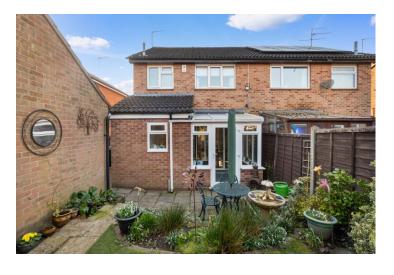

# HORTON CLOSE ALCESTER WARWICKSHIRE

An extended and much-improved, semi-detached property being situated within a cul-de-sac and benefiting from driveway parking for several cars, as well as a carport, wall mounted electric car charger and detached garage with home office (see garage notes). The accommodation comprises: Reception porch and hall, two reception rooms, rear conservatory, kitchen, utility, WC, three bedrooms, re-fitted shower room and delightful landscaped garden to rear EPC rating – C.

Bedroom One 4.58m (15') max x 2.72m (8'11")

Bedroom Two 2.90m (9'6") x 2.81m (9'3")

Bedroom Three 2.90m (9'6") x 2.05m (6'9")

Shower Room 1.90m (6'3") x 1.89m (6'3")

Rear Garden

Garage 3.39m (11'2") x 2.74m (9')