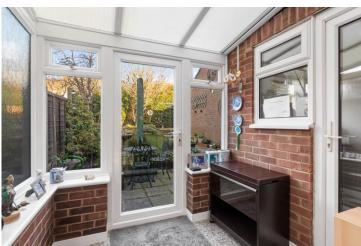

## 32 Horton Close, Alcester, Warwickshire, B49 6LB

Living Room 4.05m (13'4") x 3.79m (12'5")

Conservatory 2.16m (7'1") x 1.99m (6'6")

Kitchen 3.34m (10'11") x 2.32m (7'7")

Dining Room 3.34m (10'11") x 2.38m (7'10")