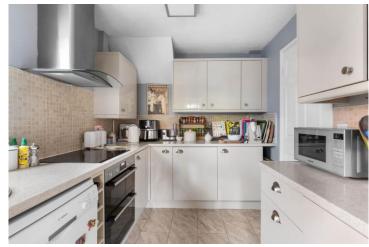

## 32 Horton Close, Alcester, Warwickshire, B49 6LB

Living Room 4.05m (13'4") x 3.79m (12'5")

Conservatory 2.16m (7'1") x 1.99m (6'6")

Kitchen 3.34m (10'11") x 2.32m (7'7")

Dining Room 3.34m (10'11") x 2.38m (7'10")