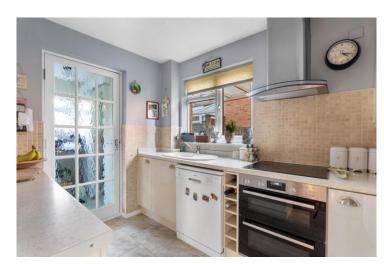

## 32 Horton Close, Alcester, Warwickshire, B49 6LB

Living Room 4.05m (13'4") x 3.79m (12'5")

Conservatory 2.16m (7'1") x 1.99m (6'6")

Kitchen 3.34m (10'11") x 2.32m (7'7")

Dining Room 3.34m (10'11") x 2.38m (7'10")