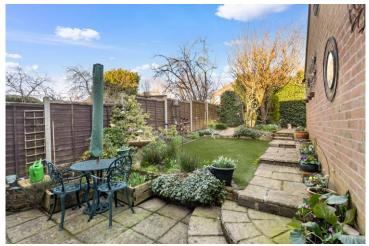

Bedroom One 4.58m (15') max x 2.72m (8'11")

Bedroom Two 2.90m (9'6") x 2.81m (9'3")

Bedroom Three 2.90m (9'6") x 2.05m (6'9")

Shower Room 1.90m (6'3") x 1.89m (6'3")

Rear Garden

Garage 3.39m (11'2") x 2.74m (9')