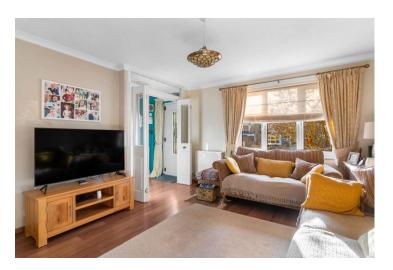

## 32 Horton Close, Alcester, Warwickshire, B49 6LB

Living Room 4.05m (13'4") x 3.79m (12'5")

Conservatory 2.16m (7'1") x 1.99m (6'6")

Kitchen 3.34m (10'11") x 2.32m (7'7")

Dining Room 3.34m (10'11") x 2.38m (7'10")