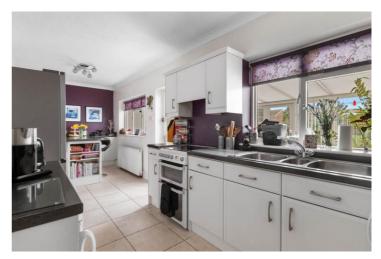

### 5 Steppes Piece, Bidford-on-Avon, Alcester, B50 4AT

Living Room 5.41m (17'9") max x 3.28m (10'9")

Kitchen/Diner 6.65m (21'10") x 2.32m (7'7")

Dining Room 4.86m (15'11") x 3.64m (11'11")

WC 1.28m (4'3") x 1.09m (3'7")