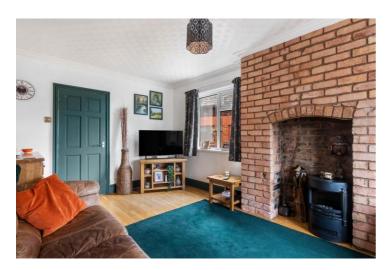

### 5 Steppes Piece, Bidford-on-Avon, Alcester, B50 4AT

Living Room 5.41m (17'9") max x 3.28m (10'9")

Kitchen/Diner 6.65m (21'10") x 2.32m (7'7")

Dining Room 4.86m (15'11") x 3.64m (11'11")

WC 1.28m (4'3") x 1.09m (3'7")