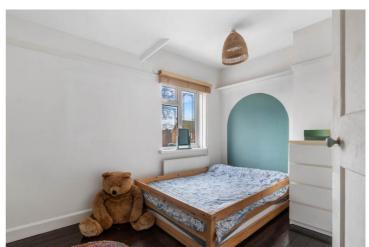

Conservatory 6.17m (20'3") x 2.78m (9'2")

Bedroom One 4.86m (15'11") x 3.78m (12'5")

Bedroom Two 4.76m (15'7") x 2.65m (8'8")

Bedroom Three 3.64m (11'11") x 2.69m (8'10")

Bedroom Four 3.41m (11'2") x 2.39m (7'10")