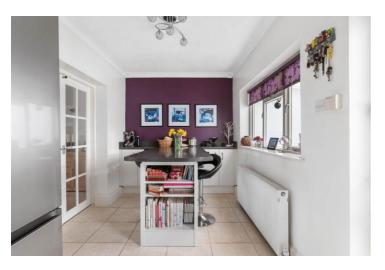

### 5 Steppes Piece, Bidford-on-Avon, Alcester, B50 4AT

Living Room 5.41m (17'9") max x 3.28m (10'9")

Kitchen/Diner 6.65m (21'10") x 2.32m (7'7")

Dining Room 4.86m (15'11") x 3.64m (11'11")

WC 1.28m (4'3") x 1.09m (3'7")