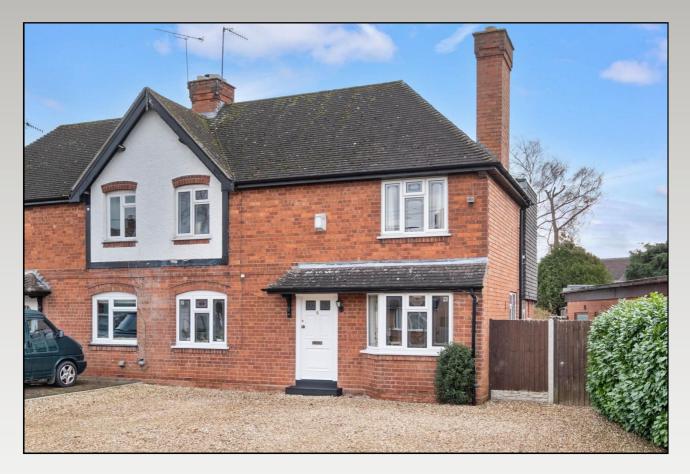

## STEPPES PIECE BIDFORD-ON-AVON ALCESTER

A spacious, extended, and well-presented, semi-detached family home boasting an extensive, and sunny aspect garden to rear. Offering great potential for an open-plan kitchen/dining/family area and having current accommodation to include; Reception hallway, living room, separate dining room, kitchen/diner, generously sized rear conservatory, WC, four bedrooms, bathroom, and ample driveway parking. Being within walking distance of the delightful village of Broom. EPC rating – D.

£435,000

Burton House, High Street, Alcester, Warwickshire, B49 5AB. Tel: 01789 766771 E-mail: alcester@sanders-sanders.co.uk