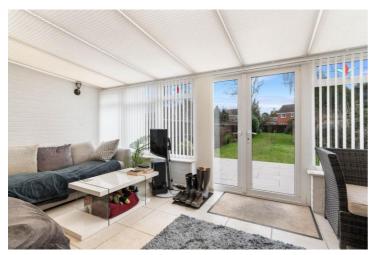

Conservatory 6.17m (20'3") x 2.78m (9'2")

Bedroom One 4.86m (15'11") x 3.78m (12'5")

Bedroom Two 4.76m (15'7") x 2.65m (8'8")

Bedroom Three 3.64m (11'11") x 2.69m (8'10")

Bedroom Four 3.41m (11'2") x 2.39m (7'10")