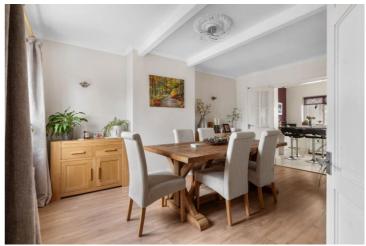

### 5 Steppes Piece, Bidford-on-Avon, Alcester, B50 4AT

Living Room 5.41m (17'9") max x 3.28m (10'9")

Kitchen/Diner 6.65m (21'10") x 2.32m (7'7")

Dining Room 4.86m (15'11") x 3.64m (11'11")

WC 1.28m (4'3") x 1.09m (3'7")