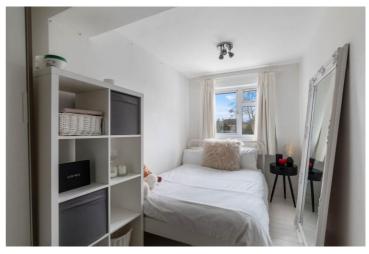

Conservatory 6.17m (20'3") x 2.78m (9'2")

Bedroom One 4.86m (15'11") x 3.78m (12'5")

Bedroom Two 4.76m (15'7") x 2.65m (8'8")

Bedroom Three 3.64m (11'11") x 2.69m (8'10")

Bedroom Four 3.41m (11'2") x 2.39m (7'10")