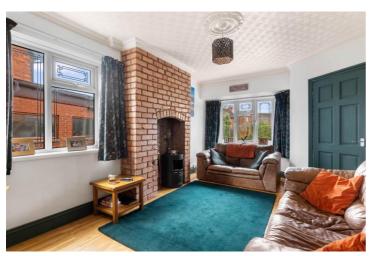

### 5 Steppes Piece, Bidford-on-Avon, Alcester, B50 4AT

Living Room 5.41m (17'9") max x 3.28m (10'9")

Kitchen/Diner 6.65m (21'10") x 2.32m (7'7")

Dining Room 4.86m (15'11") x 3.64m (11'11")

WC 1.28m (4'3") x 1.09m (3'7")