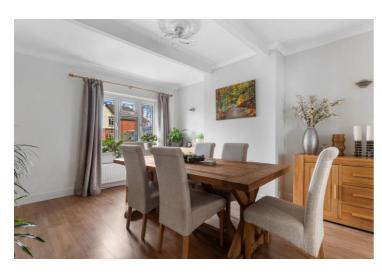

### 5 Steppes Piece, Bidford-on-Avon, Alcester, B50 4AT

Living Room 5.41m (17'9") max x 3.28m (10'9")

Kitchen/Diner 6.65m (21'10") x 2.32m (7'7")

Dining Room 4.86m (15'11") x 3.64m (11'11")

WC 1.28m (4'3") x 1.09m (3'7")