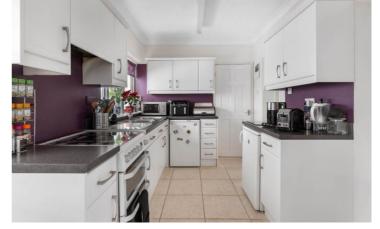

### 5 Steppes Piece, Bidford-on-Avon, Alcester, B50 4AT

Living Room 5.41m (17'9") max x 3.28m (10'9")

Kitchen/Diner 6.65m (21'10") x 2.32m (7'7")

Dining Room 4.86m (15'11") x 3.64m (11'11")

WC 1.28m (4'3") x 1.09m (3'7")