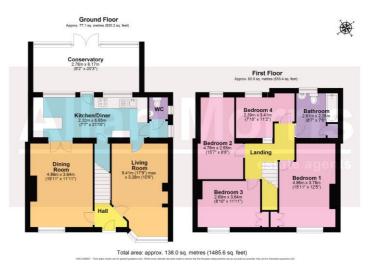

### 5 Steppes Piece, Bidford-on-Avon, Alcester, B50 4AT

Living Room 5.41m (17'9") max x 3.28m (10'9")

Kitchen/Diner 6.65m (21'10") x 2.32m (7'7")

Dining Room 4.86m (15'11") x 3.64m (11'11")

WC 1.28m (4'3") x 1.09m (3'7")

Conservatory 6.17m (20'3") x 2.78m (9'2")

Bedroom One 4.86m (15'11") x 3.78m (12'5")

Bedroom Two 4.76m (15'7") x 2.65m (8'8")

Bedroom Three 3.64m (11'11") x 2.69m (8'10")

Bedroom Four 3.41m (11'2") x 2.39m (7'10")

#### Bathroom 2.61m (8'7") x 2.28m (7'6")

#### Floor Plans and Property Details Disclaimer

These plans are for identification purposes only in relation to where one room is situated to another. They are not to be relied upon in any way for dimensions, scaling or sq. ft/metres. We will not be held responsible for any loss incurred, due to reliance on these measurements from the floor plans or measurements from the property details. You are advised to confirm all measurements.