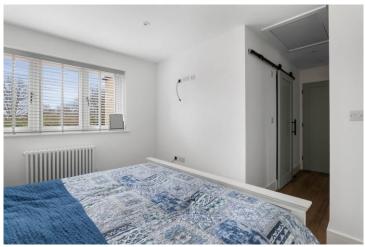

#### **Extended Reception Hallway**

Lounge/Kitchen/Diner 11.08m (36'4") x 3.71m (12'2") max

Bedroom One 5.49m (18') x 3.44m (11'3")

En-suite Shower Room 1.97m (6'5") max x 1.72m (5'8")

Bedroom Two/Second Lounge 3.93m (12'11") x 3.32m (10'11")

Bedroom Three 3.10m (10'2") x 2.87m (9'5")

Shower Room 2.75m (9') x 1.40m (4'7")

Landscaped Sunny Aspect Rear Garden

Plot

<image>