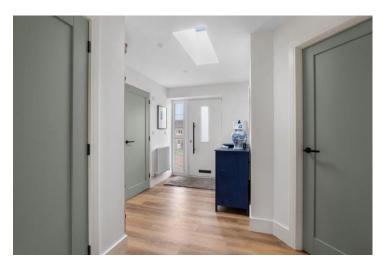

#### **Extended Reception Hallway**

Lounge/Kitchen/Diner 11.08m (36'4") x 3.71m (12'2") max

Bedroom One 5.49m (18') x 3.44m (11'3")

En-suite Shower Room 1.97m (6'5") max x 1.72m (5'8")

Bedroom Two/Second Lounge 3.93m (12'11") x 3.32m (10'11")