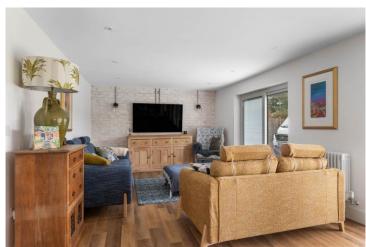

#### **Extended Reception Hallway**

Lounge/Kitchen/Diner 11.08m (36'4") x 3.71m (12'2") max

Bedroom One 5.49m (18') x 3.44m (11'3")

En-suite Shower Room 1.97m (6'5") max x 1.72m (5'8")

Bedroom Two/Second Lounge 3.93m (12'11") x 3.32m (10'11")