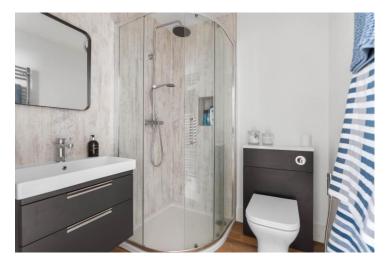

#### **Extended Reception Hallway**

Lounge/Kitchen/Diner 11.08m (36'4") x 3.71m (12'2") max

Bedroom One 5.49m (18') x 3.44m (11'3")

En-suite Shower Room 1.97m (6'5") max x 1.72m (5'8")

Bedroom Two/Second Lounge 3.93m (12'11") x 3.32m (10'11")

Bedroom Three 3.10m (10'2") x 2.87m (9'5")

Shower Room 2.75m (9') x 1.40m (4'7")

Landscaped Sunny Aspect Rear Garden

Plot

<image>