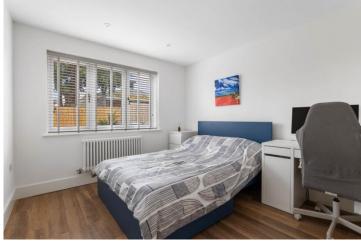

#### **Extended Reception Hallway**

Lounge/Kitchen/Diner 11.08m (36'4") x 3.71m (12'2") max

Bedroom One 5.49m (18') x 3.44m (11'3")

En-suite Shower Room 1.97m (6'5") max x 1.72m (5'8")

Bedroom Two/Second Lounge 3.93m (12'11") x 3.32m (10'11")