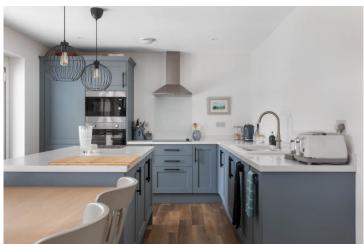

#### **Extended Reception Hallway**

Lounge/Kitchen/Diner 11.08m (36'4") x 3.71m (12'2") max

Bedroom One 5.49m (18') x 3.44m (11'3")

En-suite Shower Room 1.97m (6'5") max x 1.72m (5'8")

Bedroom Two/Second Lounge 3.93m (12'11") x 3.32m (10'11")