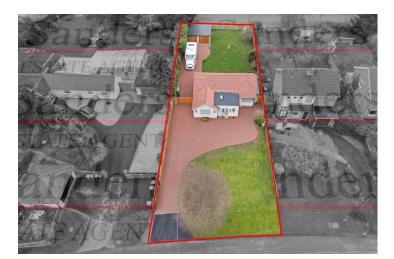

Bedroom Three 3.10m (10'2") x 2.87m (9'5")

Shower Room 2.75m (9') x 1.40m (4'7")

Landscaped Sunny Aspect Rear Garden

Plot

<image>