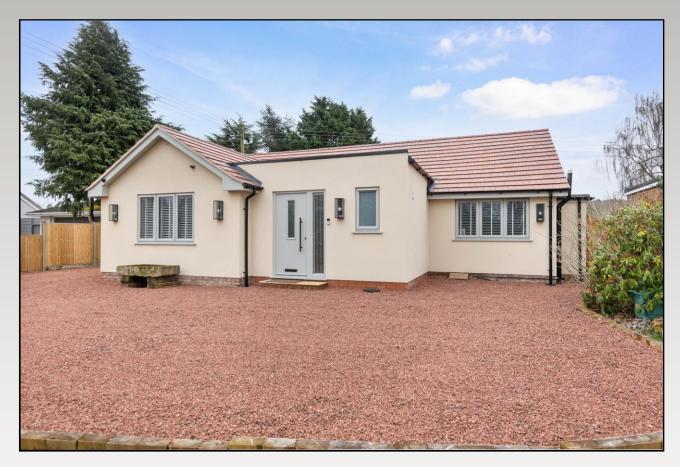

## MILL LANE OVERSLEY GREEN ALCESTER

A splendid example of a tastefully refurbished and nicely proportioned detached bungalow, boasting delightful open aspect countryside views to the rear elevation, and being located within a highly desirable Warwickshire Hamlet. Having permitted development for a single storey pitched roof extension and the beautifully presented accommodation comprises: Extended reception hallway, newly fitted contemporary style open-plan lounge/kitchen/diner, three bedrooms, newly fitted en-suite shower room and newly fitted additional shower room. Landscaped gardens to front and rear, sweeping driveway providing parking for several vehicles, double gated side entrance, additional parking area for motorhome and double detached garage with power and lighting. Offered with no upward chain. EPC rating C.

### Silverdale, Mill Lane, Oversley Green, Alcester, B49 6LF