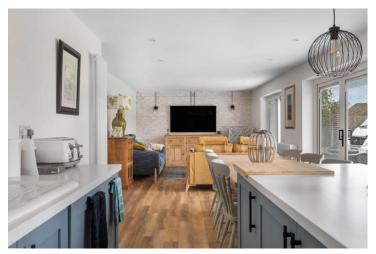

#### **Extended Reception Hallway**

Lounge/Kitchen/Diner 11.08m (36'4") x 3.71m (12'2") max

Bedroom One 5.49m (18') x 3.44m (11'3")

En-suite Shower Room 1.97m (6'5") max x 1.72m (5'8")

Bedroom Two/Second Lounge 3.93m (12'11") x 3.32m (10'11")