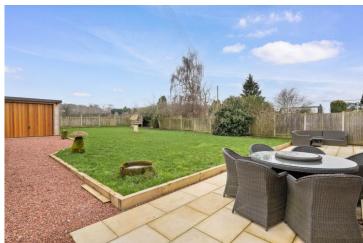

Bedroom Three 3.10m (10'2") x 2.87m (9'5")

Shower Room 2.75m (9') x 1.40m (4'7")

Landscaped Sunny Aspect Rear Garden

Plot

<image>