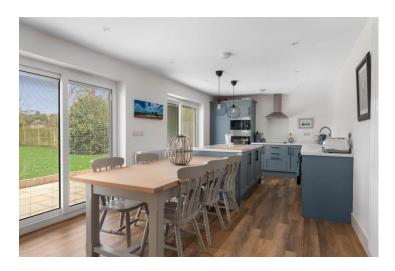

#### **Extended Reception Hallway**

Lounge/Kitchen/Diner 11.08m (36'4") x 3.71m (12'2") max

Bedroom One 5.49m (18') x 3.44m (11'3")

En-suite Shower Room 1.97m (6'5") max x 1.72m (5'8")

Bedroom Two/Second Lounge 3.93m (12'11") x 3.32m (10'11")