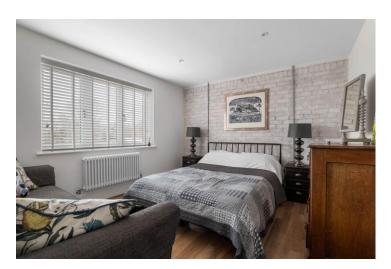

#### **Extended Reception Hallway**

Lounge/Kitchen/Diner 11.08m (36'4") x 3.71m (12'2") max

Bedroom One 5.49m (18') x 3.44m (11'3")

En-suite Shower Room 1.97m (6'5") max x 1.72m (5'8")

Bedroom Two/Second Lounge 3.93m (12'11") x 3.32m (10'11")