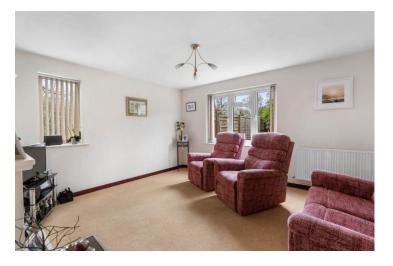

## Hall 3.67m (12') x 2.69m (8'10")

Living Room 4.26m (14') x 3.70m (12'2")

Dining Room 3.70m (12'2") x 3.56m (11'8")