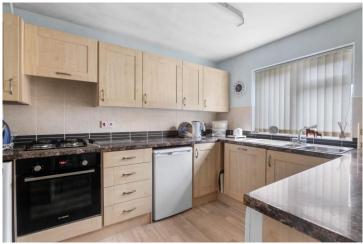

## Kitchen 3.41m (11'2") x 2.59m (8'6")

WC 1.46m (4'10") x 1.41m (4'7")

Bedroom One 4.21m (13'10") x 3.70m (12'2")

Bedroom Two 4.24m (13'11") x 3.70m (12'2")

Bedroom Three 2.69m (8'10") x 2.59m (8'6")

Bathroom 2.69m (8'10") x 2.17m (7'1")