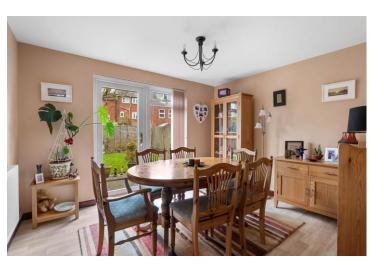

## Hall 3.67m (12') x 2.69m (8'10")

Living Room 4.26m (14') x 3.70m (12'2")

Dining Room 3.70m (12'2") x 3.56m (11'8")