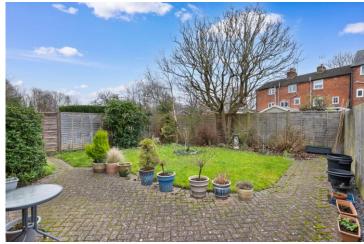

llway, lounge, separate dining room, kitchen, downstairs cloakroom, three bedrooms and bathroom. Side driveway, additional parking area and sunny aspect garden to rear. EPC rating D.

# £375,000

Burton House, High Street, Alcester, Warwickshire, B49 5AB. Tel: 01789 766771 E-mail: alcester@sanders-sanders.co.uk

Web: www.sanders-sanders.co.uk

## New House, Gas House Lane, Alcester, B49 5QP

## Hall 3.67m (12') x 2.69m (8'10")



Living Room 4.26m (14') x 3.70m (12'2")



Dining Room 3.70m (12'2") x 3.56m (11'8")



## Kitchen 3.41m (11'2") x 2.59m (8'6")



WC 1.46m (4'10") x 1.41m (4'7")



Bedroom One 4.21m (13'10") x 3.70m (12'2")



Bedroom Two 4.24m (13'11") x 3.70m (12'2")



Bedroom Three 2.69m (8'10") x 2.59m (8'6")



Bathroom 2.69m (8'10") x 2.17m (7'1")



### **Rear Garden**





## **Floor Plans**

Constant of the second second

Total area: approx. 102.8 sq. metres (1106.1 sq. feet)

### **Material Information**

The neighbouring properties have right of access across part of part of the driveway.

### **Floor Plans & Property Details Disclaimer**

plans are for identification These purposes only in relation to where one room is situated to another. They are not to be relied upon in any way for dimensions, scaling or sq. ft/metres. We will not be held responsible for any loss incurred, due to reliance on these measurements from the floor plans or measurements from the property details. You are advised to confirm all measurements.

#### **Fixtures & Fittings**

Please note that the fixtures & fittings shown on the photographs, contained within these property de