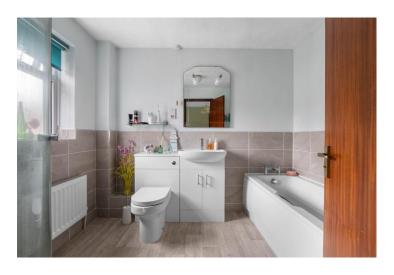

## Kitchen 3.41m (11'2") x 2.59m (8'6")

WC 1.46m (4'10") x 1.41m (4'7")

Bedroom One 4.21m (13'10") x 3.70m (12'2")

Bedroom Two 4.24m (13'11") x 3.70m (12'2")

Bedroom Three 2.69m (8'10") x 2.59m (8'6")

Bathroom 2.69m (8'10") x 2.17m (7'1")