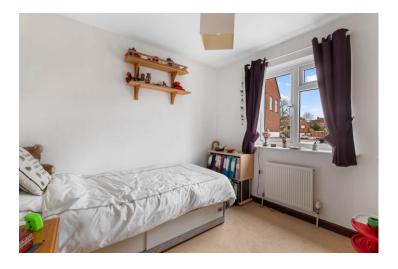

## Kitchen 3.41m (11'2") x 2.59m (8'6")

WC 1.46m (4'10") x 1.41m (4'7")

Bedroom One 4.21m (13'10") x 3.70m (12'2")

Bedroom Two 4.24m (13'11") x 3.70m (12'2")

Bedroom Three 2.69m (8'10") x 2.59m (8'6")

Bathroom 2.69m (8'10") x 2.17m (7'1")