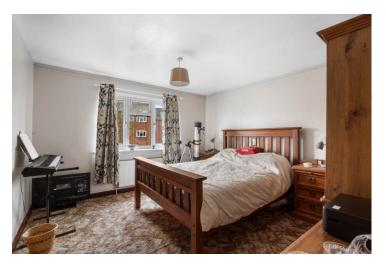

## Kitchen 3.41m (11'2") x 2.59m (8'6")

WC 1.46m (4'10") x 1.41m (4'7")

Bedroom One 4.21m (13'10") x 3.70m (12'2")

Bedroom Two 4.24m (13'11") x 3.70m (12'2")

Bedroom Three 2.69m (8'10") x 2.59m (8'6")

Bathroom 2.69m (8'10") x 2.17m (7'1")