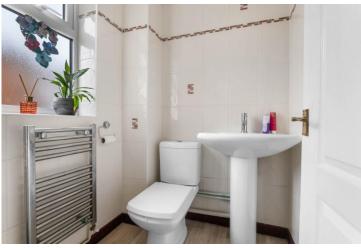

## Kitchen 3.41m (11'2") x 2.59m (8'6")

WC 1.46m (4'10") x 1.41m (4'7")

Bedroom One 4.21m (13'10") x 3.70m (12'2")

Bedroom Two 4.24m (13'11") x 3.70m (12'2")

Bedroom Three 2.69m (8'10") x 2.59m (8'6")

Bathroom 2.69m (8'10") x 2.17m (7'1")