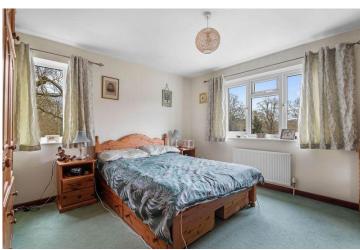

## Kitchen 3.41m (11'2") x 2.59m (8'6")

WC 1.46m (4'10") x 1.41m (4'7")

Bedroom One 4.21m (13'10") x 3.70m (12'2")

Bedroom Two 4.24m (13'11") x 3.70m (12'2")

Bedroom Three 2.69m (8'10") x 2.59m (8'6")

Bathroom 2.69m (8'10") x 2.17m (7'1")