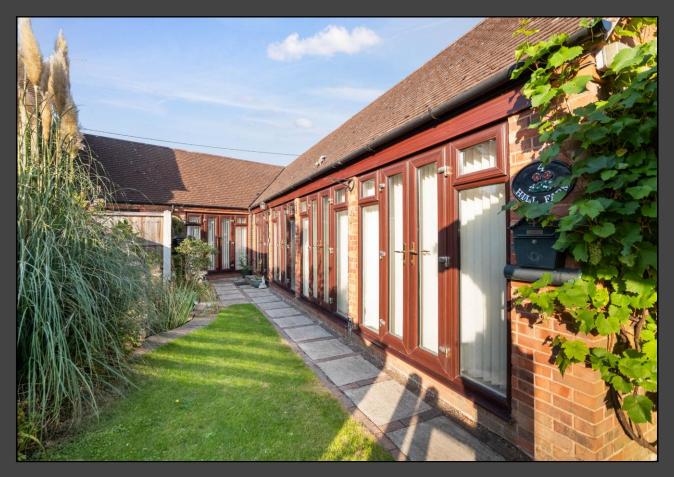

## HILL FARM INKBERROW WORCESTERSHIRE

A most charming, semi-detached bungalow, located within a small, select, development of like properties. Attracting an abundance of natural light through glazed double doors and being offered with no upward chain. Approached via a communal courtyard with double gated entrance leading onto the carport. Offered with no upward chain and having accommodation comprising: Living room, dining room, kitchen, three bedrooms and shower room. Fore-garden, side garden, raised stone chipped area to rear and single garage.