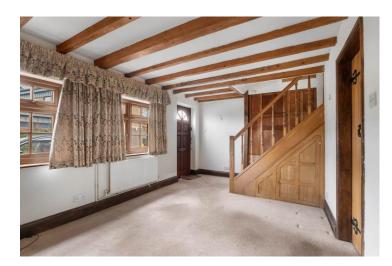

#### Lounge/Diner 5.37m (17'7") x 3.00m (9'10")

Bedroom One 3.41m (11'2") x 3.00m (9'10")

Kitchen 3.33m (10'11") x 3.10m (10'2")

Bedroom Two 3.10m (10'2") x 2.04m (6'8")