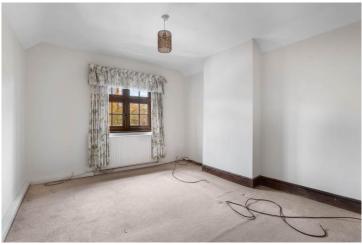

## SEGGS LANE ALCESTER WARWICKSHIRE

A delightful, most charming, and extended end of terrace cottage located a stone throw away from the town centre high street. Offered with no upward chain and boasting features to include; exposed wall and ceiling timbers, quarry tiled flooring, timber wall panelling and exposed brickwork. The accommodation comprises: Lounge with log burner, extended kitchen with bespoke units, rear porch, two bedrooms, generously sized and splendid Victorian style bathroom, and sunny aspect courtyard garden. EPC rating D.

#### Lounge/Diner 5.37m (17'7") x 3.00m (9'10")

Bedroom One 3.41m (11'2") x 3.00m (9'10")

Kitchen 3.33m (10'11") x 3.10m (10'2")

Bedroom Two 3.10m (10'2") x 2.04m (6'8")