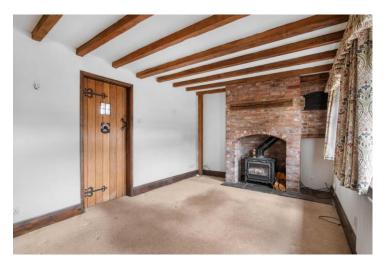

## SEGGS LANE ALCESTER WARWICKSHIRE

A delightful, most charming, and extended end of terrace cottage located a stone throw away from the town centre high street. Offered with no upward chain and boasting features to include; exposed wall and ceiling timbers, quarry tiled flooring, timber wall panelling and exposed brickwork. The accommodation comprises: Lounge with log burner, extended kitchen with bespoke units, rear porch, two bedrooms, generously sized and splendid Victorian style bathroom, and sunny aspect courtyard garden. EPC rating D.