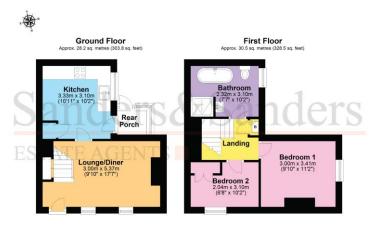

#### Lounge/Diner 5.37m (17'7") x 3.00m (9'10")

Bedroom One 3.41m (11'2") x 3.00m (9'10")

Kitchen 3.33m (10'11") x 3.10m (10'2")

Bedroom Two 3.10m (10'2") x 2.04m (6'8")

#### Bathroom 3.10m (10'2") x 2.32m (7'7")

Floor Plans & Property Details Disclaimer

plans

for

are

floor

These

Sunny Aspect Rear Courtyard Garden

Please note that the neighbouring properties have right of access over the garden.

identification purposes only in relation to where one room is situated to another. They are not to be relied upon in any way for dimensions. scaling, or sa. ft/metres. We will not be held responsible for any loss incurred, due to reliance on these measurements from the floor plans or measurements from the property details. You are advised to confirm all measurements.

Total area: approx. 58.7 sq. metres (632.3 sq. feet)