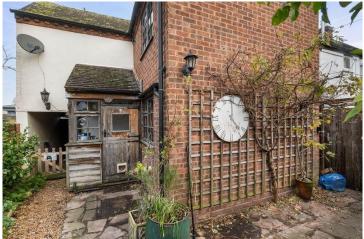

## SEGGS LANE ALCESTER WARWICKSHIRE

A delightful, most charming, and extended end of terrace cottage located a stone throw away from the town centre high street. Offered with no upward chain and boasting features to include; exposed wall and ceiling timbers, quarry tiled flooring, timber wall panelling and exposed brickwork. The accommodation comprises: Lounge with log burner, extended kitchen with bespoke units, rear porch, two bedrooms, generously sized and splendid Victorian style bathroom, and sunny aspect courtyard garden. EPC rating D.

#### **Agents Notes**

Please note that the parking area partly shown on the main image does not form part of the property for sale.

**Fixtures & Fittings** 

Please note that the fixtures & fittings shown on the photographs, contained within these property details, do not form part of a fixtures & fittings list. Some items may/may not be included. You are advised to clarify what items are included before entering into any negotiations.