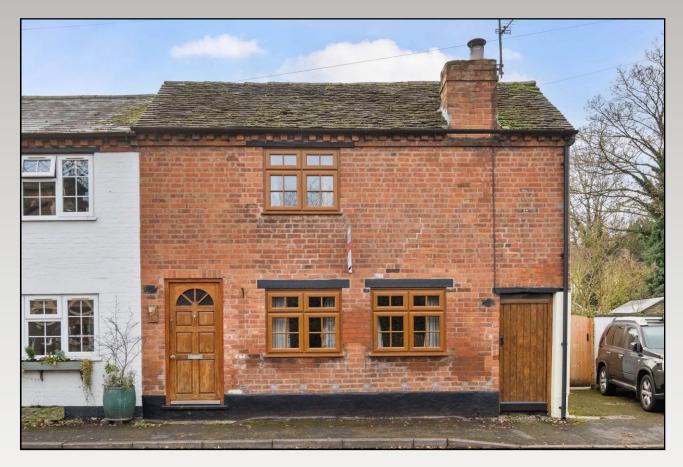

## SEGGS LANE ALCESTER WARWICKSHIRE

A delightful, most charming, and extended end of terrace cottage located a stone throw away from the town centre high street. Offered with no upward chain and boasting features to include; exposed wall and ceiling timbers, quarry tiled flooring, timber wall panelling and exposed brickwork. The accommodation comprises: Lounge with log burner, extended kitchen with bespoke units, rear porch, two bedrooms, generously sized and splendid Victorian style bathroom, and sunny aspect courtyard garden. EPC rating D.

### Seggs Lane, Alcester, Warwickshire, B49 5HJ

#### **Agents Notes**

Please note that the parking area partly shown on the main image does not form part of the property for sale.

**Fixtures & Fittings** 

Please note that the fixtures & fittings shown on the photographs, contained within these property details, do not form part of a fixtures & fittings list. Some items may/may not be included. You are advised to clarify what items are included before entering into any negotiations.