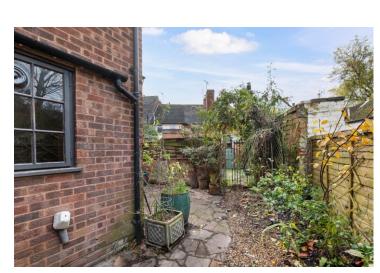

## SEGGS LANE ALCESTER WARWICKSHIRE

A delightful, most charming, and extended end of terrace cottage located a stone throw away from the town centre high street. Offered with no upward chain and boasting features to include; exposed wall and ceiling timbers, quarry tiled flooring, timber wall panelling and exposed brickwork. The accommodation comprises: Lounge with log burner, extended kitchen with bespoke units, rear porch, two bedrooms, generously sized and splendid Victorian style bathroom, and sunny aspect courtyard garden. EPC rating D.

#### Bathroom 3.10m (10'2") x 2.32m (7'7")

Floor Plans & Property Details Disclaimer

plans

for

are

floor

These

Sunny Aspect Rear Courtyard Garden

Please note that the neighbouring properties have right of access over the garden.

identification purposes only in relation to where one room is situated to another. They are not to be relied upon in any way for dimensions. scaling, or sa. ft/metres. We will not be held responsible for any loss incurred, due to reliance on these measurements from the floor plans or measurements from the property details. You are advised to confirm all measurements.