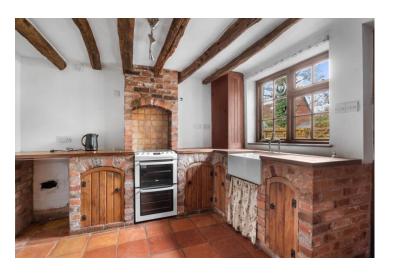

## SEGGS LANE ALCESTER WARWICKSHIRE

A delightful, most charming, and extended end of terrace cottage located a stone throw away from the town centre high street. Offered with no upward chain and boasting features to include; exposed wall and ceiling timbers, quarry tiled flooring, timber wall panelling and exposed brickwork. The accommodation comprises: Lounge with log burner, extended kitchen with bespoke units, rear porch, two bedrooms, generously sized and splendid Victorian style bathroom, and sunny aspect courtyard garden. EPC rating D.

#### Lounge/Diner 5.37m (17'7") x 3.00m (9'10")

Bedroom One 3.41m (11'2") x 3.00m (9'10")

Kitchen 3.33m (10'11") x 3.10m (10'2")

Bedroom Two 3.10m (10'2") x 2.04m (6'8")