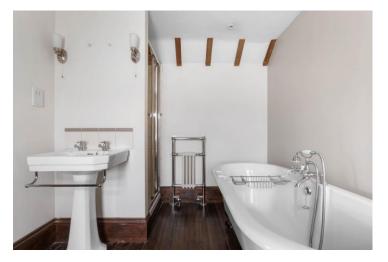

## SEGGS LANE ALCESTER WARWICKSHIRE

A delightful, most charming, and extended end of terrace cottage located a stone throw away from the town centre high street. Offered with no upward chain and boasting features to include; exposed wall and ceiling timbers, quarry tiled flooring, timber wall panelling and exposed brickwork. The accommodation comprises: Lounge with log burner, extended kitchen with bespoke units, rear porch, two bedrooms, generously sized and splendid Victorian style bathroom, and sunny aspect courtyard garden. EPC rating D.

#### Bathroom 3.10m (10'2") x 2.32m (7'7")

Floor Plans & Property Details Disclaimer

plans

for

are

floor

These

Sunny Aspect Rear Courtyard Garden