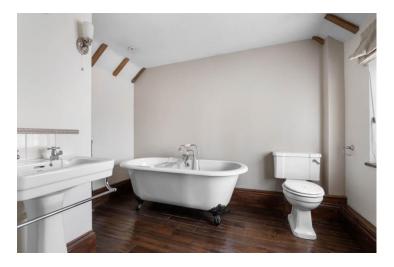

## SEGGS LANE ALCESTER WARWICKSHIRE

A delightful, most charming, and extended end of terrace cottage located a stone throw away from the town centre high street. Offered with no upward chain and boasting features to include; exposed wall and ceiling timbers, quarry tiled flooring, timber wall panelling and exposed brickwork. The accommodation comprises: Lounge with log burner, extended kitchen with bespoke units, rear porch, two bedrooms, generously sized and splendid Victorian style bathroom, and sunny aspect courtyard garden. EPC rating D.

#### Bathroom 3.10m (10'2") x 2.32m (7'7")

Floor Plans & Property Details Disclaimer

plans

for

are

floor

These

Sunny Aspect Rear Courtyard Garden