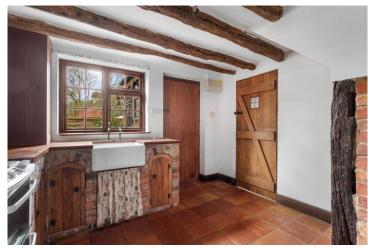

#### Lounge/Diner 5.37m (17'7") x 3.00m (9'10")

Bedroom One 3.41m (11'2") x 3.00m (9'10")

Kitchen 3.33m (10'11") x 3.10m (10'2")

Bedroom Two 3.10m (10'2") x 2.04m (6'8")