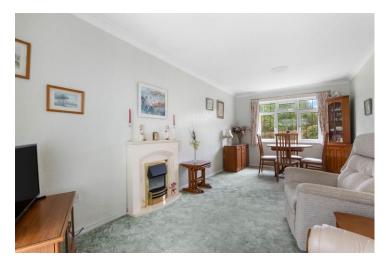

## **Reception Hallway**

Lounge/Diner 5.95m (19'6") x 2.96m (9'8")

Conservatory 2.90m (9'6") x 2.57m (8'5")

Kitchen 2.78m (9'1") x 2.24m (7'4")

Bedroom One 4.36m (14'3") x 2.78m (9'1")

Bedroom Two 3.07m (10'1") x 2.65m (8'8")