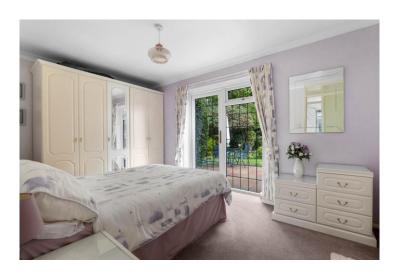

## **Reception Hallway**

Lounge/Diner 5.95m (19'6") x 2.96m (9'8")

Conservatory 2.90m (9'6") x 2.57m (8'5")

Kitchen 2.78m (9'1") x 2.24m (7'4")

Bedroom One 4.36m (14'3") x 2.78m (9'1")

Bedroom Two 3.07m (10'1") x 2.65m (8'8")