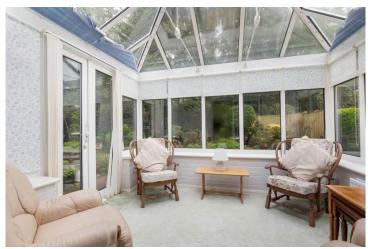

## **Reception Hallway**

Lounge/Diner 5.95m (19'6") x 2.96m (9'8")

Conservatory 2.90m (9'6") x 2.57m (8'5")

Kitchen 2.78m (9'1") x 2.24m (7'4")

Bedroom One 4.36m (14'3") x 2.78m (9'1")

Bedroom Two 3.07m (10'1") x 2.65m (8'8")