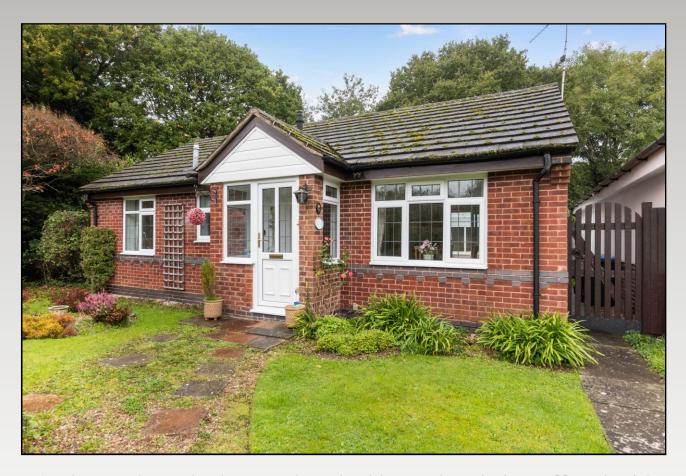

## SPRINGFIELD ROAD ALCESTER WARWICKSHIRE

A pleasantly tucked away detached bungalow being offered with no upward chain and having a splendid rear garden with surrounding mature trees. Being located at the head of a cul-de-sac and a short stroll away from the local riverside park. The extremely well-presented accommodation comprises: Reception porch and hallway, lounge/diner with sliding door into the sizeable rear conservatory, kitchen, two bedrooms and re-fitted shower room. Fore-garden and allocated parking.

## Springfield Road, Alcester, Warwickshire, B49 6BN