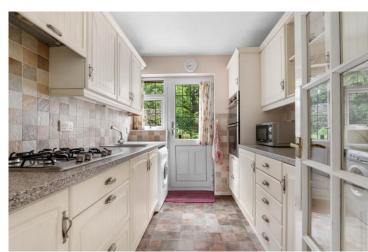

## **Reception Hallway**

Lounge/Diner 5.95m (19'6") x 2.96m (9'8")

Conservatory 2.90m (9'6") x 2.57m (8'5")

Kitchen 2.78m (9'1") x 2.24m (7'4")

Bedroom One 4.36m (14'3") x 2.78m (9'1")

Bedroom Two 3.07m (10'1") x 2.65m (8'8")