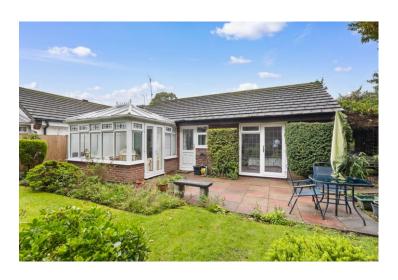

## SPRINGFIELD ROAD ALCESTER WARWICKSHIRE

A pleasantly tucked away detached bungalow being offered with no upward chain and having a splendid rear garden with surrounding mature trees. Being located at the head of a cul-de-sac and a short stroll away from the local riverside park. The extremely well-presented accommodation comprises: Reception porch and hallway, lounge/diner with sliding door into the sizeable rear conservatory, kitchen, two bedrooms and re-fitted shower room. Fore-garden and allocated parking.