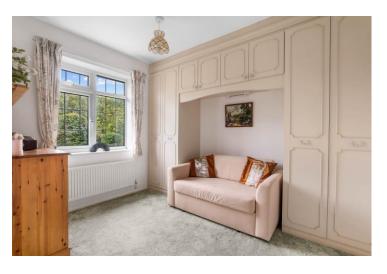

## **Reception Hallway**

Lounge/Diner 5.95m (19'6") x 2.96m (9'8")

Conservatory 2.90m (9'6") x 2.57m (8'5")

Kitchen 2.78m (9'1") x 2.24m (7'4")

Bedroom One 4.36m (14'3") x 2.78m (9'1")

Bedroom Two 3.07m (10'1") x 2.65m (8'8")