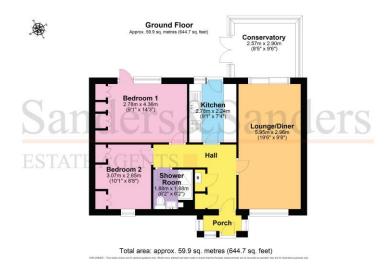

## **Reception Hallway**

Lounge/Diner 5.95m (19'6") x 2.96m (9'8")

Conservatory 2.90m (9'6") x 2.57m (8'5")

Kitchen 2.78m (9'1") x 2.24m (7'4")

Bedroom One 4.36m (14'3") x 2.78m (9'1")

Bedroom Two 3.07m (10'1") x 2.65m (8'8")

Shower Room 1.88m (6'2") x 1.88m (6'2")

Rear & Side Gardens

**Allocated Parking** 

We have been informed that there is one allocated parking space.

Floor Plans & Property Details Disclaimer

These floor plans are for identification purposes only in relation to where one room is situated to another. They are not to be relied upon in any way for dimensions, scaling, or sq. ft/metres. We will not be held responsible for any loss incurred, due to reliance on these measurements from the floor plans or measurements from the property details. You advised confirm to all are measurements.