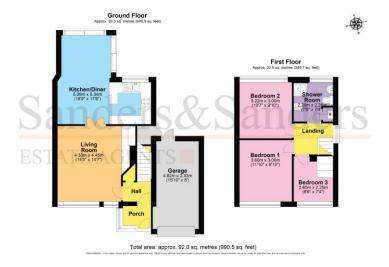

### Living Room 4.45m (14'7") x 4.33m (14'3")

Kitchen/Diner 5.34m (17'6") x 5.09m (16'9")

Bedroom One 3.60m (11'10") x 3.00m (9'10")

Bedroom Two 3.22m (10'7") x 3.00m (9'10")

Bedroom Three 2.60m (8'6") x 2.25m (7'4")

Shower Room 2.26m (7'5") x 2.25m (7'4")

**Rear Garden** 

Garage 4.82m (15'10") x 2.43m (8')

### Floor Plans & Property Details Disclaimer

These floor plans are for identification purposes only in relation to where one room is situated to another. They are not to be relied upon in any way for dimensions, scaling or sq. ft/metres. We will not be held responsible for any loss incurred, due to reliance on these measurements from the floor plans or measurements from the property details. You are advised to confirm all measurements.