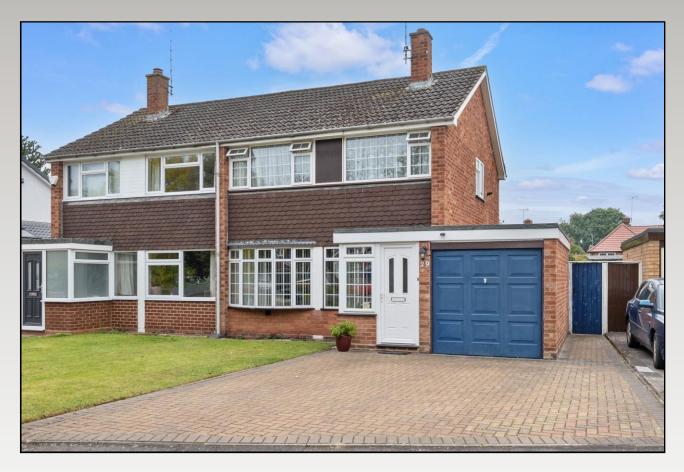

# SHERWELL DRIVE ALCESTER WARWICKSHIRE

Being situated within one of Alcester's most sought-after cul-de-sac locations, and offering great potential for further extension/re-configuration. Being offered with no upward chain and having accommodation to include: Reception porch and hallway, living room, extended, open-plan kitchen/diner with dual aspect patio doors, three bedrooms and re-fitted shower room. Most splendid garden to rear with delightful patio area, block paved driveway parking, fore-garden, and side garage with scope for incorporating further living accommodation.

## Sherwell Drive, Alcester, Warwickshire, B49 5HA