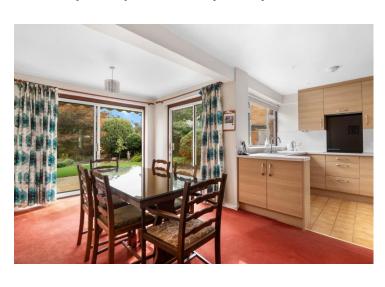

### Living Room 4.45m (14'7") x 4.33m (14'3")

Kitchen/Diner 5.34m (17'6") x 5.09m (16'9")

Bedroom One 3.60m (11'10") x 3.00m (9'10")

Bedroom Two 3.22m (10'7") x 3.00m (9'10")

Bedroom Three 2.60m (8'6") x 2.25m (7'4")