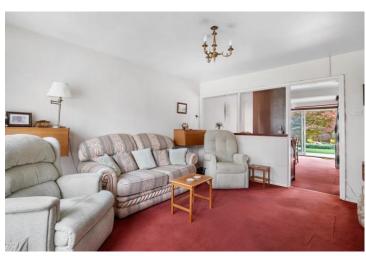

### Living Room 4.45m (14'7") x 4.33m (14'3")

Kitchen/Diner 5.34m (17'6") x 5.09m (16'9")

Bedroom One 3.60m (11'10") x 3.00m (9'10")

Bedroom Two 3.22m (10'7") x 3.00m (9'10")

Bedroom Three 2.60m (8'6") x 2.25m (7'4")