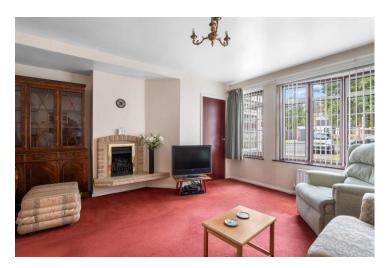

### Living Room 4.45m (14'7") x 4.33m (14'3")

Kitchen/Diner 5.34m (17'6") x 5.09m (16'9")

Bedroom One 3.60m (11'10") x 3.00m (9'10")

Bedroom Two 3.22m (10'7") x 3.00m (9'10")

Bedroom Three 2.60m (8'6") x 2.25m (7'4")