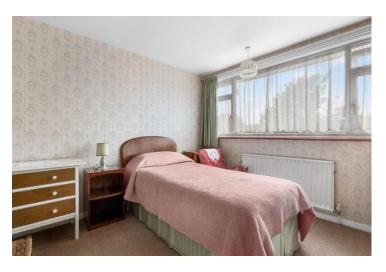

### Living Room 4.45m (14'7") x 4.33m (14'3")

Kitchen/Diner 5.34m (17'6") x 5.09m (16'9")

Bedroom One 3.60m (11'10") x 3.00m (9'10")

Bedroom Two 3.22m (10'7") x 3.00m (9'10")

Bedroom Three 2.60m (8'6") x 2.25m (7'4")