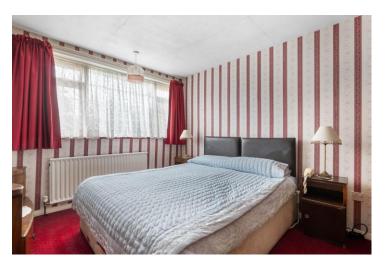

### Living Room 4.45m (14'7") x 4.33m (14'3")

Kitchen/Diner 5.34m (17'6") x 5.09m (16'9")

Bedroom One 3.60m (11'10") x 3.00m (9'10")

Bedroom Two 3.22m (10'7") x 3.00m (9'10")

Bedroom Three 2.60m (8'6") x 2.25m (7'4")