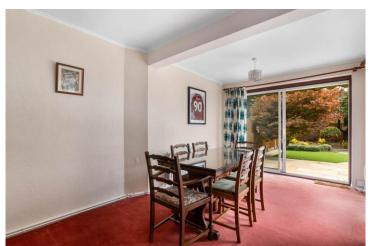

### Living Room 4.45m (14'7") x 4.33m (14'3")

Kitchen/Diner 5.34m (17'6") x 5.09m (16'9")

Bedroom One 3.60m (11'10") x 3.00m (9'10")

Bedroom Two 3.22m (10'7") x 3.00m (9'10")

Bedroom Three 2.60m (8'6") x 2.25m (7'4")