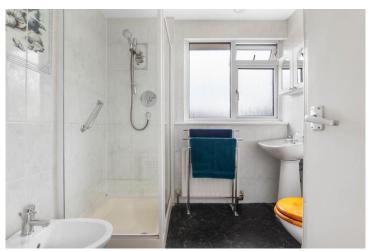

Shower Room 2.26m (7'5") x 2.25m (7'4")

**Rear Garden** 

Garage 4.82m (15'10") x 2.43m (8')