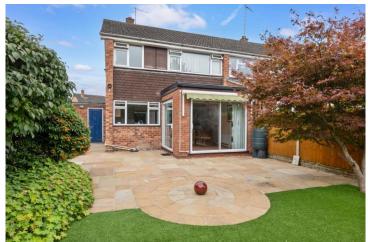

# SHERWELL DRIVE ALCESTER WARWICKSHIRE

Being situated within one of Alcester's most sought-after cul-de-sac locations, and offering great potential for further extension/re-configuration. Being offered with no upward chain and having accommodation to include: Reception porch and hallway, living room, extended, open-plan kitchen/diner with dual aspect patio doors, three bedrooms and re-fitted shower room. Most splendid garden to rear with delightful patio area, block paved driveway parking, fore-garden, and side garage with scope for incorporating further living accommodation.

## Sherwell Drive, Alcester, Warwickshire, B49 5HA