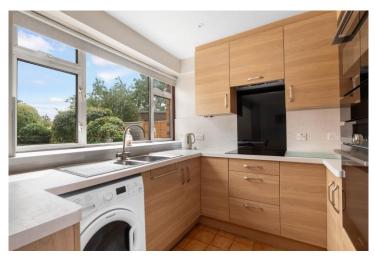

### Living Room 4.45m (14'7") x 4.33m (14'3")

Kitchen/Diner 5.34m (17'6") x 5.09m (16'9")

Bedroom One 3.60m (11'10") x 3.00m (9'10")

Bedroom Two 3.22m (10'7") x 3.00m (9'10")

Bedroom Three 2.60m (8'6") x 2.25m (7'4")