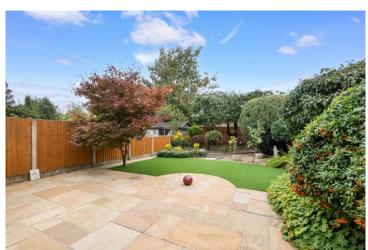

# SHERWELL DRIVE ALCESTER WARWICKSHIRE

Being situated within one of Alcester's most sought-after cul-de-sac locations, and offering great potential for further extension/re-configuration. Being offered with no upward chain and having accommodation to include: Reception porch and hallway, living room, extended, open-plan kitchen/diner with dual aspect patio doors, three bedrooms and re-fitted shower room. Most splendid garden to rear with delightful patio area, block paved driveway parking, fore-garden, and side garage with scope for incorporating further living accommodation.

Shower Room 2.26m (7'5") x 2.25m (7'4")

**Rear Garden** 

Garage 4.82m (15'10") x 2.43m (8')