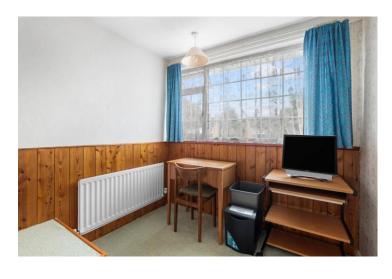

### Living Room 4.45m (14'7") x 4.33m (14'3")

Kitchen/Diner 5.34m (17'6") x 5.09m (16'9")

Bedroom One 3.60m (11'10") x 3.00m (9'10")

Bedroom Two 3.22m (10'7") x 3.00m (9'10")

Bedroom Three 2.60m (8'6") x 2.25m (7'4")