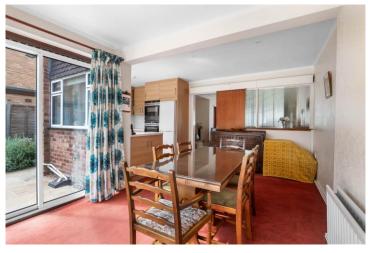

### Living Room 4.45m (14'7") x 4.33m (14'3")

Kitchen/Diner 5.34m (17'6") x 5.09m (16'9")

Bedroom One 3.60m (11'10") x 3.00m (9'10")

Bedroom Two 3.22m (10'7") x 3.00m (9'10")

Bedroom Three 2.60m (8'6") x 2.25m (7'4")