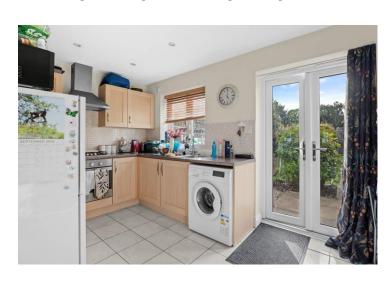

## Living Room 4.79m (15'9") x 3.17m (10'5")

WC 1.55m (5'1") x 0.96m (3'2")

Bedroom One 3.17m (10'5") x 2.97m (9'9")

Kitchen/Diner 4.22m (13'10") x 3.48m (11'5") max

En-suite Shower Room

2.41m (7'11") x 0.95m (3'1")