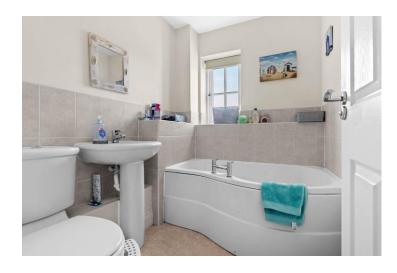

### Bedroom Two 3.50m (11'6") x 2.15m (7'1")

Bedroom Three 2.41m (7'11") x 2.12m (6'11")

Bathroom 2.15m (7'1") x 1.70 (5'7'')