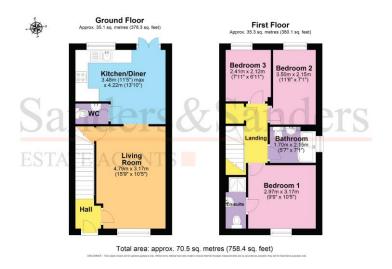

## Living Room 4.79m (15'9") x 3.17m (10'5")

WC 1.55m (5'1") x 0.96m (3'2")

Bedroom One 3.17m (10'5") x 2.97m (9'9")

Kitchen/Diner 4.22m (13'10") x 3.48m (11'5") max

En-suite Shower Room

2.41m (7'11") x 0.95m (3'1")

### Bedroom Two 3.50m (11'6") x 2.15m (7'1")

Bedroom Three 2.41m (7'11") x 2.12m (6'11")

Bathroom 2.15m (7'1") x 1.70 (5'7'')

#### Floor Plans & Property Details Disclaimer

These floor plans are for identification purposes only in relation to where one room is situated to another. They are not to be relied upon in any way for dimensions, scaling or sq. ft/metres. We will not be held responsible for any loss incurred, due to reliance on these measurements from the floor plans or measurements from the property details. You are advised to confirm all measurements.