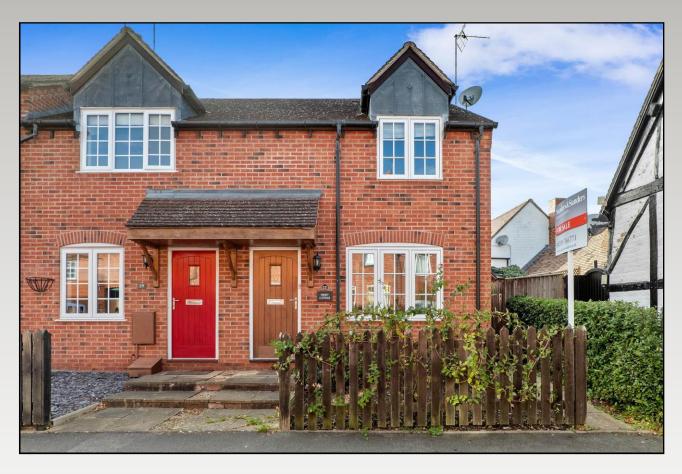

# BLEACHFIELD STREET ALCESTER WARWICKSHIRE

A modern end of terrace property being situated a stone's throw away from the town centre high street and boasting a sunny aspect rear garden and communal courtyard setting. Having nicely presented accommodation to include: Entrance lobby, living room, kitchen/diner, downstairs cloakroom, three bedrooms, en-suite shower room, bathroom, fore-garden, easy to maintain garden to rear and two allocated parking spaces.

# Bleachfield Street, Alcester, Warwickshire, B49 5BB