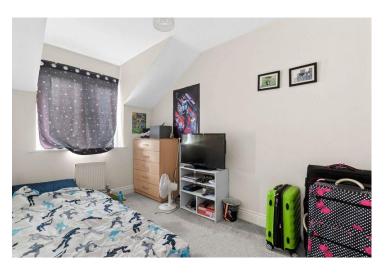

### Bedroom Two 3.50m (11'6") x 2.15m (7'1")

Bedroom Three 2.41m (7'11") x 2.12m (6'11")

Bathroom 2.15m (7'1") x 1.70 (5'7'')