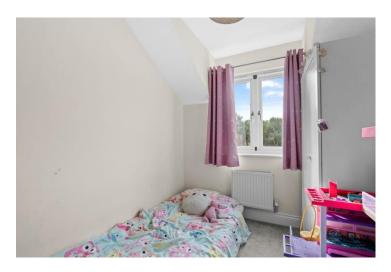

### Bedroom Two 3.50m (11'6") x 2.15m (7'1")

Bedroom Three 2.41m (7'11") x 2.12m (6'11")

Bathroom 2.15m (7'1") x 1.70 (5'7'')