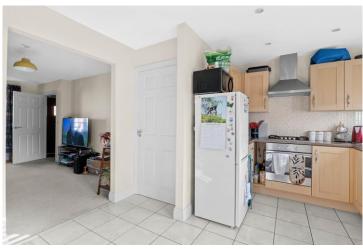

## Living Room 4.79m (15'9") x 3.17m (10'5")

WC 1.55m (5'1") x 0.96m (3'2")

Bedroom One 3.17m (10'5") x 2.97m (9'9")

Kitchen/Diner 4.22m (13'10") x 3.48m (11'5") max

En-suite Shower Room

2.41m (7'11") x 0.95m (3'1")