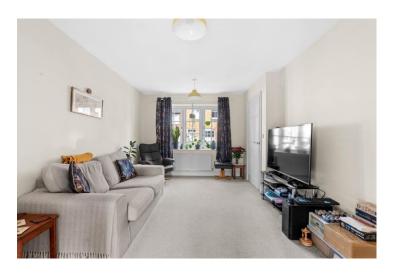

## Living Room 4.79m (15'9") x 3.17m (10'5")

WC 1.55m (5'1") x 0.96m (3'2")

Bedroom One 3.17m (10'5") x 2.97m (9'9")

Kitchen/Diner 4.22m (13'10") x 3.48m (11'5") max

En-suite Shower Room

2.41m (7'11") x 0.95m (3'1")