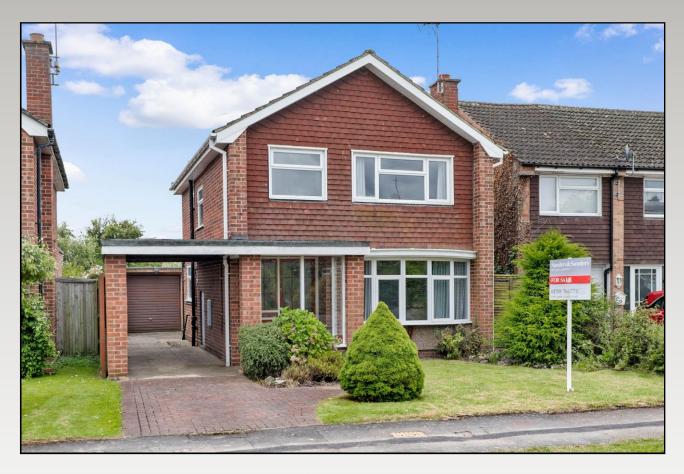

## NEWPORT DRIVE ALCESTER WARWICKSHIRE

Boasting a sunny South West facing garden and enjoying open aspect views to the rear elevation. Being offered with no upward chain and being located a short stroll away from the town centre high street, delightful small park and countryside walks. The detached property has accommodation comprising: Generous entrance porch, living room, separate dining room, garden room, kitchen, three bedrooms, shower room and separate WC. Driveway parking, carport, fore-garden, split level garden to rear and detached garage. Benefiting from gas fired central heating and double glazing.

£375,000

Burton House, High Street, Alcester, Warwickshire, B49 5AB. Tel: 01789 766771 E-mail: alcester@sanders-sanders.co.uk