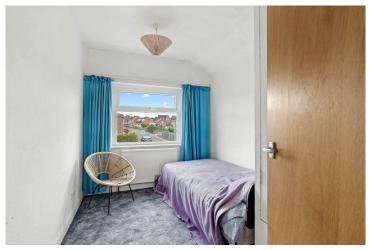

#### Bedroom One 13'5 x 10' (4.08m x 3.06m)

Bedroom Two 10'9 x 10' (3.28m x 3.08m)

Bedroom Three 10' x 7'4 (3.04 x 2.25m)

**Shower Room** 

**Rear Garden** 