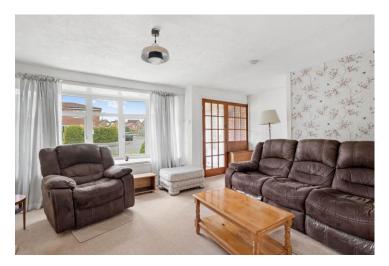

### Newport Drive, Alcester, Warwickshire, B49 5BL

**Living Room** 12'11 x 17'9 (3.94m x 5.40m)

Kitchen 10'6 x 8'3 (3.21m x 2.50m)

**Dining Room** 10'6 x 9'2 (3.21m x 2.80m)

**Garden Room** 7'7 x 11'5 (2.31m x 3.48m)