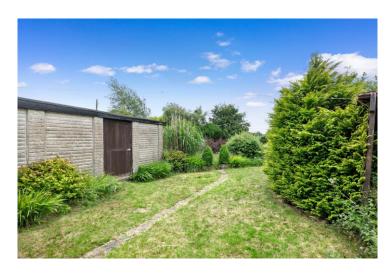

## NEWPORT DRIVE ALCESTER WARWICKSHIRE

Boasting a sunny South West facing garden and enjoying open aspect views to the rear elevation. Being offered with no upward chain and being located a short stroll away from the town centre high street, delightful small park and countryside walks. The detached property has accommodation comprising: Generous entrance porch, living room, separate dining room, garden room, kitchen, three bedrooms, shower room and separate WC. Driveway parking, carport, fore-garden, split level garden to rear and detached garage. Benefiting from gas fired central heating and double glazing.

#### Bedroom One 13'5 x 10' (4.08m x 3.06m)

Bedroom Two 10'9 x 10' (3.28m x 3.08m)

Bedroom Three 10' x 7'4 (3.04 x 2.25m)

**Shower Room** 

**Rear Garden** 