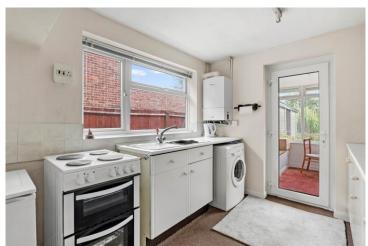

### Newport Drive, Alcester, Warwickshire, B49 5BL

**Living Room** 12'11 x 17'9 (3.94m x 5.40m)

Kitchen 10'6 x 8'3 (3.21m x 2.50m)

**Dining Room** 10'6 x 9'2 (3.21m x 2.80m)

**Garden Room** 7'7 x 11'5 (2.31m x 3.48m)