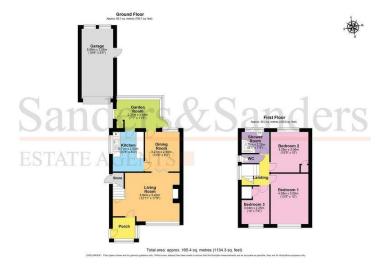

### Newport Drive, Alcester, Warwickshire, B49 5BL

**Living Room** 12'11 x 17'9 (3.94m x 5.40m)

Kitchen 10'6 x 8'3 (3.21m x 2.50m)

**Dining Room** 10'6 x 9'2 (3.21m x 2.80m)

**Garden Room** 7'7 x 11'5 (2.31m x 3.48m)

#### Bedroom One 13'5 x 10' (4.08m x 3.06m)

Bedroom Two 10'9 x 10' (3.28m x 3.08m)

Bedroom Three 10' x 7'4 (3.04 x 2.25m)

**Shower Room** 

**Rear Garden** 

#### Floor Plans & Property Details Disclaimer

These floor plans are for identification purposes only in relation to where one room is situated to another. They are not to be relied upon in any way for dimensions, scaling or sq. ft/metres. We will not be held responsible for any loss incurred, due to reliance on these measurements from the floor plans or measurements from the property details. You are advised to confirm all measurements.