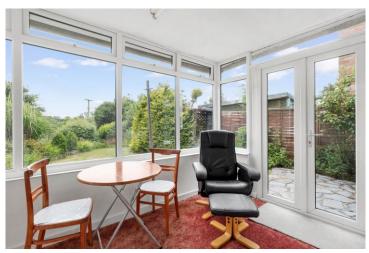

### Newport Drive, Alcester, Warwickshire, B49 5BL

**Living Room** 12'11 x 17'9 (3.94m x 5.40m)

Kitchen 10'6 x 8'3 (3.21m x 2.50m)

**Dining Room** 10'6 x 9'2 (3.21m x 2.80m)

**Garden Room** 7'7 x 11'5 (2.31m x 3.48m)