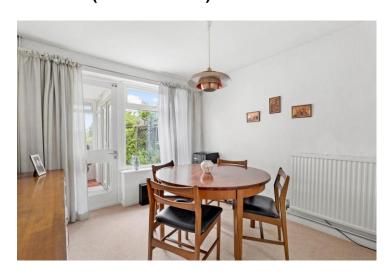

### Newport Drive, Alcester, Warwickshire, B49 5BL

**Living Room** 12'11 x 17'9 (3.94m x 5.40m)

Kitchen 10'6 x 8'3 (3.21m x 2.50m)

**Dining Room** 10'6 x 9'2 (3.21m x 2.80m)

**Garden Room** 7'7 x 11'5 (2.31m x 3.48m)