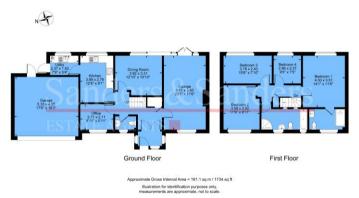

#### **Reception Hallway**

Lounge 20'1" x 11'6" (6.11 x 3.50)

Dining Room 12'10" x 10'10" (3.92 x 3.31)

Office/Study 8'11" x 6'11" (2.71 x 2.11)

Kitchen 12'9" x 9'1" (3.89 x 2.76)

Utility Room 7'9" x 5'4" (2.37 x 1.62)

Bedroom One 14'1" x 11'6" (4.30 x 3.51)

#### **En-Suite Shower Room**

Bedroom Two 11'9" x 9'11" (3.58 x 3.02)

Bedroom Three 15'6" x 7'10" (3.78 x 2.40)

Bedroom Four 9'5" x 7'5" (2.86 x 2.27)

**Bathroom** 

Garage 17'6" x 16'3" (5.33 x 4.95)

Rear Garden

#### Floor Plans & Property Details Disclaimer

These floor plans are for identification purposes only in relation to where one room is situated to another. They are not to be relied upon in any way for dimensions, scaling or sq. ft/metres. We will not be held responsible for any loss incurred, due to reliance on these measurements from the floor plans or measurements from the property details. You are advised to confirm all measurements.