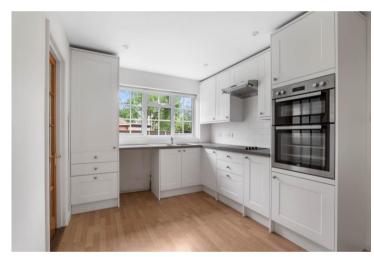

#### **Reception Hallway**

Lounge 20'1" x 11'6" (6.11 x 3.50)

Dining Room 12'10" x 10'10" (3.92 x 3.31)

Office/Study 8'11" x 6'11" (2.71 x 2.11)

Kitchen 12'9" x 9'1" (3.89 x 2.76)

Utility Room 7'9" x 5'4" (2.37 x 1.62)