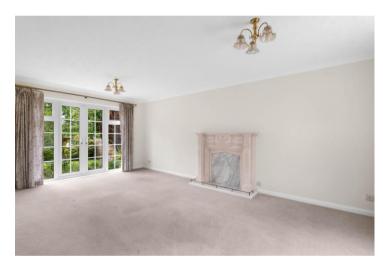

#### **Reception Hallway**

Lounge 20'1" x 11'6" (6.11 x 3.50)

Dining Room 12'10" x 10'10" (3.92 x 3.31)

Office/Study 8'11" x 6'11" (2.71 x 2.11)

Kitchen 12'9" x 9'1" (3.89 x 2.76)

Utility Room 7'9" x 5'4" (2.37 x 1.62)