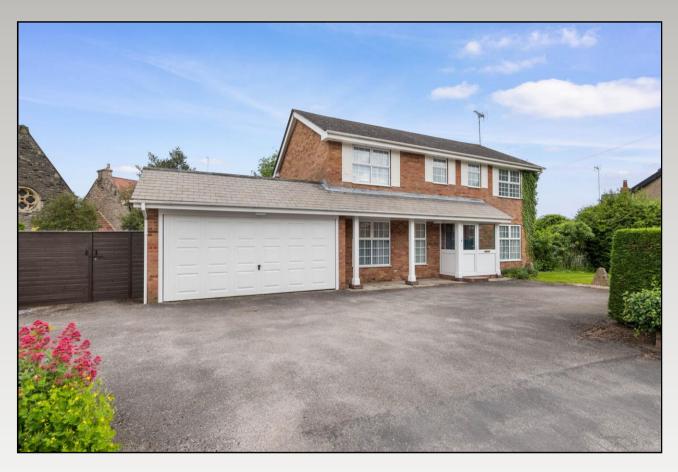

# CROSS ROAD ALCESTER WARWICKSHIRE

A beautifully presented, much improved and imposing, Georgian style detached family home, located within a highly sought after area within walking distance of the town centre high street. Occupying a sizeable plot, offering huge potential to extend, and boasting a sizeable frontage. Being offered with no upward chain and having accommodation to include: Reception hallway, lounge, separate dining room, office/study, kitchen, utility room, downstairs WC, four bedrooms, en-suite shower room and bathroom. Ample driveway parking, fore-garden, generously sized garden to rear with storage bunker, double garage.

### Cross Road, Alcester, Warwickshire, B49 5EX