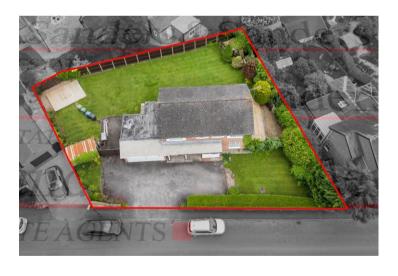

ty Room 7'9" x 5'4" (2.37 x 1.62)

Bedroom One 14'1" x 11'6" (4.30 x 3.51)



#### **En-Suite Shower Room**



Bedroom Two 11'9" x 9'11" (3.58 x 3.02)



Bedroom Three 15'6" x 7'10" (3.78 x 2.40)



Bedroom Four 9'5" x 7'5" (2.86 x 2.27)



**Bathroom** 



Garage 17'6" x 16'3" (5.33 x 4.95)

Rear Garden







#### **Location Marker**



#### Floor Plans & Property Details Disclaimer

These floor plans are for identification purposes only in relation to where one room is situated to another. They are not to be relied upon in any way for dimensions, scaling or sq. ft/metres. We will not be held responsible for any loss incurred, due to reliance on these measurements from the floor plans or measurements from the property details. You are advised to confirm all measurements.

#### **Plot**





#### **Fixtures & Fittings**

Please note that the fixtures & fittings shown on the photographs, contained within these property details, do not form part of a fixtures & fittings list. Some items may/may not be included. You are advised to clarify what items are included before entering into any negotiations.